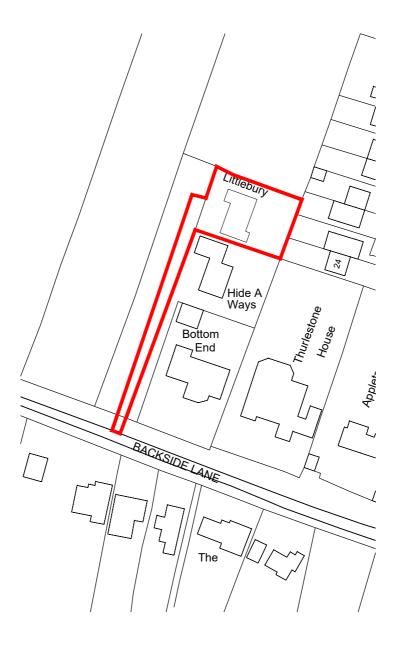

| Scale. 1:1250                                                                                                                                                               |                                       | ,                        | First Issue               |                   | 12.10.21 |
|-----------------------------------------------------------------------------------------------------------------------------------------------------------------------------|---------------------------------------|--------------------------|---------------------------|-------------------|----------|
| 0m 25m 50m 75m                                                                                                                                                              | R                                     | evision                  | Details                   |                   | Date     |
| TE Architecture Architecture & Design  The Studio @ Appletree Cottage Sibford Gower Oxfordshire OX15 5RS  Email: info@tearchitecture.co.uk Tel: 01295 236200 / 07500 465555 | Project:<br>Littlebury, Sibford Gower | Drawing Scale:<br>1:1250 |                           | Paper Size:<br>A4 |          |
|                                                                                                                                                                             | Drawing Title:<br>Site Location Plan  | Job No:<br><b>21_054</b> | Drawing No:<br><b>001</b> | Revision<br>/     | vision:  |