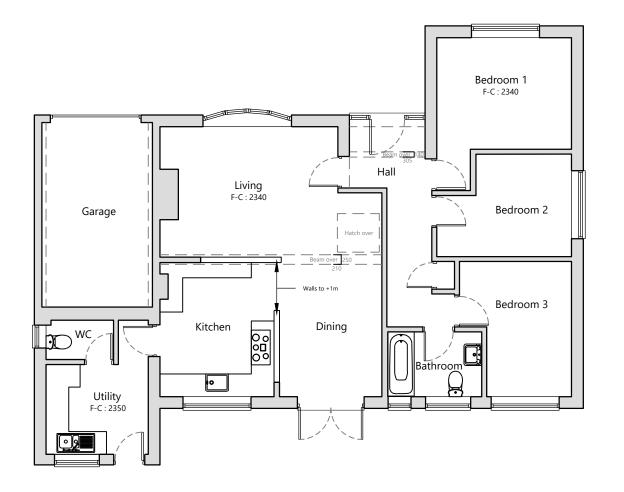

Existing Ground Floor Plan Scale. 1:100

Existing First Floor Plan Scale. 1:100

First Issue

Existing Roof Plan Scale. 1:200

| 1: 200 |    |    |     |
|--------|----|----|-----|
| 0m     | 4m | 8m | 12m |
| 1: 100 |    |    |     |
| 0m     | 2m | 4m | 6m  |