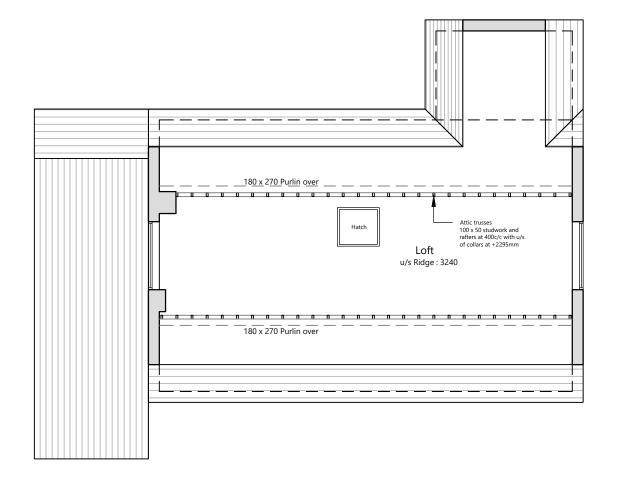

Existing Ground Floor Plan Scale. 1:100

Existing First Floor Plan Scale. 1:100

First Issue

Existing Roof Plan Scale. 1:200

| 1: 200 |    |    |     |
|--------|----|----|-----|
| 0m     | 4m | 8m | 12m |
| 1: 100 |    |    |     |
| 0m     | 2m | 4m | 6m  |