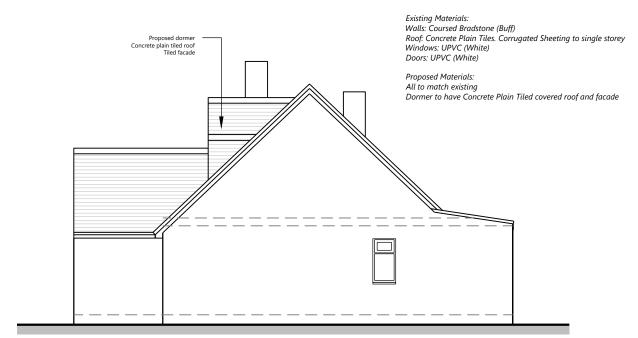

Proposed West (Front) Elevation Scale. 1:100

Proposed East Elevation Scale. 1:100

Proposed South Elevation Scale. 1:100

Proposed North Elevation Scale. 1:100

| 1: 100                                   |    |     |          |                                       |
|------------------------------------------|----|-----|----------|---------------------------------------|
| 0m                                       | 2m | 4m  | 6m       |                                       |
| TE Architecture<br>Architecture & Design |    | The | Studio @ | Project:<br>Littlebury, Sibford Gower |