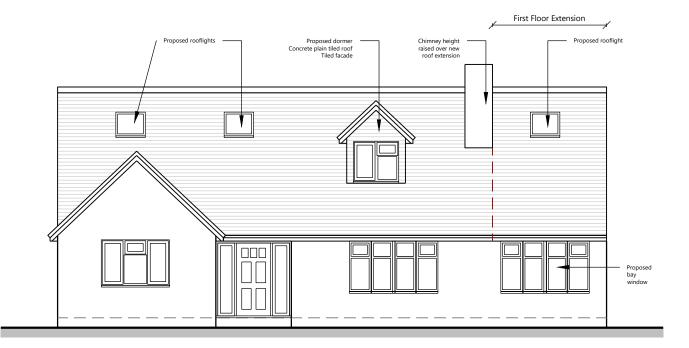

Proposed West (Front) Elevation Scale. 1:100

Proposed East Elevation Scale. 1:100

Proposed South Elevation Scale. 1:100

Proposed North Elevation Scale. 1:100

| 1: 100                                   |    |     |          |                                       |
|------------------------------------------|----|-----|----------|---------------------------------------|
| 0m                                       | 2m | 4m  | 6m       |                                       |
| TE Architecture<br>Architecture & Design |    | The | Studio @ | Project:<br>Littlebury, Sibford Gower |