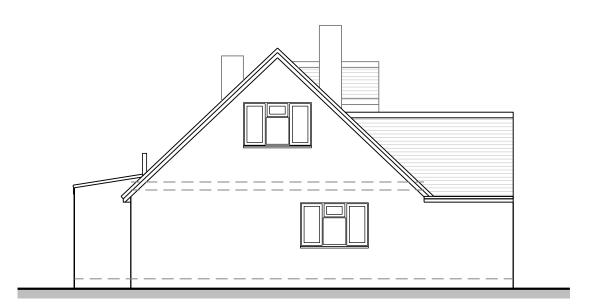

Proposed West (Front) Elevation Scale. 1:100

Proposed East Elevation Scale. 1:100

Proposed South Elevation Scale. 1:100

Proposed North Elevation Scale. 1:100

| 1: 100                                   |    |     |          |                                       |
|------------------------------------------|----|-----|----------|---------------------------------------|
| 0m                                       | 2m | 4m  | 6m       |                                       |
| TE Architecture<br>Architecture & Design |    | The | Studio @ | Project:<br>Littlebury, Sibford Gower |