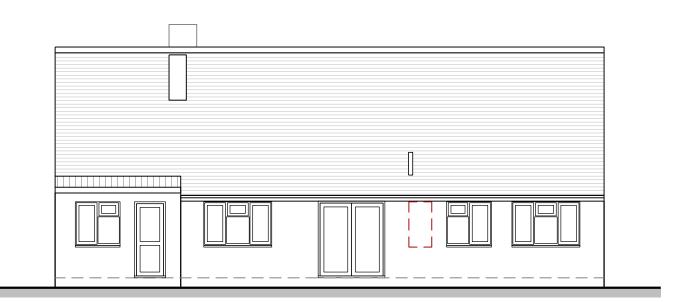

Proposed West (Front) Elevation Scale. 1:100

Proposed East Elevation Scale. 1:100

Proposed South Elevation Scale. 1:100

Proposed North Elevation Scale. 1:100

| 1: 100                                   |    |     |          |                                       |
|------------------------------------------|----|-----|----------|---------------------------------------|
| 0m                                       | 2m | 4m  | 6m       |                                       |
| TE Architecture<br>Architecture & Design |    | The | Studio @ | Project:<br>Littlebury, Sibford Gower |