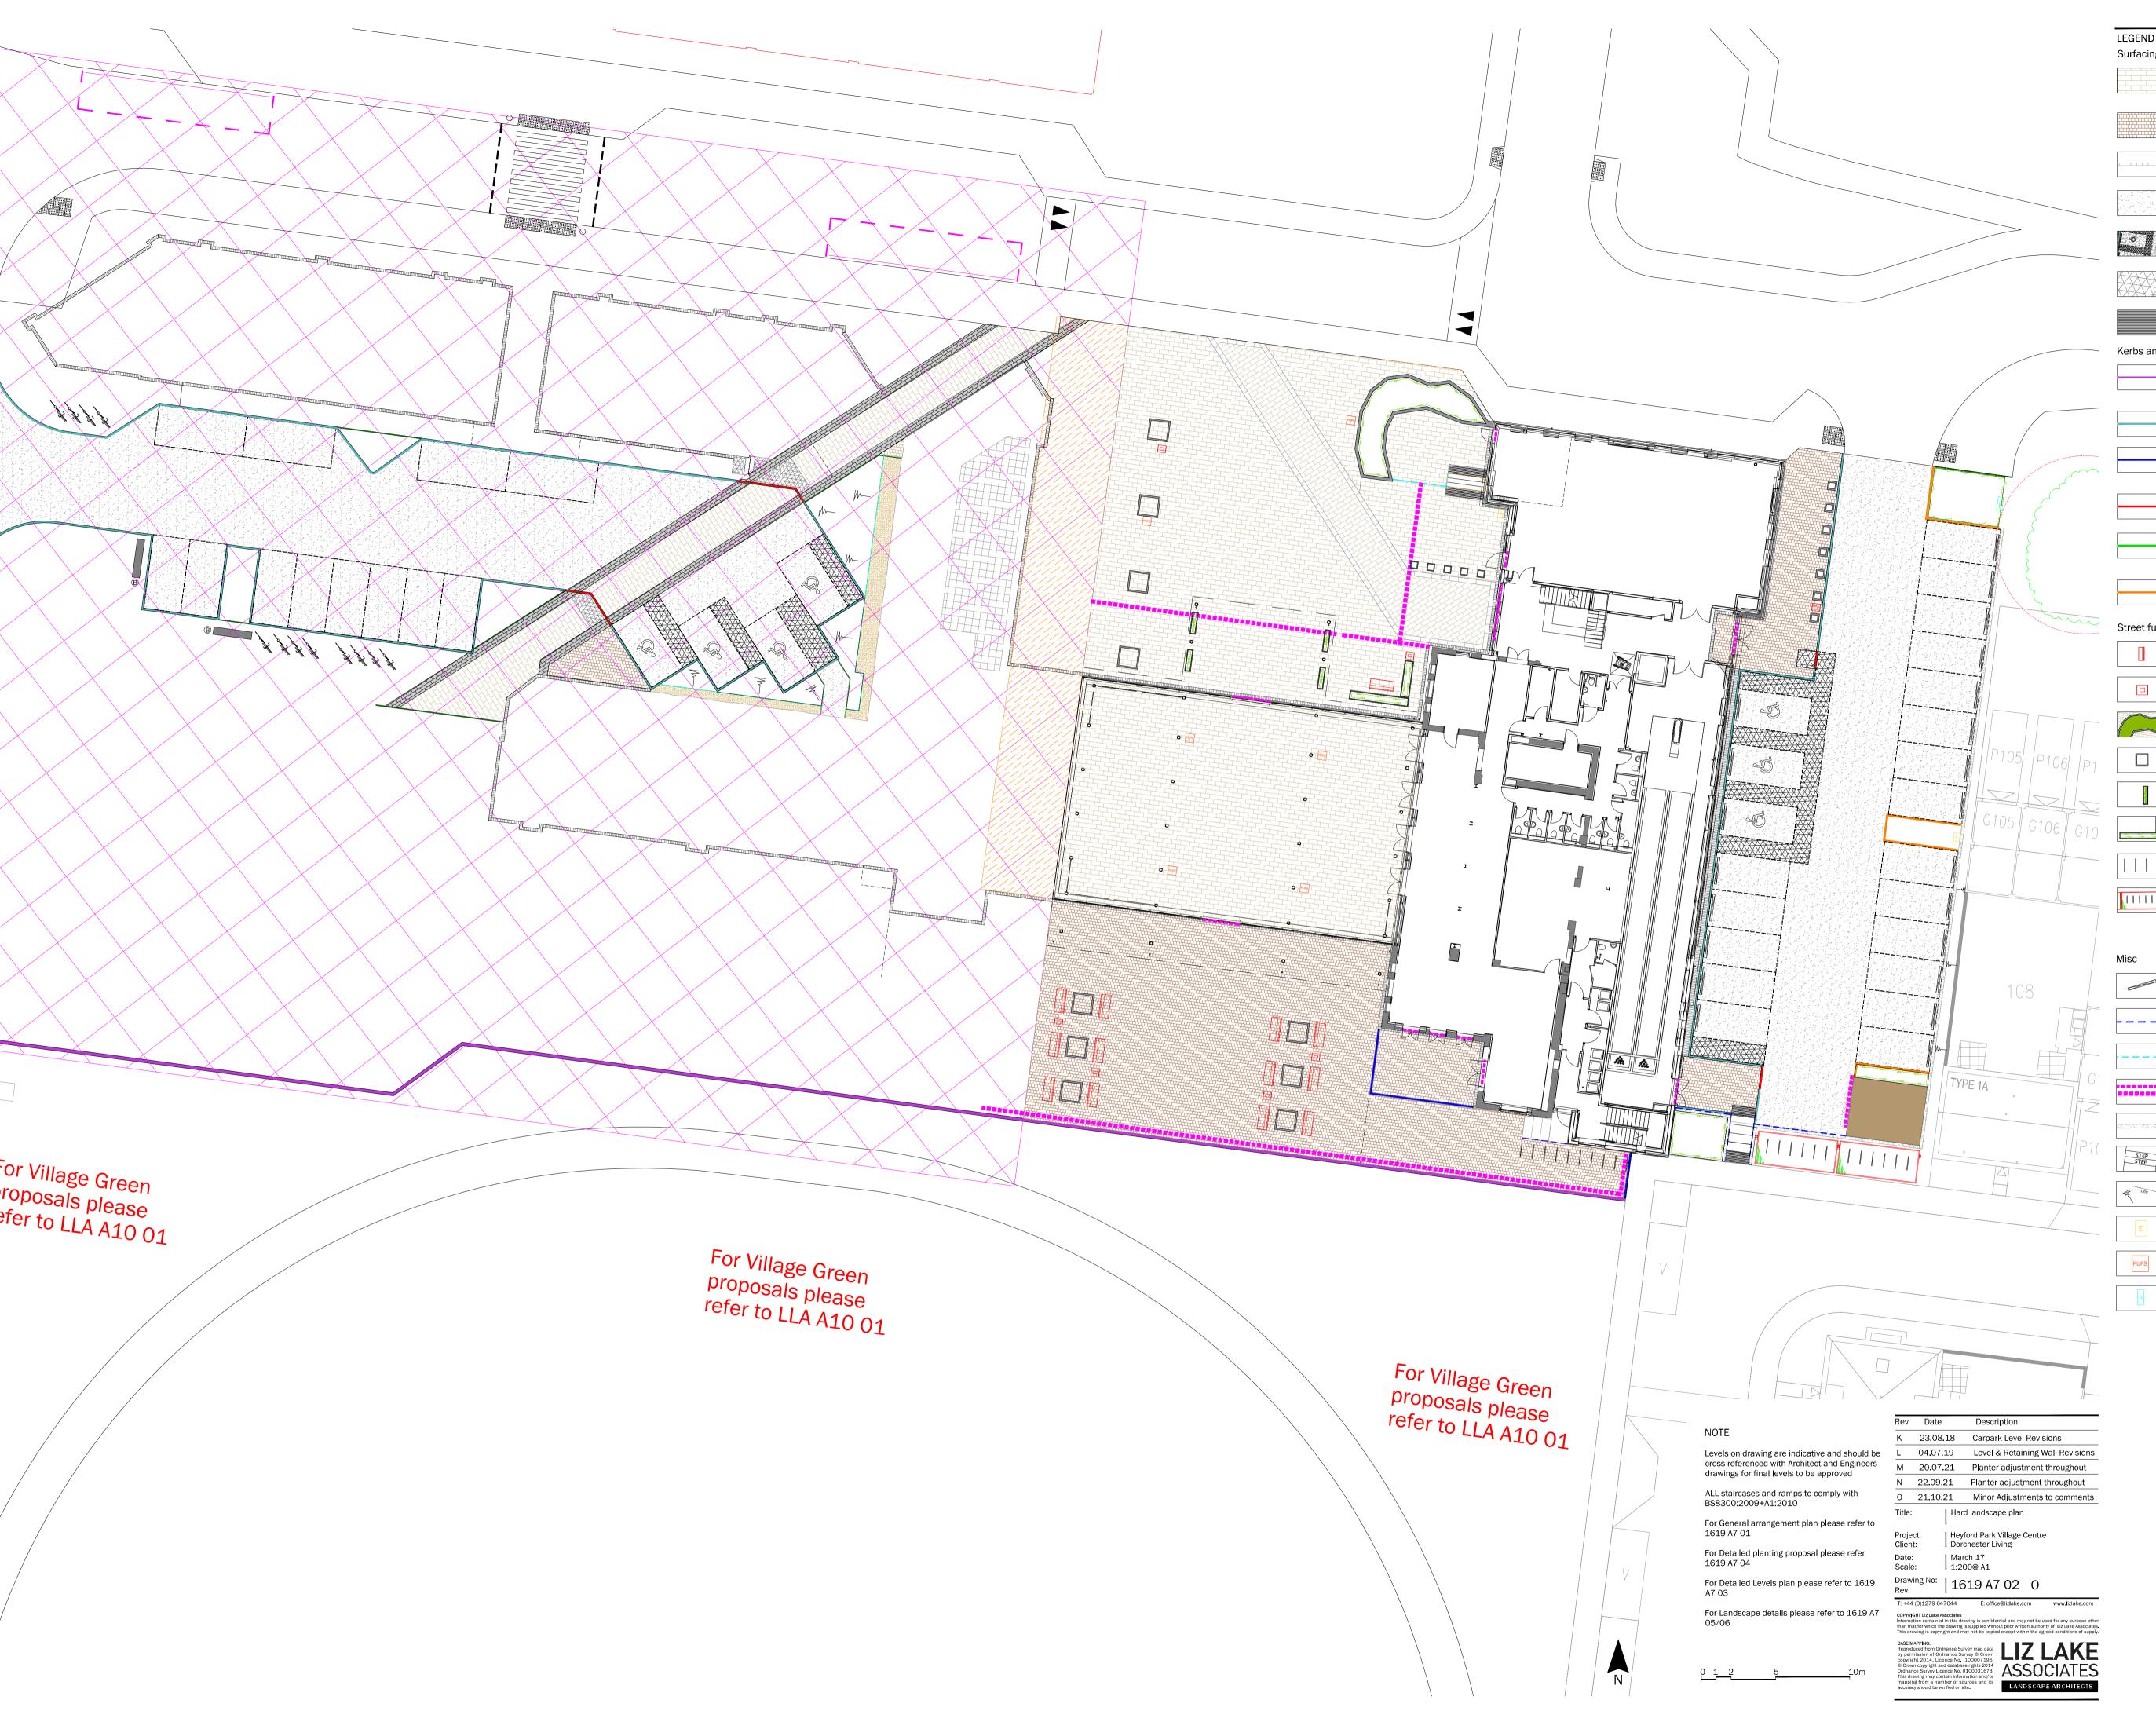

| L                   | 04.07    | .19                                           | Level & Retaining Wall Revisions |  |  |
|---------------------|----------|-----------------------------------------------|----------------------------------|--|--|
| М                   | 20.07.21 |                                               | Planter adjustment throughout    |  |  |
| Ν                   | 22.09.21 |                                               | Planter adjustment throughout    |  |  |
| 0                   | 21.10.21 |                                               | Minor Adjustments to comments    |  |  |
| Title:              |          | Hard                                          | l landscape plan                 |  |  |
| Project:<br>Client: |          | Heyford Park Village Centre Dorchester Living |                                  |  |  |
| Date:<br>Scale:     |          | March 17<br>1:200@ A1                         |                                  |  |  |
| Drawing No:<br>Rev: |          | 16                                            | 19 A7 02 0                       |  |  |

| ND<br>aing m | atoriala                                                                                                                                                                             |
|--------------|--------------------------------------------------------------------------------------------------------------------------------------------------------------------------------------|
| cing m       | aterials<br>Proposed Chinese Granite in 60% Silver Grey,<br>20% Pink, 20% Beige; 300mm gauge at<br>random lengths; or similar approved<br>TOTAL: 870m2 (including 340m2 within Link) |
|              | Proposed Charcon Woburn rumbled in Rustic;<br>134 x 100/134/201 x 80mm; or similar<br>approved TOTAL: 525m2                                                                          |
|              | Proposed Chinese Granite edging in Dark<br>Grey; 300mm gauge at random lengths; or<br>similar approved TOTAL: 20m2                                                                   |
|              | Proposed asphalt surfacing<br>TOTAL: 600m2                                                                                                                                           |
|              | Parking bays to be demarcated using thermoplastic in white                                                                                                                           |
|              | Tactile Paving<br>Charcon Blister paving 400x400x65mm<br>staggered bond colour; Grey TOTAL: 1.5m2                                                                                    |
|              | Tactile Paving<br>Chinese Granite Hazard paving in Beige; or<br>similar approved; staggered bond TOTAL: 6m2                                                                          |
| and e        | dgings                                                                                                                                                                               |
|              | Charcon Eco Countryside Classic wide top Kerb<br>in Grey; L914mm x H205mm x W290mm; or<br>similar approved; to be laid flush with paving<br>surface TOTAL: 42m                       |
|              | Charcon Eco Countryside classic Kerb in<br>Grey; L914mm x H255mm x W125mm;<br>or similar approved. TOTAL: 60m                                                                        |
|              | Charcon Eco Countryside classic Kerb in<br>Grey; L914mm x H255mm x W125mm; or<br>similar approved; to be laid flush with<br>paving surface TOTAL 15m                                 |
|              | Charcon Eco Countryside Classic crossing<br>Kerb in Grey; L914mm x H255mm x<br>W125mm; or similar approved <b>. TOTAL: 3m</b>                                                        |
|              | Charcon Eco Countryside Classic flat top<br>Edging in Grey; L914mm x H150mm x<br>W50mm; or similar approved; to be laid flush<br>with paving surface. TOTAL: 5.5m                    |
|              | Charcon British Standard Bullnose Edging in<br>Grey; L914mm x H255mm x W50mm; or<br>similar approved <b>. TOTAL: 60m</b>                                                             |
| t furnit     | ure                                                                                                                                                                                  |
| ]            | Proposed FalcoLinea Seat; or similar approved TOTAL: 12                                                                                                                              |
|              | Proposed FalcoLinea litter bin; or similar approved TOTAL: 5                                                                                                                         |
|              | Proposed Bespoke Planter;<br>in Marziale Brick TOTAL: 1                                                                                                                              |
|              | Proposed Steel Cube Planters;<br>1400x1400x1000mm by IOTA TOTAL: 10                                                                                                                  |
|              | Proposed Steel Trough Planter;<br>500x1500mm; by IOTA TOTAL: 4                                                                                                                       |
|              | Proposed Bespoke Steel Planters;<br>4000x600x450mm &<br>2500x600x450mm; by IOTA TOTAL: 1 & 1                                                                                         |
|              | Falco Sheffield Cycle Stand; or similar approved TOTAL: 22                                                                                                                           |
| 1            | Proposed FalcoSpan Cycle Shelter; or                                                                                                                                                 |

| <u></u>      |
|--------------|
| STEP<br>STEP |
| 1:60         |
| Ε            |
| PUPS         |
|              |

| Proposed parking humps Rediweld Coach<br>Stop 220 x 1000 x 115mm; or similar<br>approved TOTAL: 22 |  |
|----------------------------------------------------------------------------------------------------|--|
| Proposed handrails / guardrails, to be                                                             |  |

specified TOTAL: 20m

Proposed glass balustrade without handrails, to be specified TOTAL: 5m

Proposed drainage to engineers details

Retaining structure - to engineer's specifications

Proposed steps

Proposed ramps, slopes

GRP Utility Cabinet - ET2 TOTAL: 2

PUPS02 5050 TOTAL: 6

Gas Meter Housing - EC3 TOTAL: 1