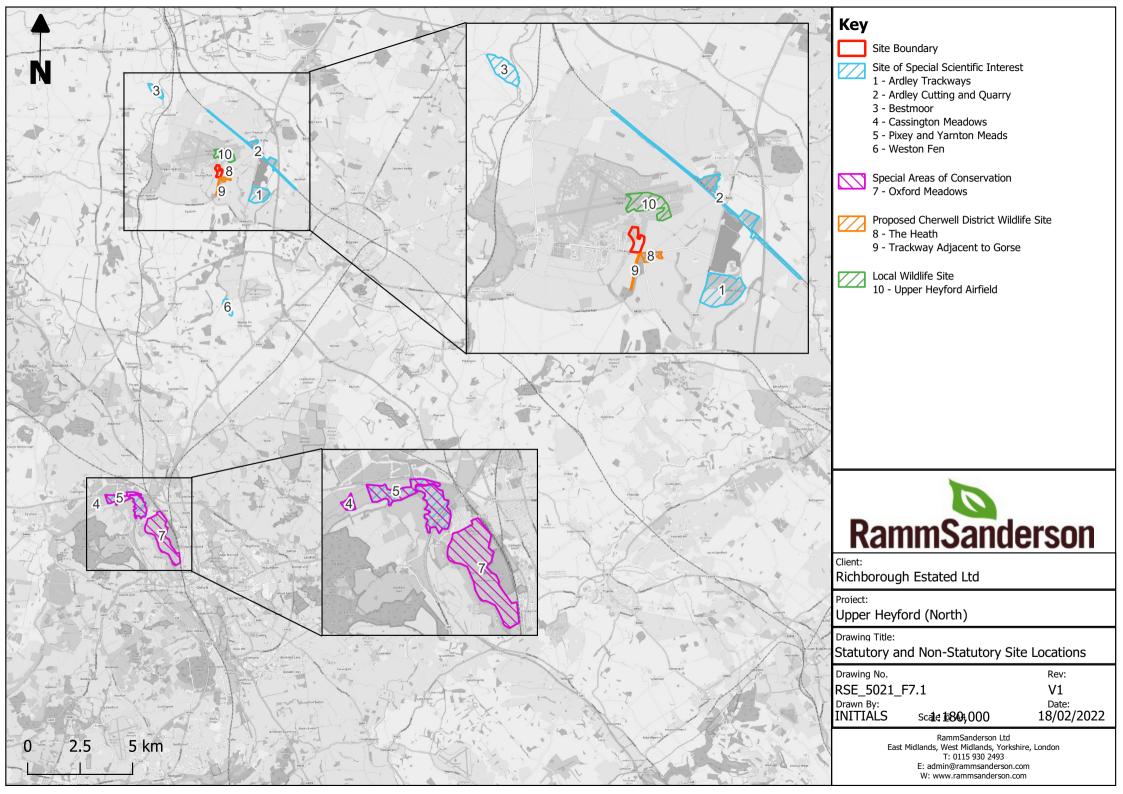

Rev:

V1

Date: 30/10/2021







## RammSanderson

Richborough Estates Limited

Project:

Upper Heyford North

Drawing Title:

BIA Baseline Habitats Visualisation Plan

Drawing No.

Rev:

RSE\_5021\_BIA Baseline Visualisation V1

Drawn By:

Scale @A4: 1:3,007

Date: 15/12/2021

RammSanderson Ltd East Midlands, West Midlands, Yorkshire, Northern Ireland

T: 0115 930 2493

E: admin@rammsanderson.com W: www.rammsanderson.com





## RammSanderson

Richborough Estates Limited

Project:

Upper Heyford North

Drawing Title:

BIA Proposed Habitats Visualisation Plan

Drawing No.

Rev:

RSE\_5021\_BIA Proposed Visualisation V1

Drawn By:

Scale @A4: 1:3,007

Date: 15/12/2021

RammSanderson Ltd East Midlands, West Midlands, Yorkshire, Northern Ireland T: 0115 930 2493 E: admin@rammsanderson.