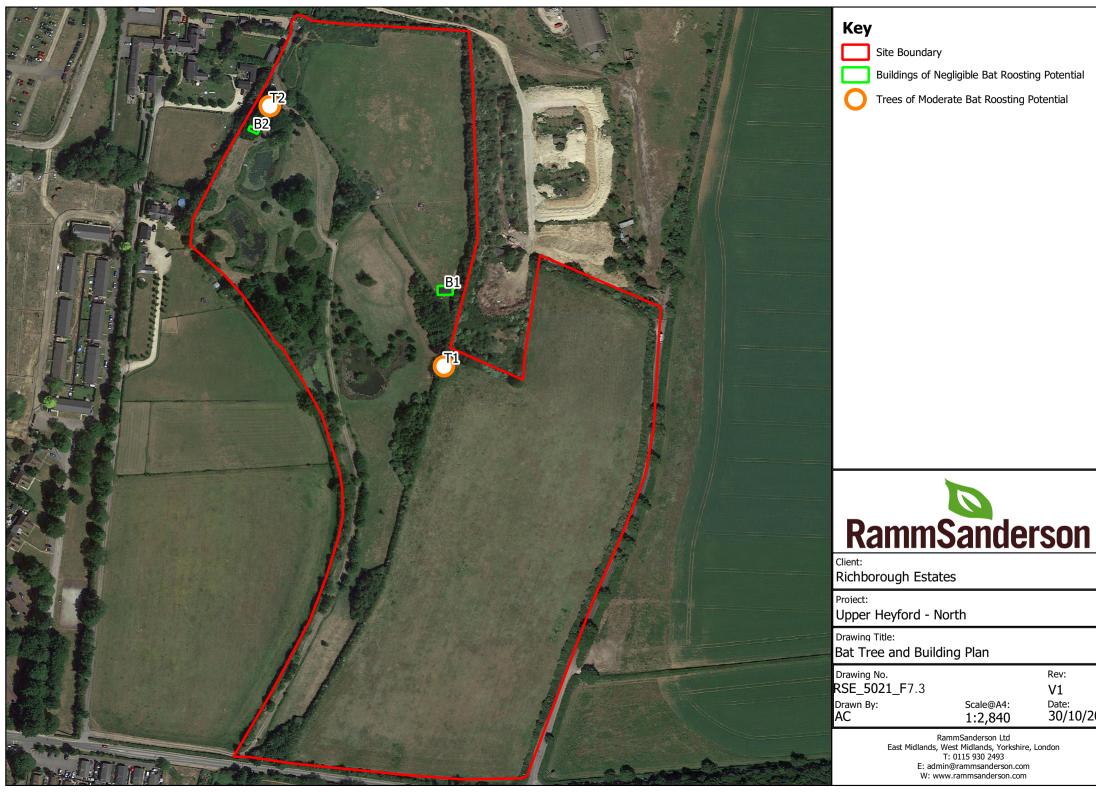

Rev:

V1

Date: 30/10/2021







## RammSanderson

Richborough Estates Limited

Project:

Upper Heyford North

Drawing Title:

BIA Baseline Habitats Visualisation Plan

Drawing No.

Rev:

RSE\_5021\_BIA Baseline Visualisation V1

Drawn By:

Scale @A4: 1:3,007

Date: 15/12/2021

RammSanderson Ltd East Midlands, West Midlands, Yorkshire, Northern Ireland

T: 0115 930 2493

E: admin@rammsanderson.com W: www.rammsanderson.com





## RammSanderson

Richborough Estates Limited

Project:

Upper Heyford North

Drawing Title:

BIA Proposed Habitats Visualisation Plan

Drawing No.

Rev:

RSE\_5021\_BIA Proposed Visualisation V1

Drawn By:

Scale @A4: 1:3,007

Date: 15/12/2021

RammSanderson Ltd East Midlands, West Midlands, Yorkshire, Northern Ireland T: 0115 930 2493 E: admin@rammsanderson.com