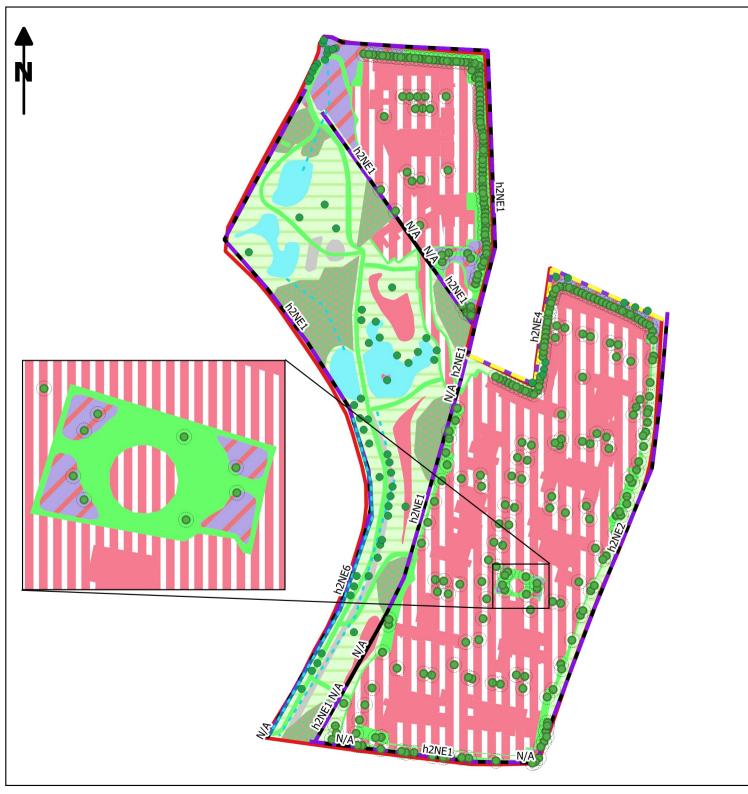

## RammSanderson

Richborough Estates Limited

Project:

Upper Heyford North

Drawing Title:

BIA Proposed Habitats Visualisation Plan

Drawing No.

Rev:

RSE\_5021\_BIA Proposed Visualisation V1

Drawn By:

Scale @A4: 1:3,007

Date: 15/12/2021

RammSanderson Ltd East Midlands, West Midlands, Yorkshire, Northern Ireland T: 0115 930 2493 E: admin@rammsanderson.com W: www.rammsanderson.com