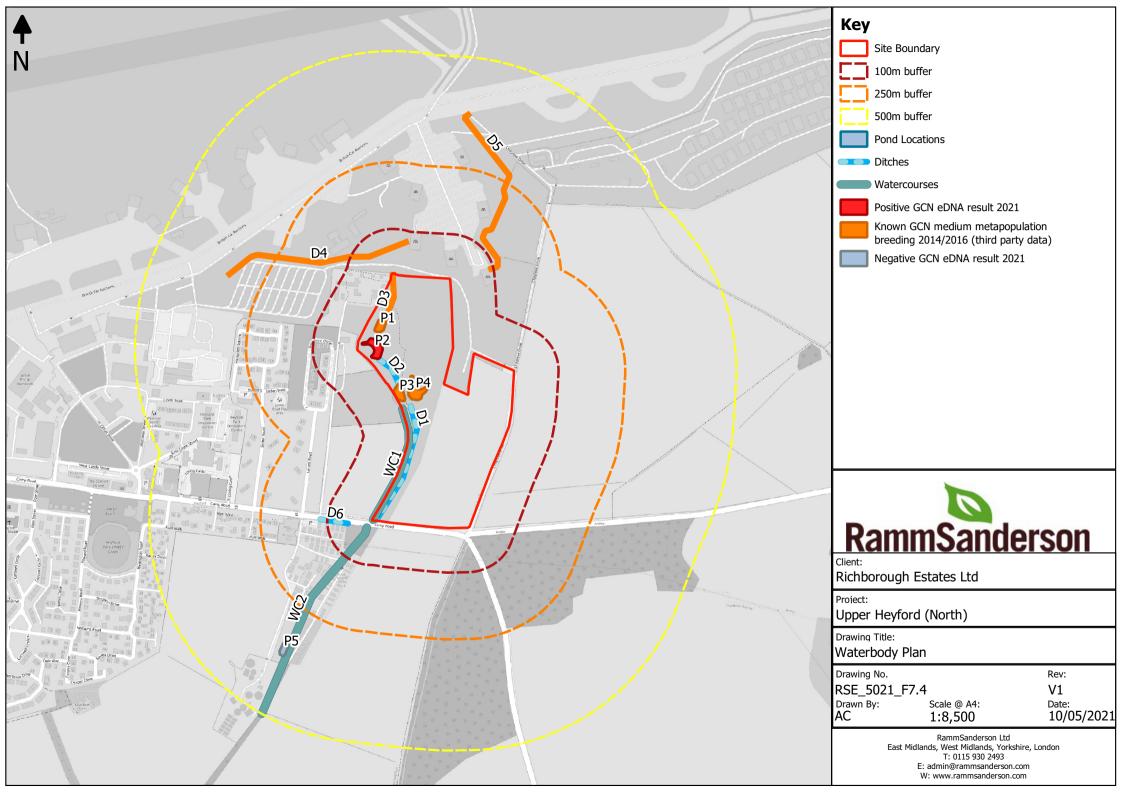

Rev:

V1

Date: 30/10/2021







## RammSanderson

Richborough Estates Limited

Project:

Upper Heyford North

Drawing Title:

BIA Baseline Habitats Visualisation Plan

Drawing No.

Rev:

RSE\_5021\_BIA Baseline Visualisation V1

Drawn By:

Scale @A4: 1:3,007

Date: 15/12/2021

RammSanderson Ltd East Midlands, West Midlands, Yorkshire, Northern Ireland

T: 0115 930 2493

E: admin@rammsanderson.com W: www.rammsanderson.com





## RammSanderson

Richborough Estates Limited

Project:

Upper Heyford North

Drawing Title:

BIA Proposed Habitats Visualisation Plan

Drawing No.

Rev:

RSE\_5021\_BIA Proposed Visualisation V1

Drawn By:

Scale @A4: 1:3,007

Date: 15/12/2021

RammSanderson Ltd East Midlands, West Midlands, Yorkshire, Northern Ireland T: 0115 930 2493 E: admin@rammsanderson.com W: www.rammsanderson.com