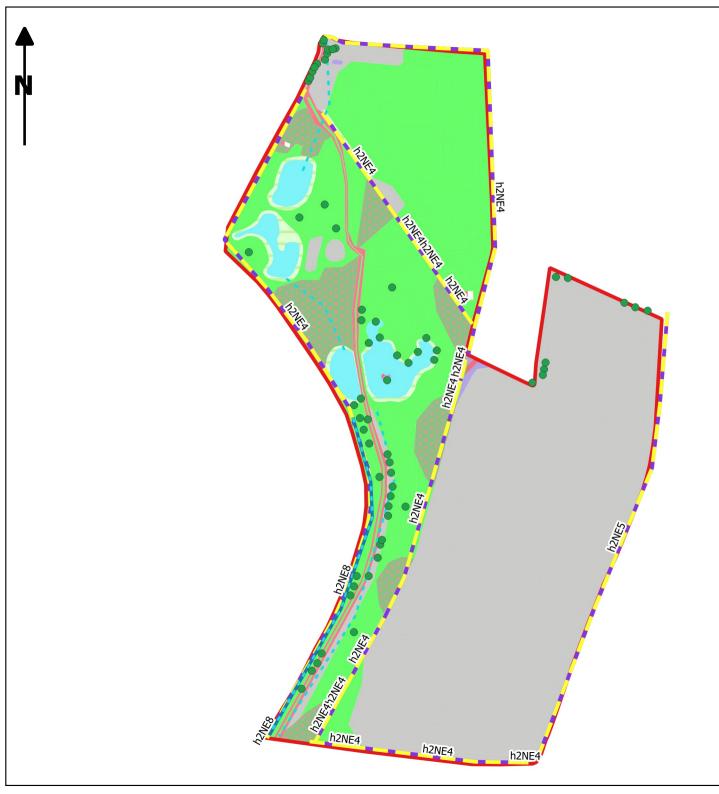

## RammSanderson

Richborough Estates Limited

Project:

Upper Heyford North

Drawing Title:

BIA Baseline Habitats Visualisation Plan

Drawing No.

Rev:

RSE\_5021\_BIA Baseline Visualisation V1

Drawn By:

Scale @A4: 1:3,007

Date: 15/12/2021

RammSanderson Ltd East Midlands, West Midlands, Yorkshire, Northern Ireland

T: 0115 930 2493

E: admin@rammsanderson.com W: www.rammsanderson.com