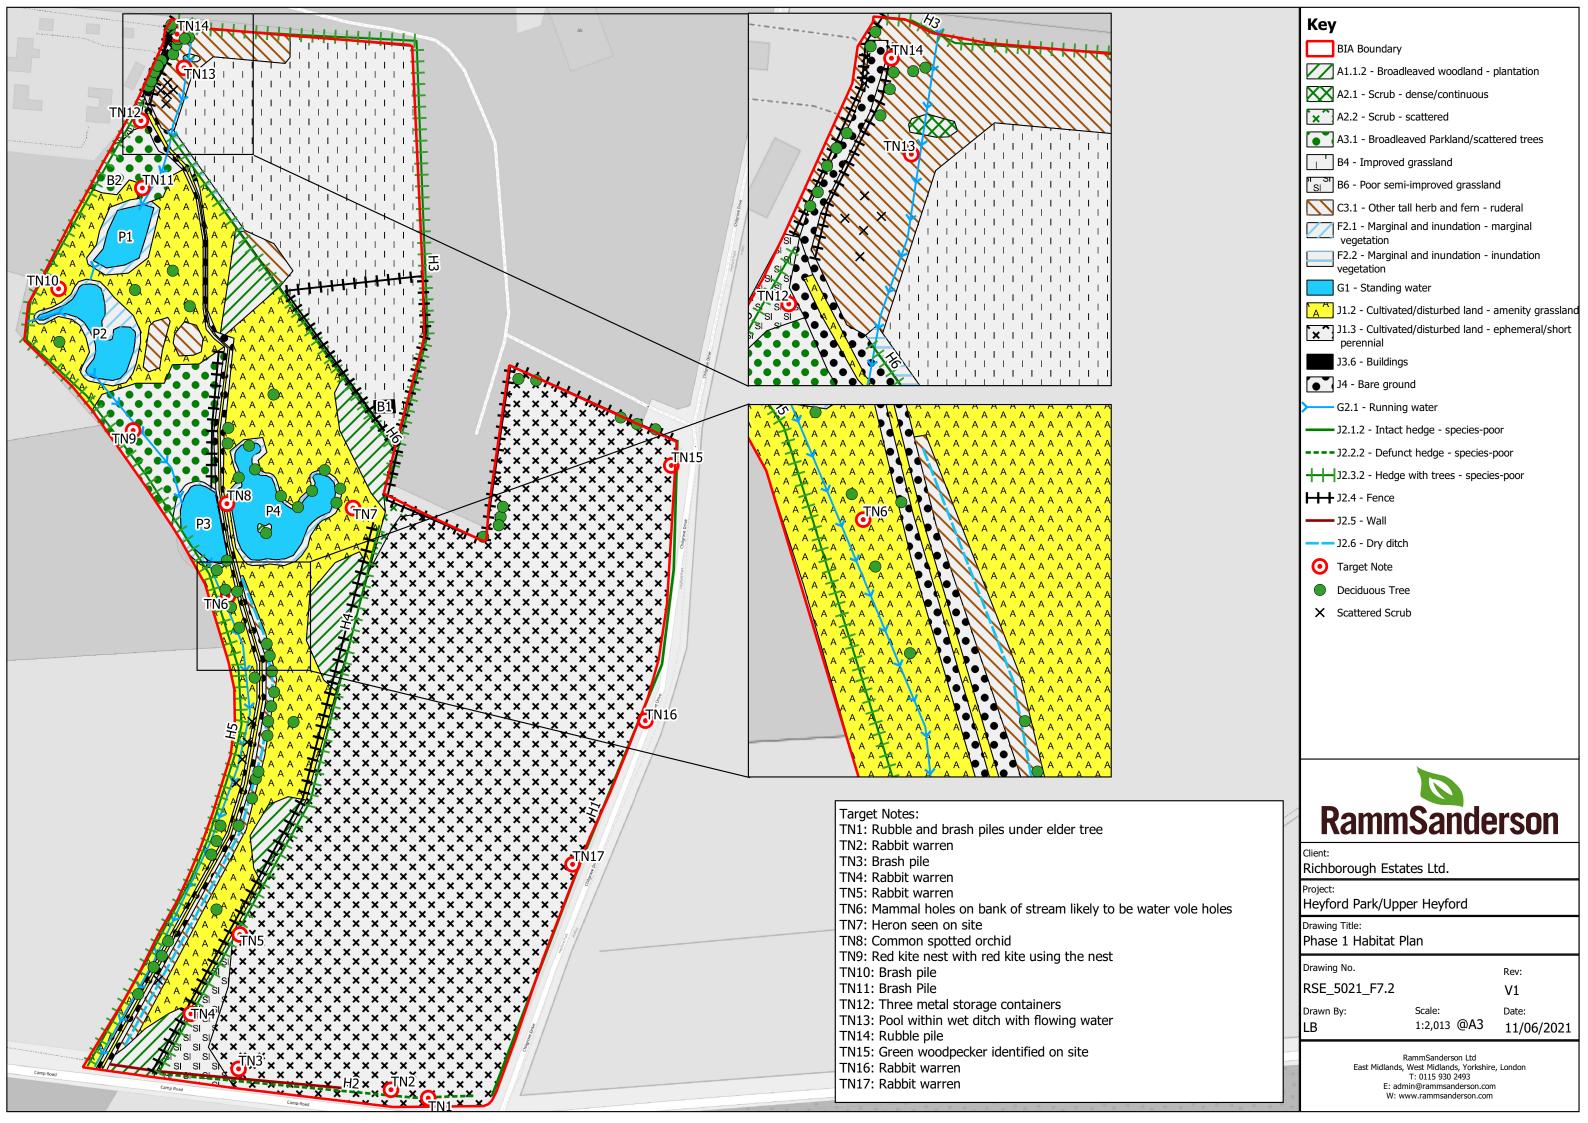

Rev:

V1

Date: 30/10/2021







## RammSanderson

Richborough Estates Limited

Project:

Upper Heyford North

Drawing Title:

BIA Baseline Habitats Visualisation Plan

Drawing No.

Rev:

RSE\_5021\_BIA Baseline Visualisation V1

Drawn By:

Scale @A4: 1:3,007

Date: 15/12/2021

RammSanderson Ltd East Midlands, West Midlands, Yorkshire, Northern Ireland

T: 0115 930 2493

E: admin@rammsanderson.com W: www.rammsanderson.com





## RammSanderson

Richborough Estates Limited

Project:

Upper Heyford North

Drawing Title:

BIA Proposed Habitats Visualisation Plan

Drawing No.

Rev:

RSE\_5021\_BIA Proposed Visualisation V1

Drawn By:

Scale @A4: 1:3,007

Date: 15/12/2021

RammSanderson Ltd East Midlands, West Midlands, Yorkshire, Northern Ireland T: 0115 930 2493 E: admin@rammsanderson.co