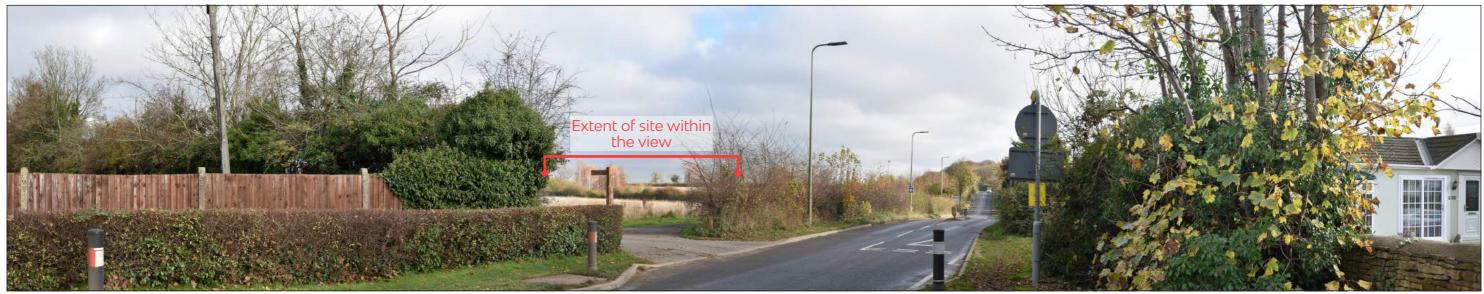

Camp Road, Heyford Park

Status: View:

Planning

9

| View No:                         | 9                         |
|----------------------------------|---------------------------|
| Coordinates:                     | SP 51848 25724            |
| <b>Direction of View:</b>        | Looking north east        |
| Distance to Site:                | 115m                      |
| Eye Level (m AoD):               | 1.6m                      |
| Camera Type:                     | NIKON D3500               |
| Frame:                           | Planar                    |
| Lens Focal Length:               | Equivalent to 50mm        |
| Horizontal FoV:                  | 39.6 °                    |
| Vertical FoV:                    | 27 °                      |
| Theoretical Viewing<br>Distance: | A comfortable arms length |
| Date:                            | 23/11/2021                |
| Weather & Lighting:              | Good Visibility           |