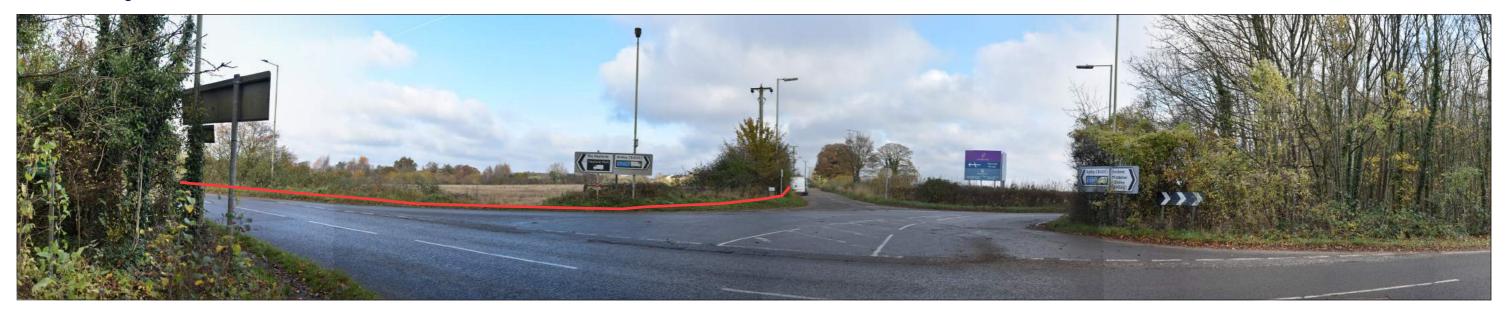

Camp Road, Heyford Park

Status: View:

Planning

9

| View No:                         | 9                         |
|----------------------------------|---------------------------|
| Coordinates:                     | SP 51848 25724            |
| <b>Direction of View:</b>        | Looking north east        |
| Distance to Site:                | 115m                      |
| Eye Level (m AoD):               | 1.6m                      |
| Camera Type:                     | NIKON D3500               |
| Frame:                           | Planar                    |
| Lens Focal Length:               | Equivalent to 50mm        |
| Horizontal FoV:                  | 39.6 °                    |
| Vertical FoV:                    | 27 °                      |
| Theoretical Viewing<br>Distance: | A comfortable arms length |
| Date:                            | 23/11/2021                |
| Weather & Lighting:              | Good Visibility           |