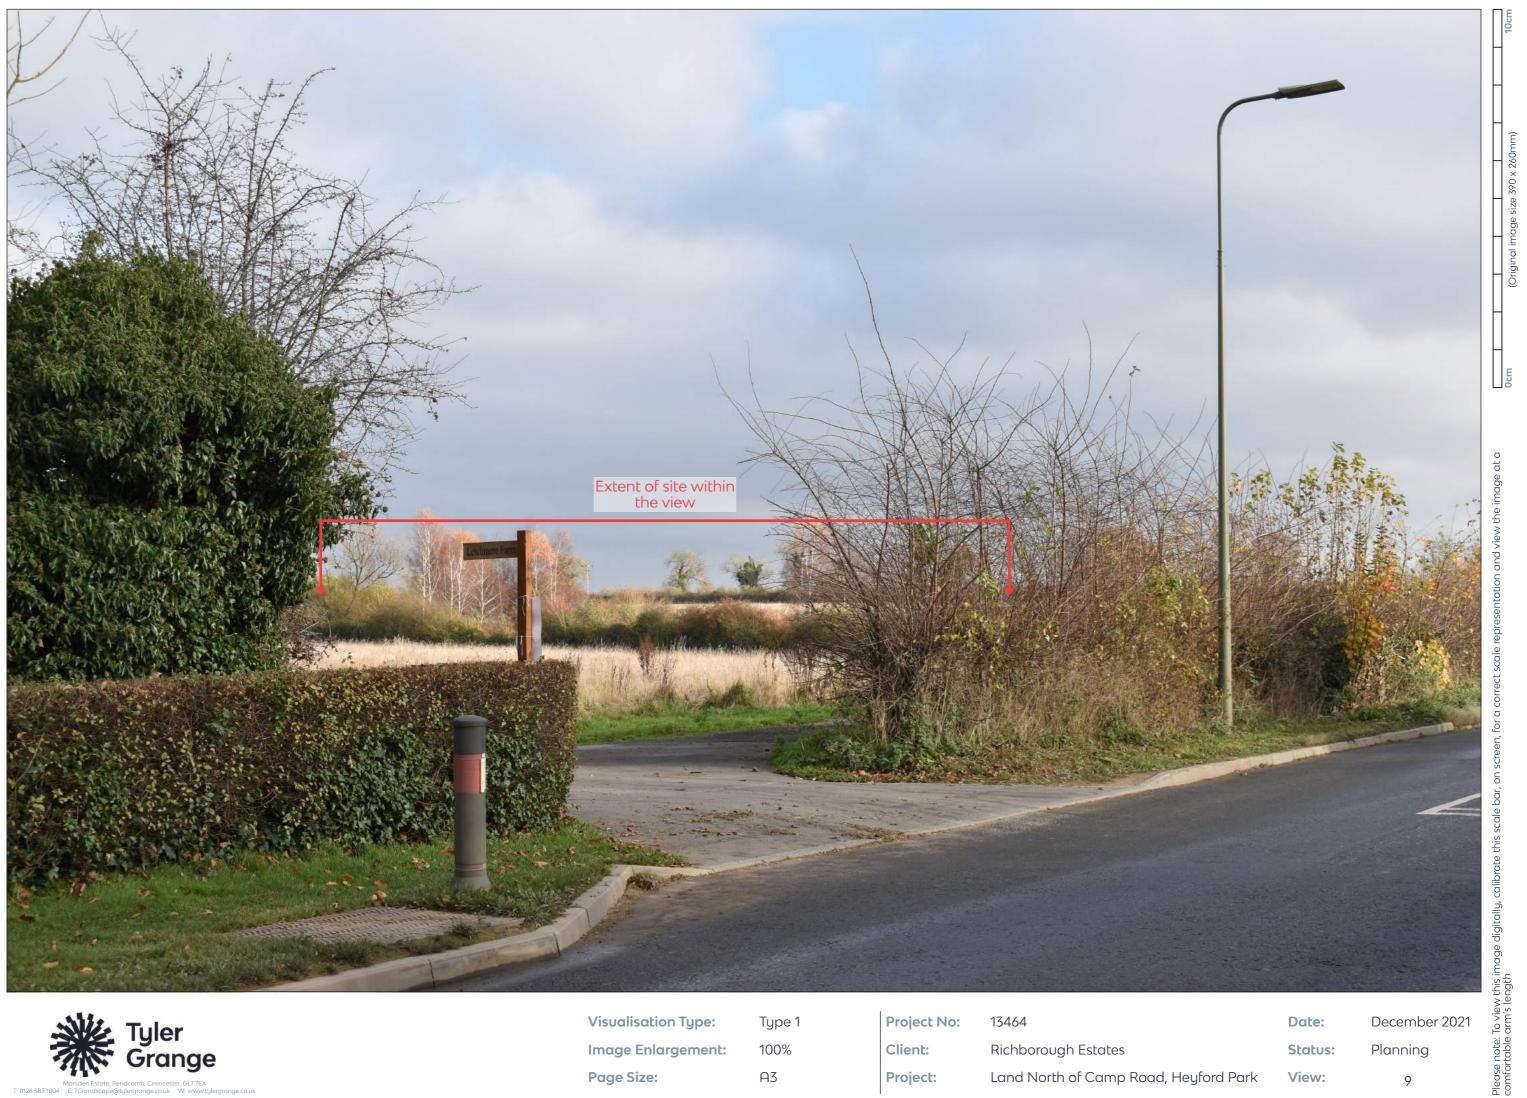

Road, Heyford Park

Planning

Status:

View:

8

For Context Only

| View No:                         | 8                         |
|----------------------------------|---------------------------|
| Coordinates:                     | SP 52187 25677            |
| <b>Direction of View:</b>        | Looking north west        |
| Distance to Site:                | 15m                       |
| Eye Level (m AoD):               | 1.6m                      |
| Camera Type:                     | NIKON D3500               |
| Frame:                           | Planar                    |
| Lens Focal Length:               | Equivalent to 50mm        |
| Horizontal FoV:                  | 39.6 °                    |
| Vertical FoV:                    | 27 °                      |
| Theoretical Viewing<br>Distance: | A comfortable arms length |
| Date:                            | 23/11/2021                |
| Weather & Lighting:              | Good Visibility           |