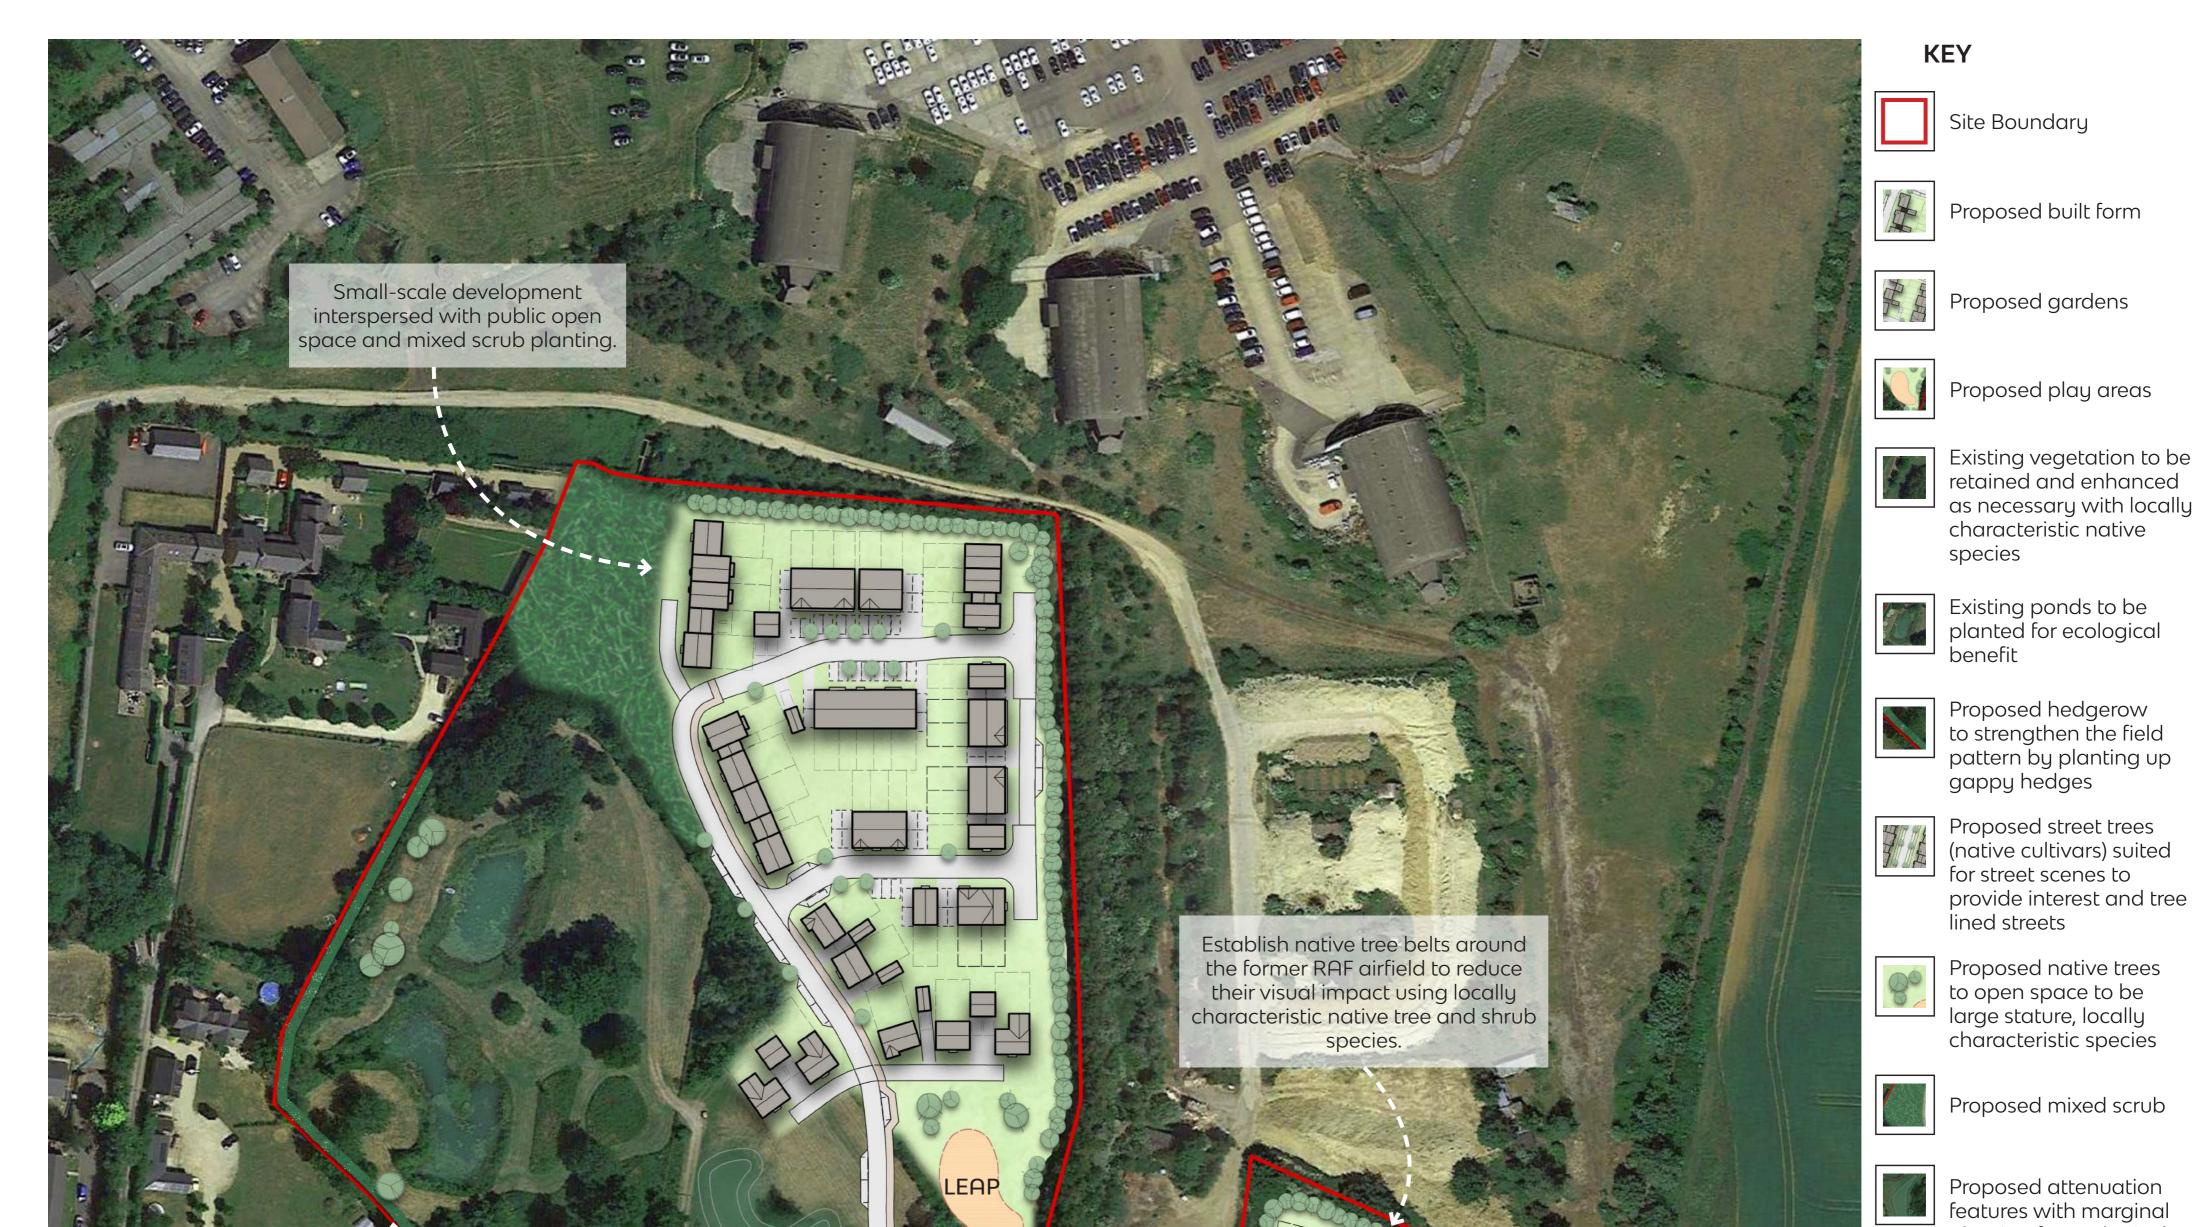

Date: Status: View:

LAP

Green Infrastructure connectivity. New hedge and large stature trees to emulate 'parkland' character in this area. Divide and structure denuded open landscapes with development contained in a strong landscape framework. (Policy ESD10 and ESD17)

(a)(a)

New recreation and ecology open space management of existing structure with ecological intervention for benefit to people and wildlife. planting for ecological benefit

Street tree planting creates interest and breaks up the built form.

Integrate large stature native trees to break up rooflines of taller dwellings in this location. Development is also interspersed with public open space to integrate it into the landscape.

Hedgerow boundary with scattered clusters of native tree planting and strengthening of the field pattern by planting up gaps in the existing hedgerows. This will create the impression of tree belts and provides softening of built form in views from public rights of way to the south and east. This is in line with policies relating to the enhancement of the urban fringe with tree planting (Policy C17 and ESD13).

ProjectLand to the north of Camp Road,<br/>Heyford ParkDrawing TitlePlan 6: Landscape Strategy Plan