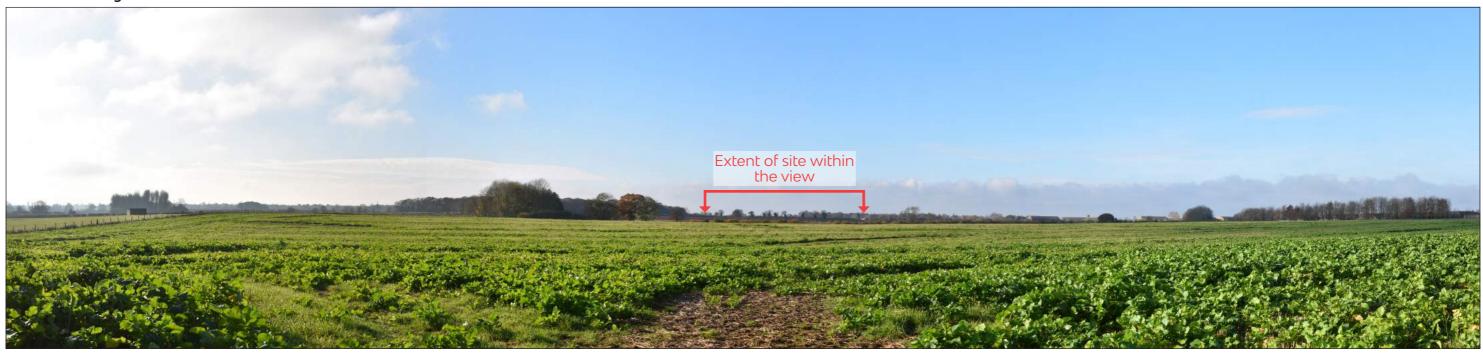

oad, Heyford Park

Date: Status: View:

For Context Only

| View No:                         | 10                        |
|----------------------------------|---------------------------|
| Coordinates:                     | SP 53164 26311            |
| <b>Direction of View:</b>        | Looking south west        |
| Distance to Site:                | 950m                      |
| Eye Level (m AoD):               | 1.6m                      |
| Camera Type:                     | NIKON D3500               |
| Frame:                           | Planar                    |
| Lens Focal Length:               | Equivalent to 50mm        |
| Horizontal FoV:                  | 39.6 °                    |
| Vertical FoV:                    | 27 °                      |
| Theoretical Viewing<br>Distance: | A comfortable arms length |
| Date:                            | 23/11/2021                |
| Weather & Lighting:              | Good Visibility           |