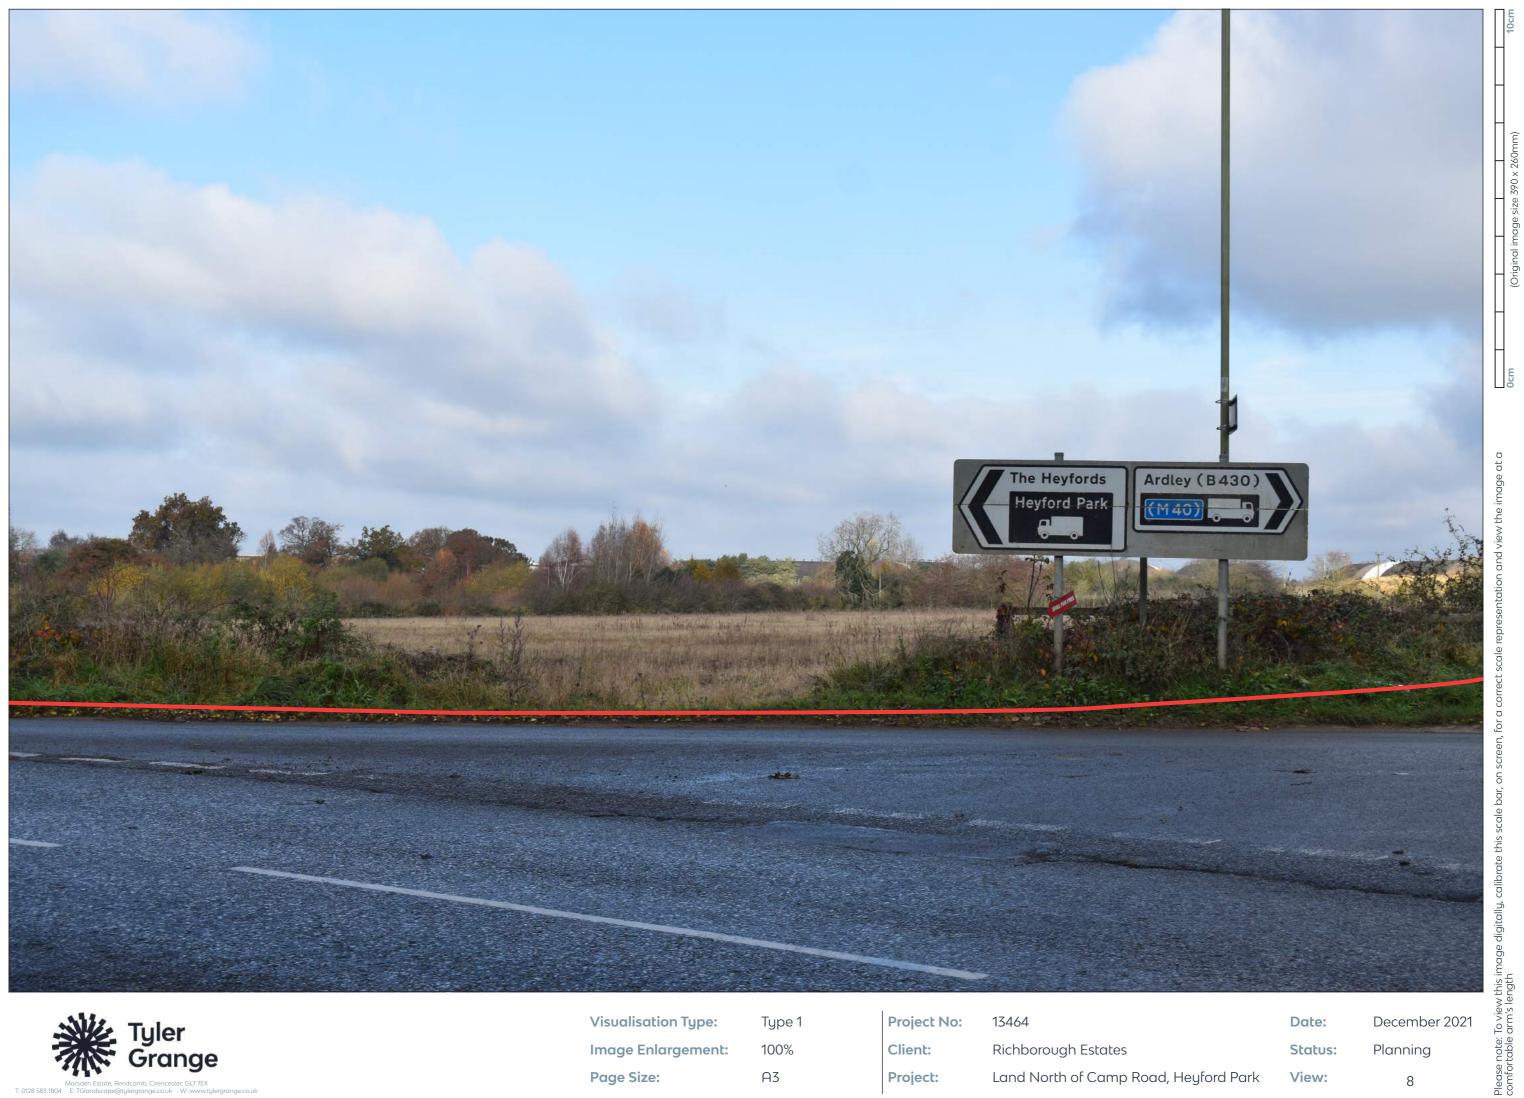

Road, Heyford Park

Planning

Status:

View:

8

For Context Only

| View No:                         | 8                         |
|----------------------------------|---------------------------|
| Coordinates:                     | SP 52187 25677            |
| <b>Direction of View:</b>        | Looking north west        |
| Distance to Site:                | 15m                       |
| Eye Level (m AoD):               | 1.6m                      |
| Camera Type:                     | NIKON D3500               |
| Frame:                           | Planar                    |
| Lens Focal Length:               | Equivalent to 50mm        |
| Horizontal FoV:                  | 39.6 °                    |
| Vertical FoV:                    | 27 °                      |
| Theoretical Viewing<br>Distance: | A comfortable arms length |
| Date:                            | 23/11/2021                |
| Weather & Lighting:              | Good Visibility           |