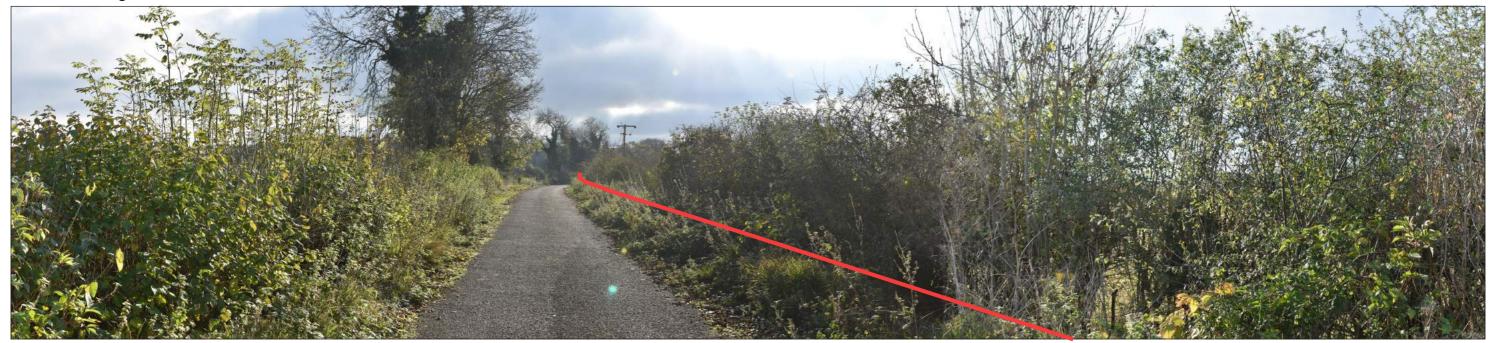

For Context Only

| View No:                         | 7                         |
|----------------------------------|---------------------------|
| Coordinates:                     | SP 52286 26049            |
| <b>Direction of View:</b>        | Looking south west        |
| Distance to Site:                | 5m                        |
| Eye Level (m AoD):               | 1.6m                      |
| Camera Type:                     | NIKON D3500               |
| Frame:                           | Planar                    |
| Lens Focal Length:               | Equivalent to 50mm        |
| Horizontal FoV:                  | 39.6 °                    |
| Vertical FoV:                    | 27 °                      |
| Theoretical Viewing<br>Distance: | A comfortable arms length |
| Date:                            | 23/11/2021                |
| Weather & Lighting:              | Good Visibility           |