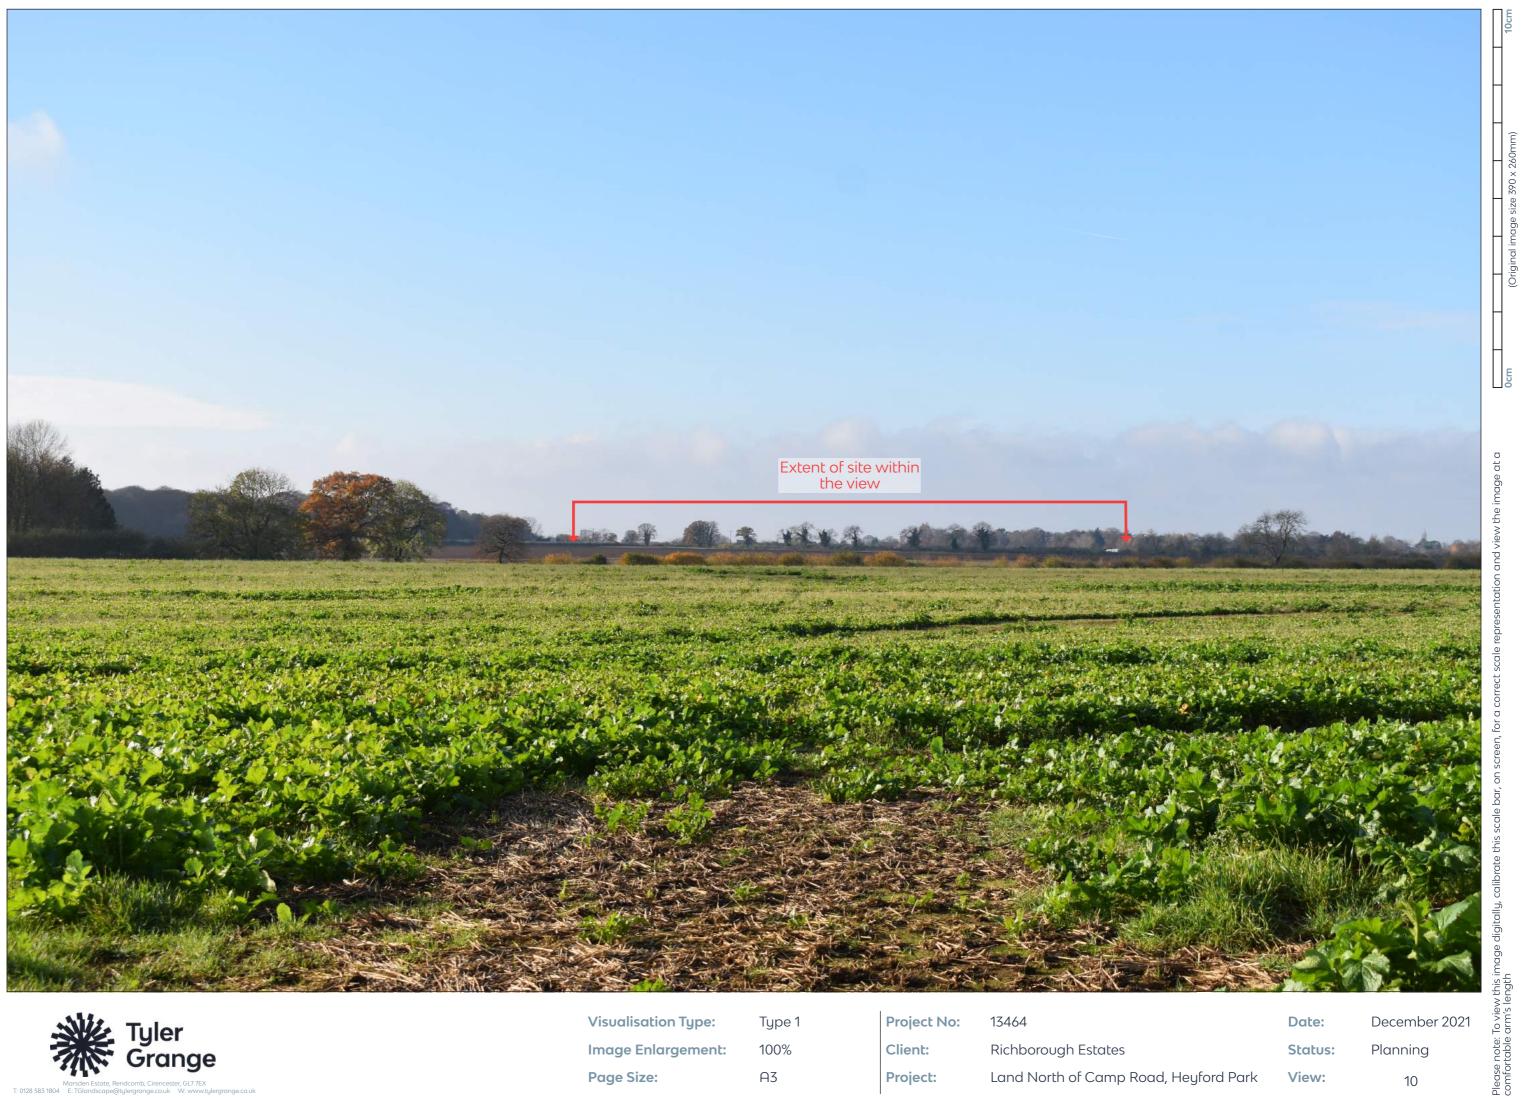

oad, Heyford Park

Date: Status: View:

For Context Only

| View No:                         | 10                        |
|----------------------------------|---------------------------|
| Coordinates:                     | SP 53164 26311            |
| <b>Direction of View:</b>        | Looking south west        |
| Distance to Site:                | 950m                      |
| Eye Level (m AoD):               | 1.6m                      |
| Camera Type:                     | NIKON D3500               |
| Frame:                           | Planar                    |
| Lens Focal Length:               | Equivalent to 50mm        |
| Horizontal FoV:                  | 39.6 °                    |
| Vertical FoV:                    | 27 °                      |
| Theoretical Viewing<br>Distance: | A comfortable arms length |
| Date:                            | 23/11/2021                |
| Weather & Lighting:              | Good Visibility           |