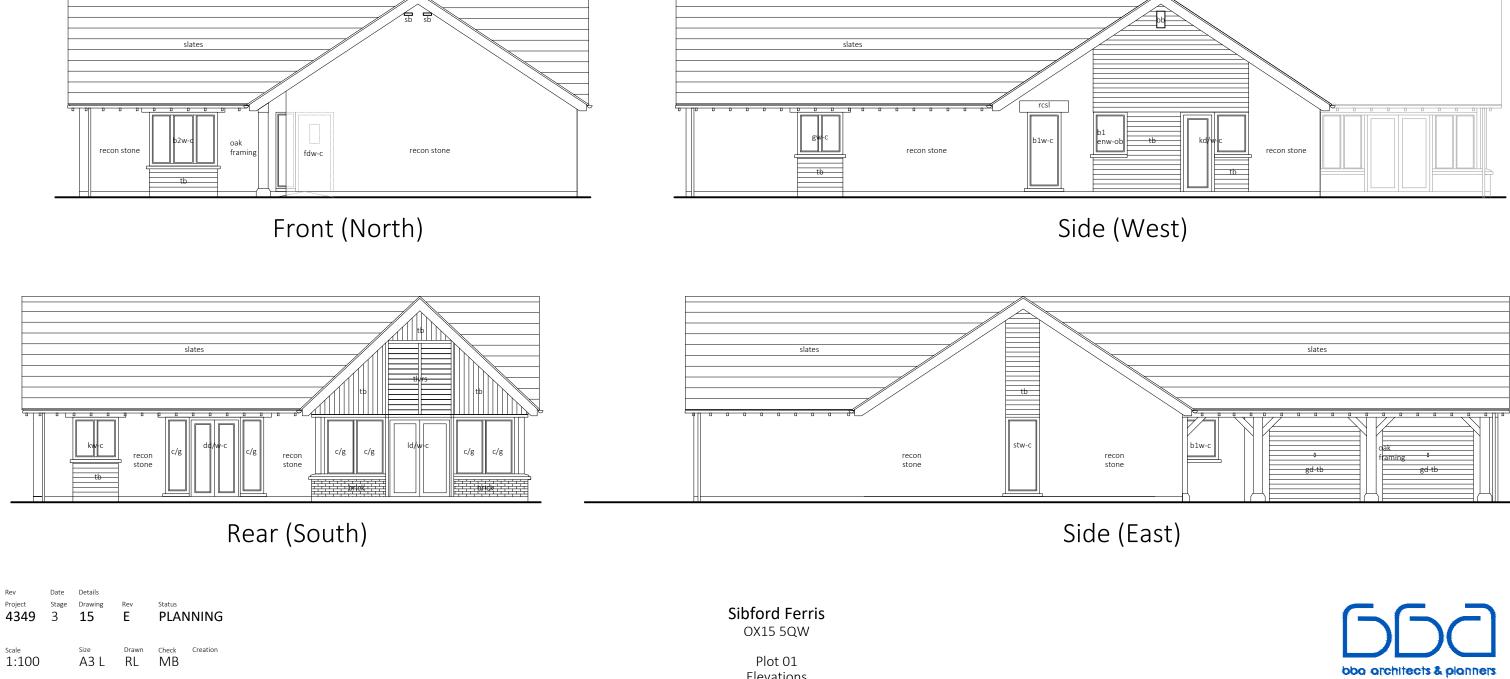

Elevations

- N

## KEY

- b bedroom
- bb bat brick
- c or c/g clear glazing
- d dining room
- d/w door window
- enw ensuite window
- fdw front door/window
- gd garage door gw - garage window
- kw kitchen window

- I living room
- ob obscured glazing rcsl - recon stone lintel
- recon stone reconstituted random rubble stone
- sb swift brick
- st study
- tb timber boarding
- tlvrs timber louvres
- w window