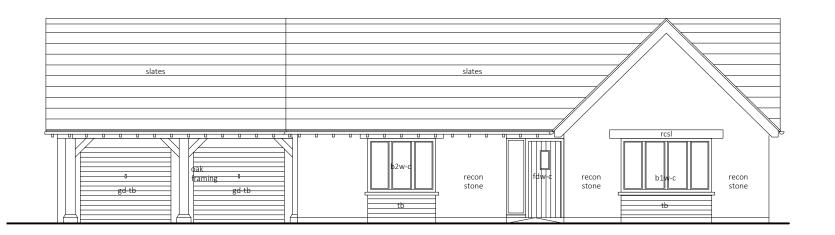

Side (South West)

Front (South East)

## Rear (North West)

Side (North East)

Sibford Ferris OX15 5QW

> Plot 05 Elevations

## KEY

b - bedroom

d - dining room d/w - door window

gd - garage door

gw - garage window

kw - kitchen window

enw - ensuite window

fdw - front door/window

- bb bat brick c or c/g - clear glazing
- l living room
- ob obscured glazing rcsl - recon stone lintel
- recon stone reconstituted random rubble stone
- sb swift brick
- st study
- tb timber boarding
- tlvrs timber louvres
- w window