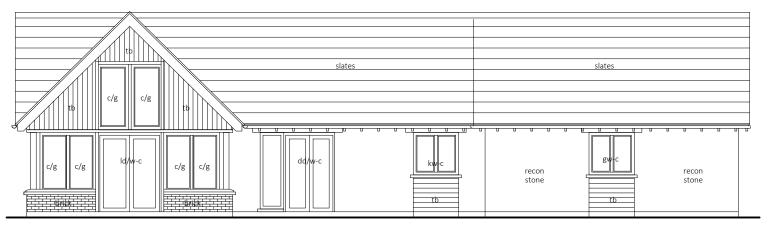

Side (South West)

Front (South East)

## KEY

b - bedroom

d - dining room d/w - door window

gd - garage door

gw - garage window

kw - kitchen window

enw - ensuite window

fdw - front door/window

- bb bat brick c or c/g - clear glazing
- l living room
- ob obscured glazing rcsl - recon stone lintel
- recon stone reconstituted random rubble stone
- sb swift brick
- st study
- tb timber boarding
- tlvrs timber louvres
- w window