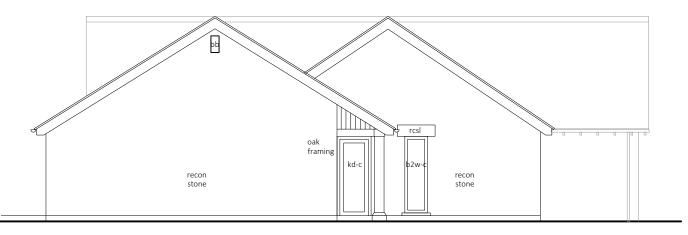

## Rear (North West)

Side (North East)

Sibford Ferris OX15 5QW

> Plot 05 Elevations

## KEY

b - bedroom

d - dining room d/w - door window

gd - garage door

gw - garage window

kw - kitchen window

enw - ensuite window

fdw - front door/window

- bb bat brick c or c/g - clear glazing
- l living room
- ob obscured glazing rcsl - recon stone lintel
- recon stone reconstituted random rubble stone
- sb swift brick
- st study
- tb timber boarding
- tlvrs timber louvres
- w window