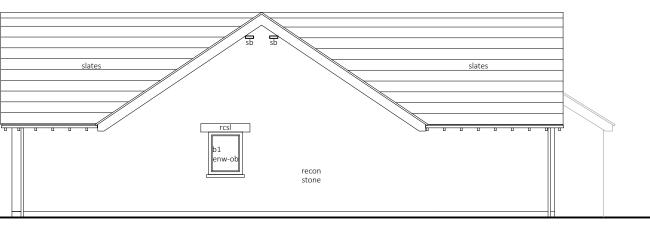

Side (South West)

Front (South East)

## KEY

b - bedroom

d - dining room d/w - door window

gd - garage door

gw - garage window

kw - kitchen window

enw - ensuite window

fdw - front door/window

- bb bat brick c or c/g - clear glazing
- l living room
- ob obscured glazing rcsl - recon stone lintel
- recon stone reconstituted random rubble stone
- sb swift brick
- st study
- tb timber boarding
- tlvrs timber louvres
- w window