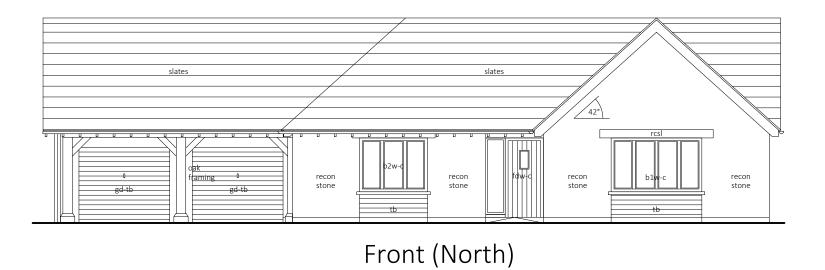

## KEY

- b bedroom
- bb bat brick
- c or c/g clear glazing
- d dining room
- d/w door window enw - ensuite window
- fdw front door/window
- gd garage door
- gw garage window
- kw kitchen window

I - living room

- ob obscured glazing rcsl - recon stone lintel
- recon stone reconstituted random rubble stone
- sb swift brick
- st study
- tb timber boarding
- tlvrs timber louvres
- w window

THIS DRAWING IS COPYRIGHT © nsibility is not accepted for errors made by others in scaling from this draw Il construction information should be taken from figured dimensions only Discrepancies must be reported to the Architect before proceeding