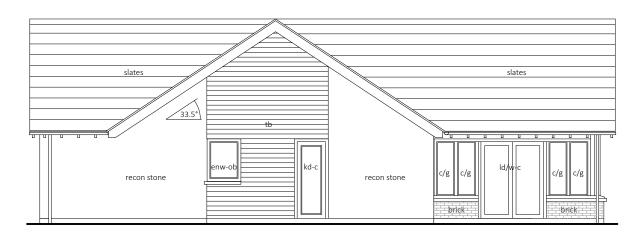

Side (West)

## Side (East)

Rear (South)

Plot 02 Elevations

## KEY

- b bedroom
- bb bat brick
- c or c/g clear glazing
- d dining room
- d/w door window enw - ensuite window
- fdw front door/window
- gd garage door
- gw garage window
- kw kitchen window

I - living room

- ob obscured glazing rcsl - recon stone lintel
- recon stone reconstituted random rubble stone
- sb swift brick
- st study
- tb timber boarding
- tlvrs timber louvres
- w window

THIS DRAWING IS COPYRIGHT © nsibility is not accepted for errors made by others in scaling from this draw Il construction information should be taken from figured dimensions only Discrepancies must be reported to the Architect before proceeding