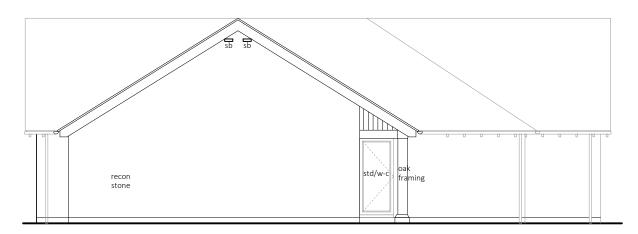

Side (West)

## KEY

- b bedroom
- bb bat brick
- c or c/g clear glazing
- d dining room
- d/w door window enw - ensuite window
- fdw front door/window
- gd garage door
- gw garage window
- kw kitchen window

I - living room

- ob obscured glazing rcsl - recon stone lintel
- recon stone reconstituted random rubble stone
- sb swift brick
- st study
- tb timber boarding
- tlvrs timber louvres
- w window

THIS DRAWING IS COPYRIGHT © nsibility is not accepted for errors made by others in scaling from this draw Il construction information should be taken from figured dimensions only Discrepancies must be reported to the Architect before proceeding