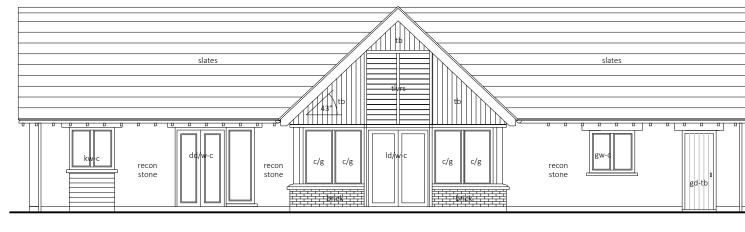

## Side (East)

Rear (South)

Plot 02 Elevations

## KEY

- b bedroom
- bb bat brick
- c or c/g clear glazing
- d dining room
- d/w door window enw - ensuite window
- fdw front door/window
- gd garage door
- gw garage window
- kw kitchen window

I - living room

- ob obscured glazing rcsl - recon stone lintel
- recon stone reconstituted random rubble stone
- sb swift brick
- st study
- tb timber boarding
- tlvrs timber louvres
- w window

THIS DRAWING IS COPYRIGHT © nsibility is not accepted for errors made by others in scaling from this draw Il construction information should be taken from figured dimensions only Discrepancies must be reported to the Architect before proceeding