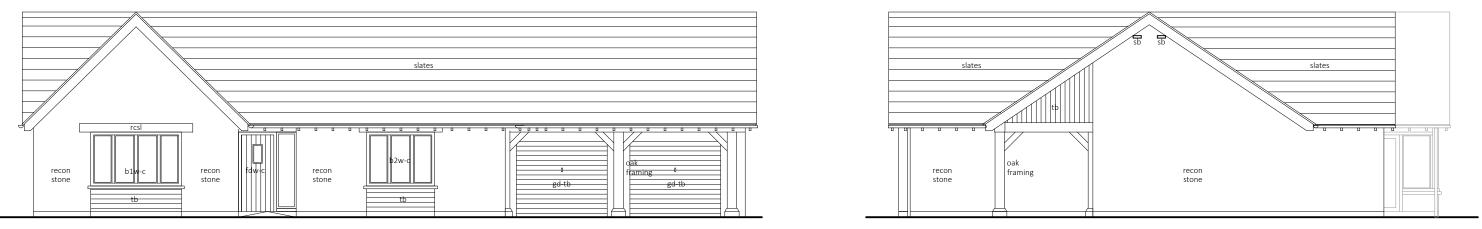

Front (North East)

## Rear (South West)

Plot 03 Elevations

## KEY

- b bedroom
- bb bat brick
- c or c/g clear glazing
- d dining room
- d/w door window
- enw ensuite window
- fdw front door/window
- gd garage door gw - garage window
- kw kitchen window

- l living room
- ob obscured glazing rcsl - recon stone lintel
- recon stone reconstituted random rubble stone
- sb swift brick
- st study
- tb timber boarding
- tlvrs timber louvres
- w window