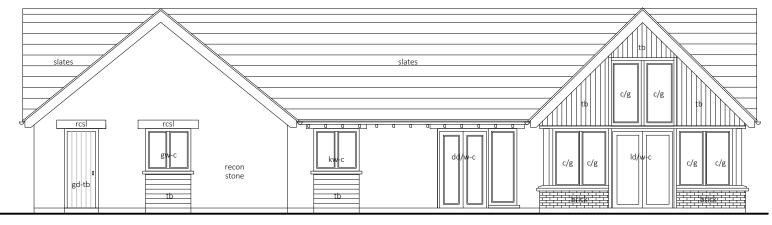

Front (North East)

## KEY

- b bedroom
- bb bat brick
- c or c/g clear glazing
- d dining room
- d/w door window
- enw ensuite window
- fdw front door/window
- gd garage door gw - garage window
- kw kitchen window

- l living room
- ob obscured glazing rcsl - recon stone lintel
- recon stone reconstituted random rubble stone
- sb swift brick
- st study
- tb timber boarding
- tlvrs timber louvres
- w window