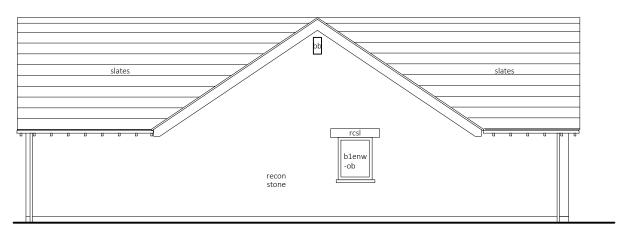

## Side (North West)

## Side (South East)

THIS DRAWING IS COPYRIGHT © sibility is not accepted for errors made by others in scaling from this dra construction information should be taken from figured dimensions only Discrepancies must be reported to the Architect before proceeding

## KEY

- b bedroom
- bb bat brick
- c or c/g clear glazing
- d dining room
- d/w door window
- enw ensuite window
- fdw front door/window
- gd garage door gw - garage window
- kw kitchen window

- l living room
- ob obscured glazing rcsl - recon stone lintel
- recon stone reconstituted random rubble stone
- sb swift brick
- st study
- tb timber boarding
- tlvrs timber louvres
- w window