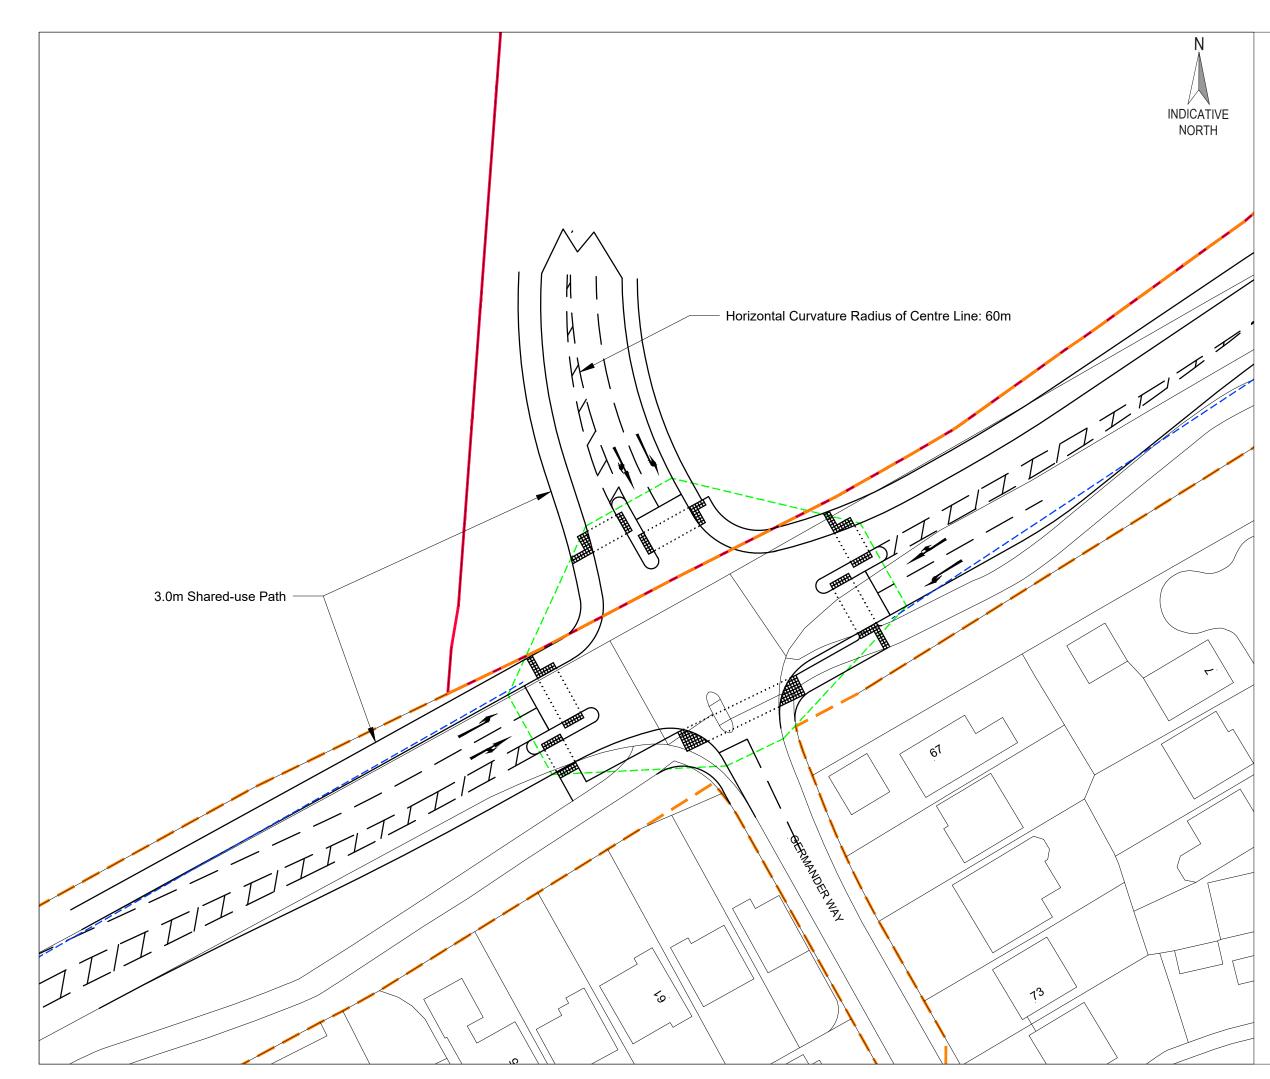

Site Boundary

\_

Intervisibility

Forward Visibility

Extent of Adopted Highway

| P3  | 18.11.21 | Annotation Amendment | JF | MG   |
|-----|----------|----------------------|----|------|
| P2  | 12.04.21 | Kerbline Amendment   | JF | TB   |
| P1  | 17.02.21 | Preliminary Issue    | JF | TB   |
| Rev | Date     | Description          | By | Apvd |

PROJECT: BICESTER, OXFORDSHIRE

TITLE: PROPOSED SIGNALISED JUNCTION

CLIENT: HALLAM LAND MANAGEMENT

SCALE@A3: 1:500

PROJECT REF: 20300 DRAWING No:

REV: P3

001

Revision Referencing

P = Preliminary A = Approval T = Tender C = Construction

Jubb Bristol, Cardiff, Plymouth, Winchester jubb.uk.com St James Court, St James Parade, Bristol BS1 3LH +44(0)117 922 6266