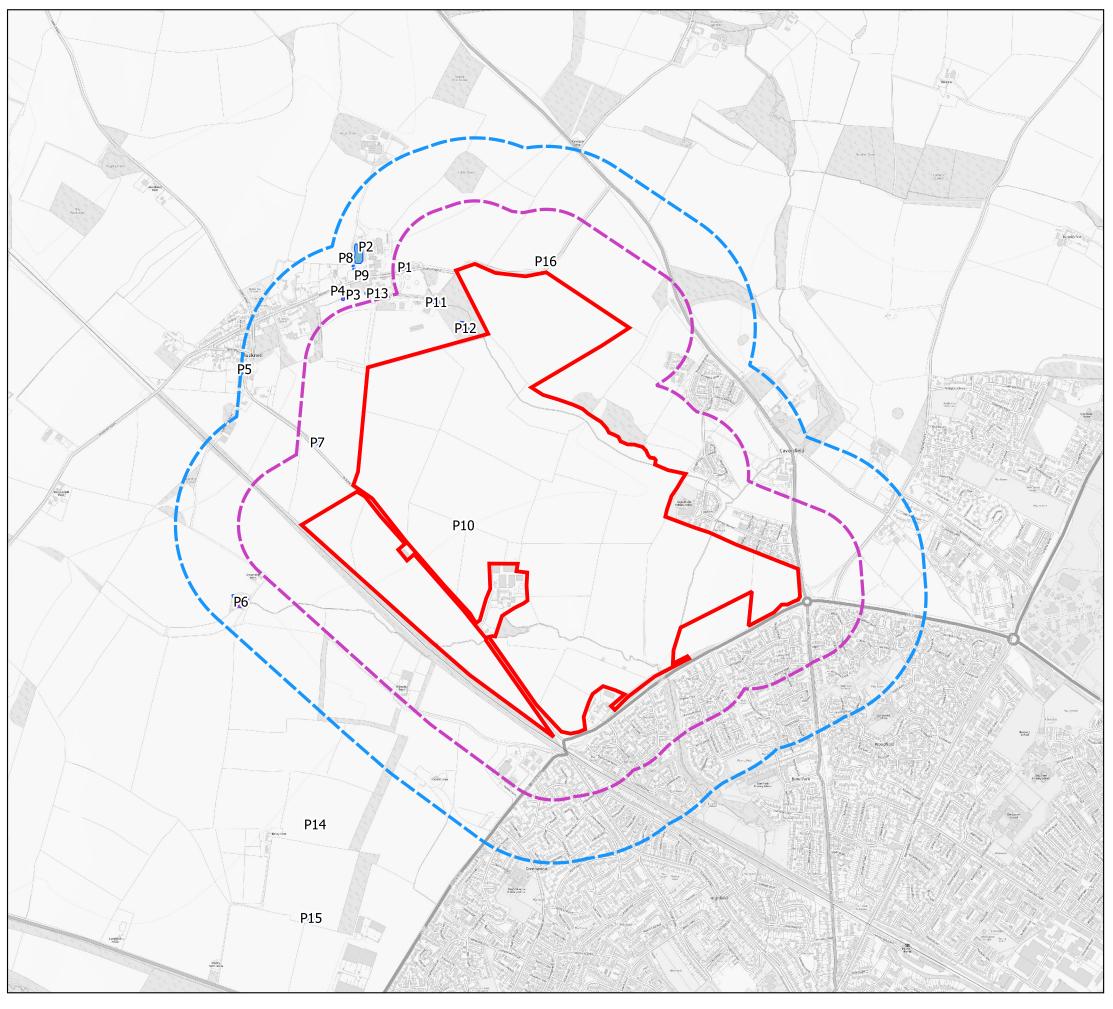

Ordnance Survey material - Crown Copyright. All rights reserved. Licence Number: 100019980

Site Boundary

Ponds (with ref)

250m Site Buffer

500m Site Buffer

Hallam Land Management

Bicester

Pond Location Plan