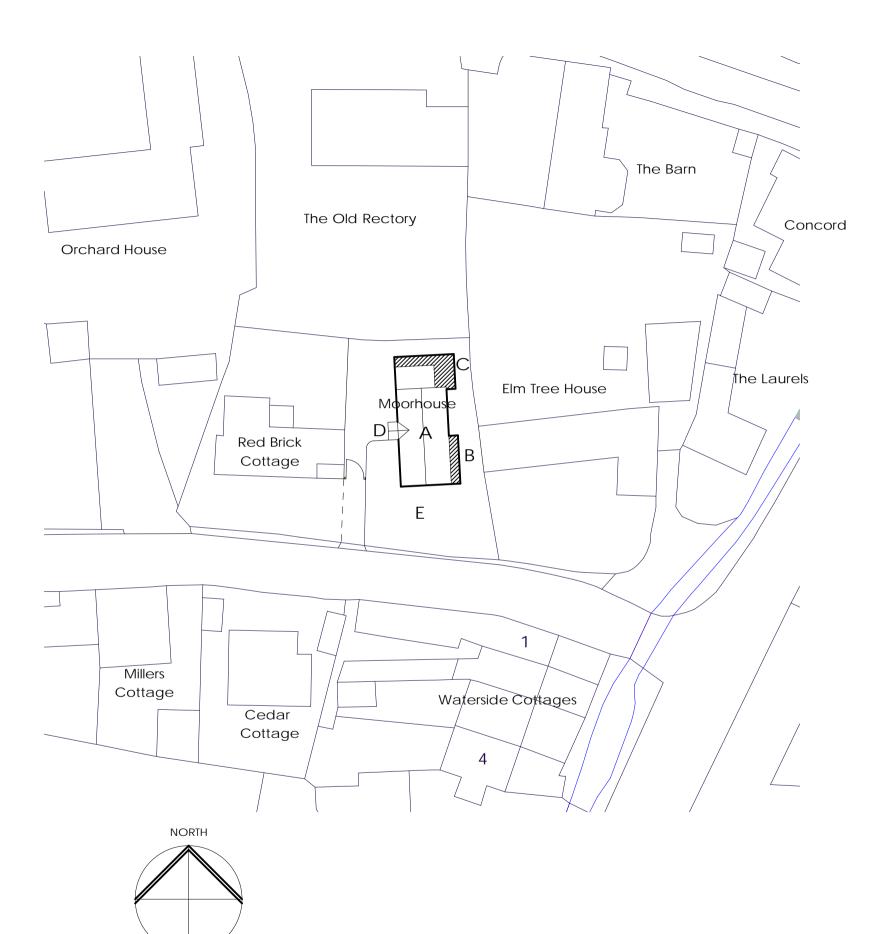

## Original house and garage (101.43 m2)

KEY

Ε

## NOTES

А

В

С

D

The area around the original house = 424 m2. Therefore 50% of the area around the original house = 212 m2.

The area of proposed extensions + the entrance canopy =  $29.5 \text{ m}^2$ Therefore the area of the proposed extensions does not exceed 50% of the total area of land around the original house.

The width of the original house = 6.69 metres & the width of the proposed side extensions is 1.2 metres, therefore the width of the proposed side extensions does not have a width greater than half the width of the original house.

Moorhouse, Church Lane, Wendlebury, OX25 2PN. Proposed extensions & alterations, including changes to the external appearance. PROPOSED BLOCK PLAN, scale 1:500 P3077/12A copyright 2021 Selwyn Palmer Architects 01494 881273 selpalmerarchitects@gmail.com

Proposed single storey side extension shown shaded (7.67 m2)

Proposed single storey rear & side extensions shown shaded (18.84 m2)

Proposed entrance canopy (2.99 m2)

Area around the original house (424 m2)