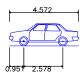

## VEHICLE PROFILE

Skoda Octavia Overall Length Overall Width Overall Body Height Min Body Ground Clearance Max Track Width Lock to lock time Kerb to Kerb Turning Radius

| 1.7 | 72m |
|-----|-----|
| 1.4 | 69m |
| 0.2 | 88m |
| 1.7 | 49m |
| 4.0 | 13m |
| 5.1 | 00m |