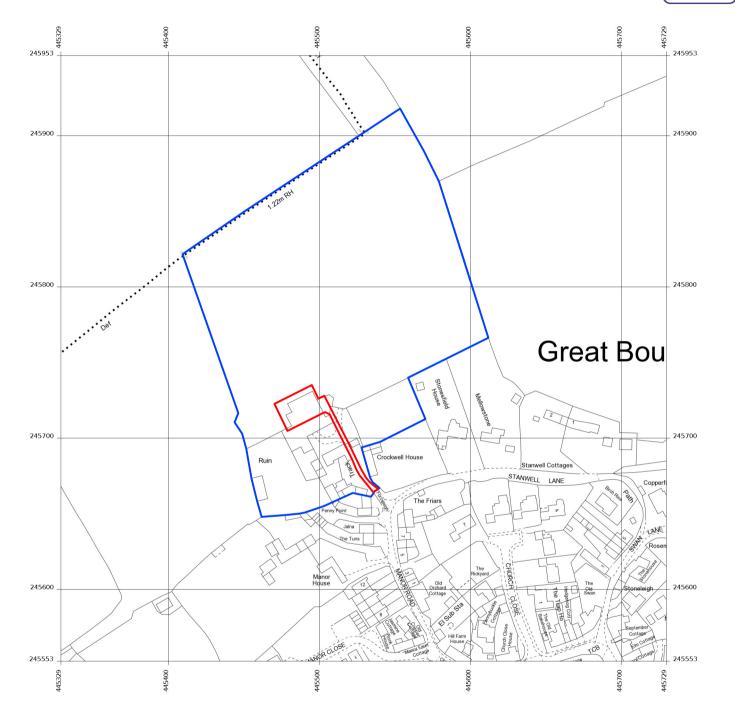

Produced 17 Aug 2021 from the Ordnance Survey MasterMap (Topography) Database and incorporating surveyed revision available at this date.

The representation of a road, track or path is no evidence of a right of way. The representation of features as lines is no evidence of a property boundary.

Supplied by: **Stanfords 17 Aug 2021** Licence: © Crown Copyright and database rights 2021 OS100035409 Order Licence Reference: OI1492026 Centre coordinates: 445529 245753

OX17 1QT

Crockwell House Farm, Manor Rd, Great

| REVISIONS                           |                                                                                                                                                                      |      |       |          |
|-------------------------------------|----------------------------------------------------------------------------------------------------------------------------------------------------------------------|------|-------|----------|
| А                                   | 17/08/21 - Blue line amendments                                                                                                                                      |      |       |          |
|                                     |                                                                                                                                                                      |      |       |          |
|                                     |                                                                                                                                                                      |      |       |          |
| PROJECT                             | Crockwell Farm                                                                                                                                                       |      |       |          |
| ADDRESS                             | Crockwell Barn, Crockwell House Far, Manor Road                                                                                                                      |      |       |          |
| B L A K E<br>A R C H I<br>T E C T S | Blake Architects Limited  1 Coves Barn, Jackbarrow Rd, Winstone Gloucestershire. GL7 7JS  [1] 01285 841407 [e] mail@blakearchitects.co.uk  www.blakearchitects.co.uk |      |       |          |
| TITLE                               | Location Plan                                                                                                                                                        |      |       |          |
| DRAWING<br>NUMBER                   | 21.03.03.100                                                                                                                                                         |      |       |          |
| STATUS                              | PLANNING                                                                                                                                                             |      |       |          |
| DRAWN                               | CHECKED                                                                                                                                                              | DATE | SCALE | REVISION |
|                                     |                                                                                                                                                                      |      |       |          |