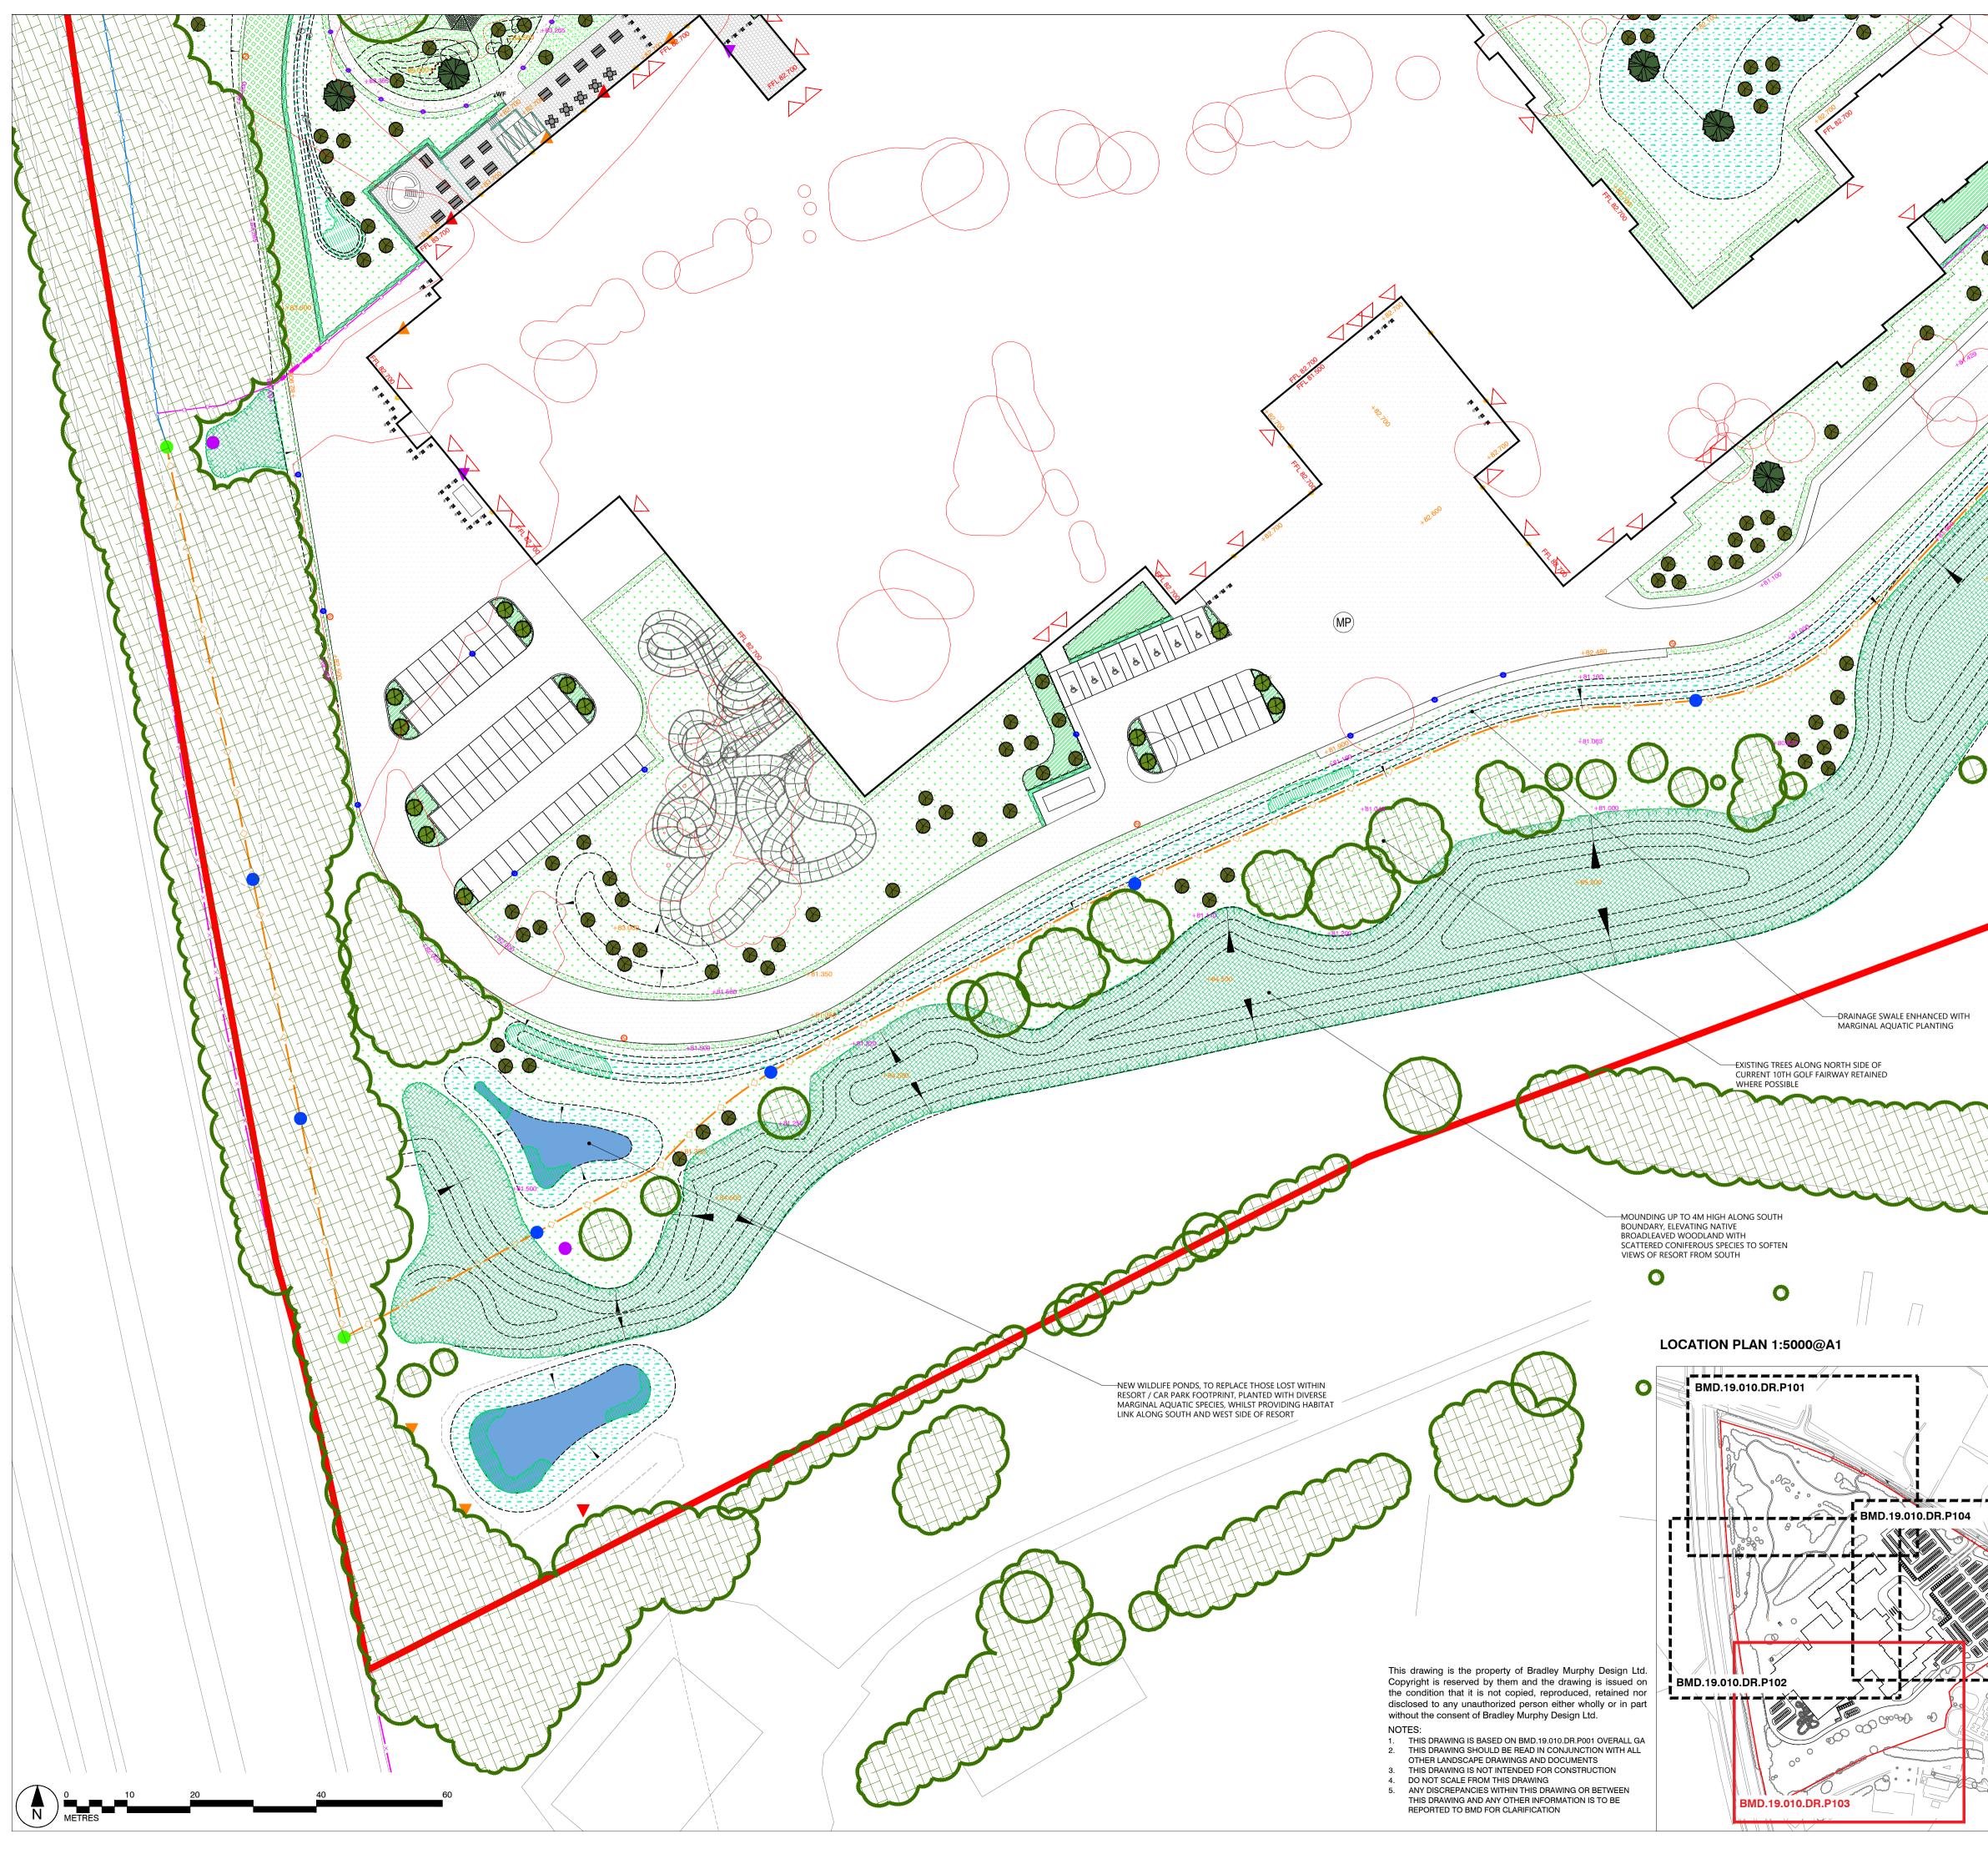

|           | P. C                                            |                                                                                                                                                                                                                              |                                                                                                     |                                                                                                                | SITE   | BOUNDARY                                                                                                   |                                                |                 |                      |  |
|-----------|-------------------------------------------------|------------------------------------------------------------------------------------------------------------------------------------------------------------------------------------------------------------------------------|-----------------------------------------------------------------------------------------------------|----------------------------------------------------------------------------------------------------------------|--------|------------------------------------------------------------------------------------------------------------|------------------------------------------------|-----------------|----------------------|--|
|           |                                                 |                                                                                                                                                                                                                              |                                                                                                     |                                                                                                                | EXIS   | TING EARTHWORKS                                                                                            |                                                |                 |                      |  |
|           | X                                               |                                                                                                                                                                                                                              |                                                                                                     |                                                                                                                | EAR    | THWORKS CONTOUR                                                                                            | S                                              |                 |                      |  |
|           |                                                 |                                                                                                                                                                                                                              | +8                                                                                                  | 1.160                                                                                                          | EXIS   | TING LEVELS                                                                                                |                                                |                 |                      |  |
|           |                                                 |                                                                                                                                                                                                                              | FFL                                                                                                 | 82.700                                                                                                         |        | CATIVE PROPOSED G<br>CATIVE FINISHED FLC                                                                   | Round Levels /<br>Dor Levels                   |                 |                      |  |
| 1         |                                                 |                                                                                                                                                                                                                              |                                                                                                     | I                                                                                                              | SLO    | PE DIRECTION                                                                                               |                                                |                 |                      |  |
|           |                                                 | 182,000<br>+ 61,500                                                                                                                                                                                                          |                                                                                                     | $\sum$                                                                                                         | EXIS   | TING WATER BODIES                                                                                          |                                                |                 |                      |  |
|           |                                                 |                                                                                                                                                                                                                              |                                                                                                     | $\geq$                                                                                                         | PRO    | POSED WATER BODI                                                                                           | ES                                             |                 |                      |  |
| 200       |                                                 |                                                                                                                                                                                                                              |                                                                                                     |                                                                                                                |        |                                                                                                            |                                                |                 |                      |  |
|           |                                                 |                                                                                                                                                                                                                              | SOFT LANDSCAPE<br>FOR FURTHER DETAILS REFER TO:<br>BMD.19.010.DR.P301-305 PLANTING PLANS & SCHEDULE |                                                                                                                |        |                                                                                                            |                                                |                 |                      |  |
|           |                                                 |                                                                                                                                                                                                                              |                                                                                                     |                                                                                                                | EXIS   | TING TREES & WOOD                                                                                          | DLAND TO BE RETAINE                            | D               |                      |  |
|           |                                                 |                                                                                                                                                                                                                              |                                                                                                     |                                                                                                                | EXIS   | TING TREES & WOOL                                                                                          | DLAND TO BE REMOVE                             | D               |                      |  |
|           |                                                 |                                                                                                                                                                                                                              |                                                                                                     |                                                                                                                | BOU    | LEVARD TREES                                                                                               |                                                |                 |                      |  |
|           | 11                                              |                                                                                                                                                                                                                              |                                                                                                     |                                                                                                                | FEAT   | URE PARKLAND TRE                                                                                           | ES                                             |                 |                      |  |
|           |                                                 |                                                                                                                                                                                                                              |                                                                                                     |                                                                                                                | ORN    | AMENTAL FEATURE                                                                                            | IREES                                          |                 |                      |  |
|           |                                                 |                                                                                                                                                                                                                              |                                                                                                     | 3                                                                                                              | CAR    | PARK TREES                                                                                                 |                                                |                 |                      |  |
| +84.500   | ¥                                               |                                                                                                                                                                                                                              |                                                                                                     |                                                                                                                |        | (LAND TREES                                                                                                |                                                |                 |                      |  |
|           |                                                 |                                                                                                                                                                                                                              |                                                                                                     |                                                                                                                |        | DLAND PLANTING                                                                                             |                                                |                 |                      |  |
|           |                                                 |                                                                                                                                                                                                                              |                                                                                                     |                                                                                                                |        |                                                                                                            | NG                                             |                 |                      |  |
|           |                                                 |                                                                                                                                                                                                                              |                                                                                                     | <u></u>                                                                                                        |        |                                                                                                            | 2014                                           |                 |                      |  |
|           |                                                 |                                                                                                                                                                                                                              |                                                                                                     |                                                                                                                |        | ILE SPECIES HEDGEI                                                                                         |                                                |                 |                      |  |
| 'AR       |                                                 |                                                                                                                                                                                                                              |                                                                                                     |                                                                                                                |        | POSED MARGINAL PL                                                                                          |                                                |                 |                      |  |
| 9         | *                                               | SCULPTURE LOCATION<br>GREAT WOLF SCULPTURE TO BE DETAILED AT A LATER STAGE                                                                                                                                                   |                                                                                                     |                                                                                                                |        | NITY GRASS MIX                                                                                             |                                                |                 |                      |  |
|           | 000                                             | ROCKS/ BOULDERS                                                                                                                                                                                                              |                                                                                                     |                                                                                                                | MEA    | DOW GRASS MIX                                                                                              |                                                |                 |                      |  |
|           |                                                 | TIMBER BOLLARDS                                                                                                                                                                                                              |                                                                                                     | • •<br>•<br>•<br>•                                                                                             | WET    | MEADOW GRASS MI                                                                                            | x                                              |                 |                      |  |
|           | *                                               | WOODSCAPE TIMBER BOLLARDS OR SIMILAR                                                                                                                                                                                         | HAR                                                                                                 | D LANE                                                                                                         |        |                                                                                                            |                                                |                 |                      |  |
|           | €<br>≠₽                                         | 90 SPACES (INCLUDING 6 X DISABLED BAYS) REFER TO HOARE LEA<br>INFORMATION FOR FURTHER DETAILS<br>FINGER POSTS / WAYFINDING BOLLARDS                                                                                          | + + +                                                                                               |                                                                                                                |        | ADAM SURFACE                                                                                               |                                                |                 |                      |  |
|           | +WF                                             | WOODSCAPE FINGERPOST SIGN OR SIMILAR /<br>WOODSCAPE WAYFINDING TIMBER BOLLARDS OR SIMILAR                                                                                                                                    |                                                                                                     | <u> </u>                                                                                                       |        | VEL FOOTPATH<br>FORCED GRASS                                                                               |                                                |                 |                      |  |
|           | ®<br>0                                          | FOR FURTHER DETAILS REFER TO HOARE LEA INFORMATION<br>LIFEBUOY RING AROUND EXISTING & PROPOSED PONDS<br>FURTHER HEALTH & SAFETY ASSESSMENT TO BE CARRIED OUT AT A<br>LATER STAGE BY SUITABLY QUALIFIED ORGANISATION (SUCH AS |                                                                                                     |                                                                                                                | GRAS   | SCRETE OR SIMILAR<br>N BOUND GRAVEL FO                                                                     | ООТРАТН                                        |                 |                      |  |
|           |                                                 | ROSPA) TO DETERMINE ANY OTHER SAFETY MEASURES THAT MAY BE<br>REQUIRED AROUND THE WATERBODIES                                                                                                                                 | ***                                                                                                 | SURESET RESIN BOUND GRAVEL OR SIMILAR                                                                          |        |                                                                                                            |                                                |                 |                      |  |
|           | (TO WSP DETAILS)                                | SANDY SCRAPES / BEE BANK<br>FOR INVERTEBRATES SUCH AS SOLITARY BEES / MASON WASPS                                                                                                                                            | ***                                                                                                 |                                                                                                                |        | CONCRETE BASE TO STORAGE AREA                                                                              |                                                |                 |                      |  |
|           |                                                 | BRASH PILES<br>FOR GRASS SNAKES                                                                                                                                                                                              |                                                                                                     |                                                                                                                | BLO    | CK PAVING                                                                                                  |                                                |                 |                      |  |
|           | •                                               | HIBERNACULA<br>For hibernating reptiles & amphibians                                                                                                                                                                         |                                                                                                     |                                                                                                                | PERM   |                                                                                                            |                                                |                 |                      |  |
|           |                                                 | SWIFT NEST CAVITY<br>NO 17 SCHWEGLER SWIFT NEST BOX                                                                                                                                                                          |                                                                                                     |                                                                                                                | ТІМЕ   | HALLS TEGULA PERMEAB                                                                                       | I                                              |                 |                      |  |
|           |                                                 | HOUSE MARTIN NEST BOX<br>NO 11 SCHWEGLER HOUSE MARTIN TERRACE                                                                                                                                                                |                                                                                                     | · .                                                                                                            | ТІМЕ   | ER BRIDGE                                                                                                  |                                                |                 |                      |  |
|           | ▼                                               | SPARROW TERRACE<br>NO 15P SCHWEGLER SPARROW TERRACE                                                                                                                                                                          |                                                                                                     |                                                                                                                |        | AVER BRIDGES BOARDWALK OR SIMILAR<br>MBER PICNIC BENCHES<br>DODSCAPE STANDARD TIMBER PICNIC SET OR SIMILAR |                                                |                 |                      |  |
|           |                                                 | OTHER HUNG BIRD BOX<br>SCHWEGLER 1B/ 2H/ 3S/ 5/ 5KL                                                                                                                                                                          |                                                                                                     | <u> </u>                                                                                                       |        | DSCAPE MOVEABLE PICNI<br>DRM CHIPMAN TABLE AND<br>ER BENCHES                                               | CHAIRS OR SIMILAR                              |                 |                      |  |
| $\square$ | ▼                                               | OTHER HUNG BAT BOX<br>SCHWEGLER 2F/ 1FF/ 1FS/ WOODEN BOX                                                                                                                                                                     |                                                                                                     | ° <b>0</b>                                                                                                     | BINS   |                                                                                                            | EST SEAT OR SIMILAR<br>E LITTER BIN OR SIMILAR |                 |                      |  |
|           |                                                 | BADGER SIZE GAP IN FENCE (30CM x 30CM)                                                                                                                                                                                       |                                                                                                     |                                                                                                                | ~UU    | LUCKABL                                                                                                    |                                                |                 |                      |  |
|           |                                                 | HEDGEHOG / OTHER FAUNA GAP IN FENCE<br>(13CM x 13CM)                                                                                                                                                                         |                                                                                                     |                                                                                                                |        |                                                                                                            |                                                |                 |                      |  |
|           | BOUNDAR                                         | Y TREATMENT<br>ACOUSTIC BARRIER (TO HOARE LEA DETAILS)                                                                                                                                                                       | E<br>D                                                                                              | UPDA                                                                                                           | TES    | TO EXTERNAL                                                                                                | RCHITECT LAYO                                  |                 | 07.12.21<br>19.11.21 |  |
|           |                                                 | 1.2M HIGH TIMBER BALUSTRADE (TO ENTRANCE POND)                                                                                                                                                                               | C<br>B                                                                                              | UPDA                                                                                                           | TED    | TO LATEST AF                                                                                               | RCHITECTS LAY                                  | OUT             | 05.11.21<br>08.11.19 |  |
| 0         |                                                 | 1.2M TIMBER POST & 4 RAIL                                                                                                                                                                                                    | A<br>Rev                                                                                            | Desc                                                                                                           | riptic | n                                                                                                          | / POINTS ADDE                                  |                 | 02.10.19<br>Date     |  |
|           | Χ                                               | TIMBER GATE                                                                                                                                                                                                                  | Ρ                                                                                                   |                                                                                                                | IN     | ING                                                                                                        |                                                |                 |                      |  |
|           |                                                 | 1.8M WELDMESH FENCE                                                                                                                                                                                                          | 6 The<br>Hatto                                                                                      | e Court<br>on Tech                                                                                             | yard   | Design Ltd<br>gy Park                                                                                      | B                                              |                 |                      |  |
|           |                                                 | ACCESS BARRIER                                                                                                                                                                                                               | Hatto<br>Warv                                                                                       | vickshiı                                                                                                       | re     |                                                                                                            |                                                |                 |                      |  |
|           |                                                 | 1.8M HIGH SOLID TIMBER FENCE & GATE TO<br>GAMES STORAGE AREA                                                                                                                                                                 | CV35 8XB<br>t: 01926 676496                                                                         |                                                                                                                |        |                                                                                                            |                                                |                 |                      |  |
|           |                                                 | GAMES STORAGE AREA<br>1.2M HIGH TIMBER BALUSTRADE WITH GATE TO<br>OUTDOOR WHIRLPOOL AREA                                                                                                                                     | e: info@bradleymurphydesign.co.uk<br>www.bradleymurphydesign.co.uk<br>Client                        |                                                                                                                |        |                                                                                                            |                                                |                 |                      |  |
|           | ×                                               | EXISTING POST AND RAIL FENCE                                                                                                                                                                                                 | G                                                                                                   | RE                                                                                                             | AT     | LAKES                                                                                                      | UK LIMI                                        | TED             |                      |  |
|           | FOR FURTHER D                                   | LIGHTING<br>TAILS REFER TO HOARE LEA DOCUMENT LIGHTING DESIGN REFER:                                                                                                                                                         | Proje                                                                                               |                                                                                                                | ה כי   |                                                                                                            | OGE CHESTERT                                   |                 | FSTED                |  |
|           | OC-1616193-2019                                 | 10820-BA-LIGHTING DESIGN CONCEPTS-03                                                                                                                                                                                         | Draw                                                                                                | PROPOSED GREAT WOLF LODGE, CHESTERTON, BICESTER<br>Drawing Title<br>LANDSCAPE GENERAL ARRANGEMENT SHEET 3 OF 4 |        |                                                                                                            |                                                |                 |                      |  |
|           | •                                               | LIGHTING BOLLARDS                                                                                                                                                                                                            | Draw                                                                                                | 'n                                                                                                             |        | Checked                                                                                                    | Approved                                       | Date            |                      |  |
|           | •                                               | LIGHTING TO BUILDING FACADE                                                                                                                                                                                                  | AV<br>Job I<br>19                                                                                   |                                                                                                                |        | MP<br>Scale<br>1:500                                                                                       | RW<br>Sheet Size<br>A1                         | 15/0<br>Revisio | 8/2019<br>on         |  |
|           | FOR DETAILS OF<br>LEA DOCUMENT<br>DESIGN CONCEP | FEATURE LIGHTING (I.E. TREE UPLIGHTERS) REFER TO HOARE<br>LIGHTING DESIGN REFER: OC-1616193-20190820-BA-LIGHTING<br>TS-03                                                                                                    | Draw                                                                                                | ing Nu                                                                                                         |        |                                                                                                            |                                                | E               | Ξ                    |  |
| >>>       |                                                 |                                                                                                                                                                                                                              |                                                                                                     |                                                                                                                |        |                                                                                                            |                                                |                 |                      |  |