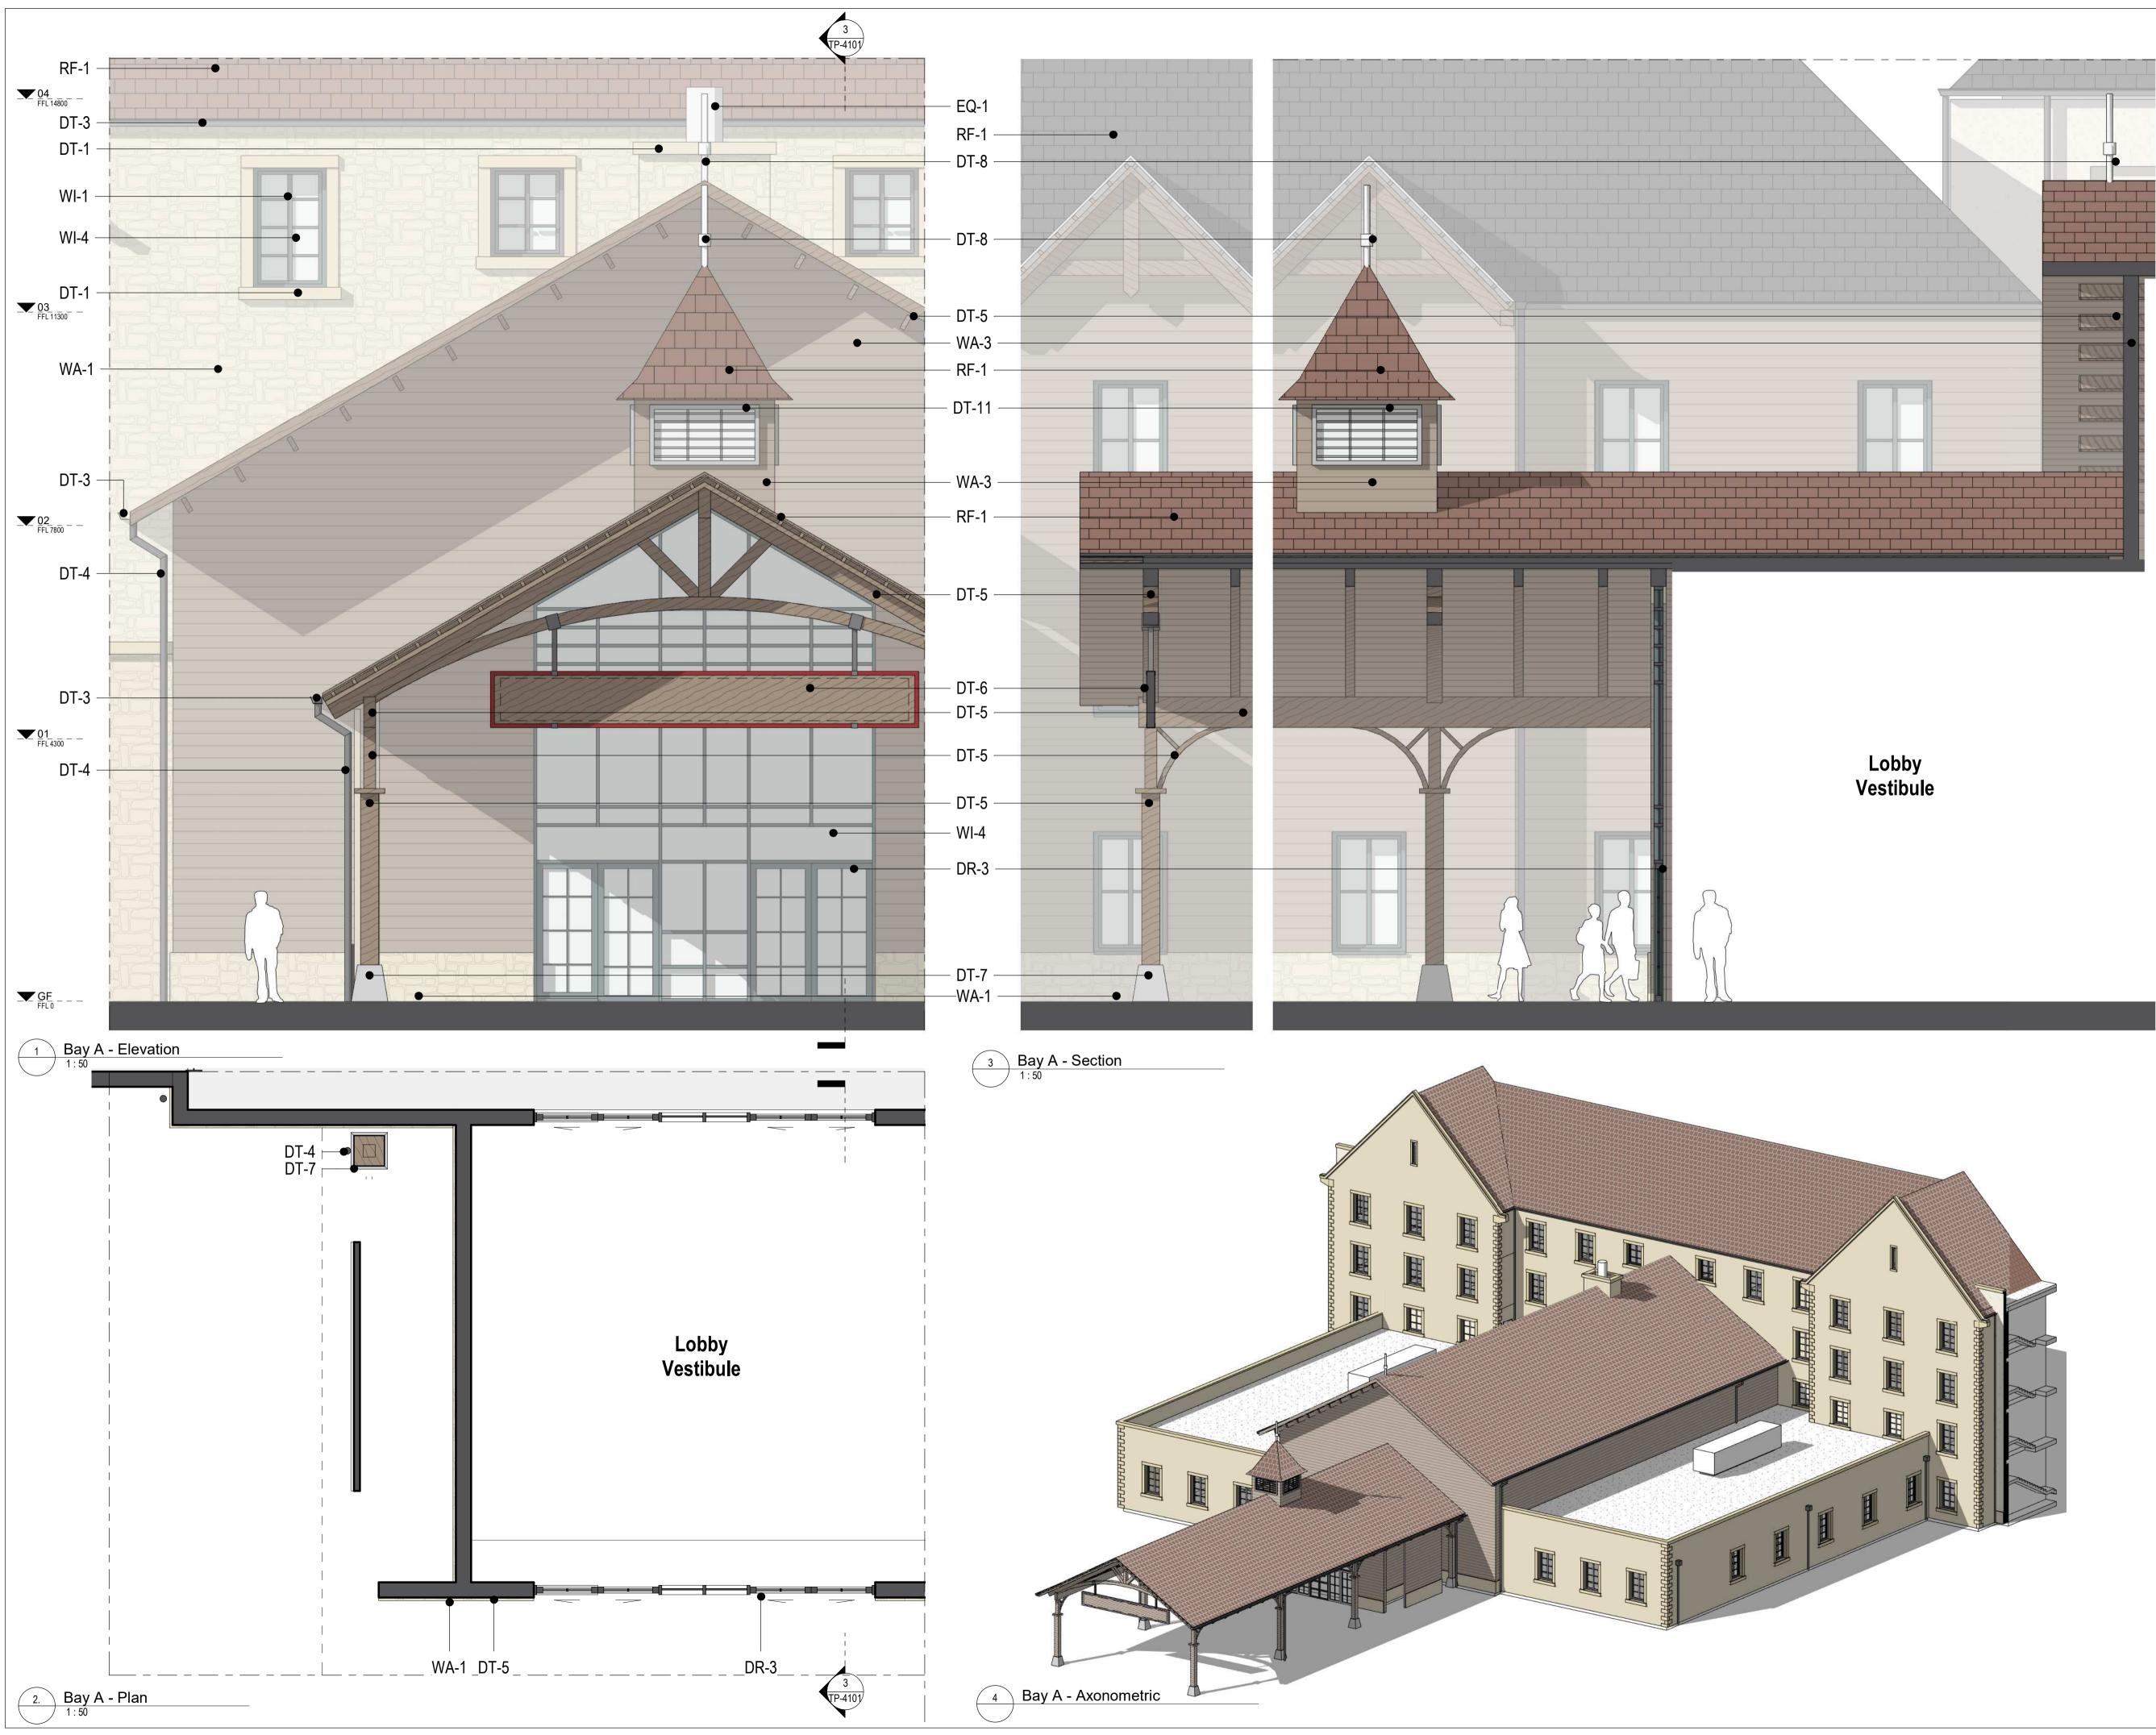

| Keyplan                                                                                                                                                                                                                                                                                                                                                                                                                                                                                                                                                                                                                                                                                                                         | 10875-EPR-00-ZZ-M3-A-Master.rvt |
|---------------------------------------------------------------------------------------------------------------------------------------------------------------------------------------------------------------------------------------------------------------------------------------------------------------------------------------------------------------------------------------------------------------------------------------------------------------------------------------------------------------------------------------------------------------------------------------------------------------------------------------------------------------------------------------------------------------------------------|---------------------------------|
| North                                                                                                                                                                                                                                                                                                                                                                                                                                                                                                                                                                                                                                                                                                                           |                                 |
| *                                                                                                                                                                                                                                                                                                                                                                                                                                                                                                                                                                                                                                                                                                                               | 10/12                           |
|                                                                                                                                                                                                                                                                                                                                                                                                                                                                                                                                                                                                                                                                                                                                 | 10/12/2021 08:35:45             |
|                                                                                                                                                                                                                                                                                                                                                                                                                                                                                                                                                                                                                                                                                                                                 | 35:45                           |
| Notes:<br>Do not scale off this document/drawing/model for any purposes other<br>than those required in connection with the application for planning<br>consent for the project.<br>This document/drawing/model is prepared for the sole use of EPR<br>Architects' employer and the benefit of the employer's permitted<br>licensees. No liability to any other persons is accepted by EPR<br>Architects.<br>EPR Architects accepts no liability for any use of this<br>document/drawing/model by parties other than the party for whom it was<br>prepared or for purposes other than those for which it was prepared.<br>Copyright in the design contained in this document/drawing/model<br>remains vested in EPR Architects. |                                 |
| Scale bar<br>-0.5 0 0.5 1 1.5 2 2.5                                                                                                                                                                                                                                                                                                                                                                                                                                                                                                                                                                                                                                                                                             |                                 |
| SCALE 1:50 m                                                                                                                                                                                                                                                                                                                                                                                                                                                                                                                                                                                                                                                                                                                    |                                 |
| <b>Key:</b><br>WA-1- Stone<br>WA-2- Light cream render<br>WA-3- Timber cladding<br>WA-4- Green coloured metal corrugated cladding<br>WA-5- Concrete panels<br>WA-6- Engineering buff brick<br>RF-1- Dark red roof tiles                                                                                                                                                                                                                                                                                                                                                                                                                                                                                                         |                                 |
| RF-2- Dark grey roof tiles<br>RF-3- Green corrugated metal cladding<br>WI-1- Dark slate grey metal window frame                                                                                                                                                                                                                                                                                                                                                                                                                                                                                                                                                                                                                 |                                 |
| WI-2- Cream metal window frame<br>WI-3- Light grey metal window frame<br>WI-4- Glass                                                                                                                                                                                                                                                                                                                                                                                                                                                                                                                                                                                                                                            |                                 |
| DR-1- Light grey metal door frame<br>DR-2- Grey metal barn doors - fixed<br>DR-3- Dark slate grey door frame<br>DR-4- Cream metal door frame                                                                                                                                                                                                                                                                                                                                                                                                                                                                                                                                                                                    |                                 |
| DT-1- Stone facade detailing<br>DT-2- Metal coping<br>DT-3- Dark grey gutter<br>DT-4- Dark grey downpipe<br>DT-5- Timber<br>DT-6- Timber board for sign<br>DT-7- Concrete<br>DT-8- Metal decorative element<br>DT-9- Light grey metal window cill<br>DT-10- Dark slate grey metal window cill<br>DT-11- Metal louvres<br>DT-12- Timber louvres<br>DT-12- Timber louvres<br>DT-13- Multi-coloured water slides<br>DT-14- Roller shutter<br>EQ-1-Flue<br>EQ-2- Air handling unit<br>EQ-3- PV panels                                                                                                                                                                                                                               |                                 |
| Notes:<br>1. Stonework, render, timber cladding & roof tile<br>patterns indicative - shown for illustrative<br>purpose.<br>2. This drawing has been prepared for use in<br>connection with the application for planning<br>consent for the project only.                                                                                                                                                                                                                                                                                                                                                                                                                                                                        |                                 |
| P05 S2 - Planning Addendum Issue 10.12.21 NG AJ                                                                                                                                                                                                                                                                                                                                                                                                                                                                                                                                                                                                                                                                                 |                                 |
| P04     S2 - Planning draft issued for<br>Information     07.12.21     NG     AJ       P03     Planning Issue     08.11.19     LGO     AJ                                                                                                                                                                                                                                                                                                                                                                                                                                                                                                                                                                                       |                                 |
| P02Preliminary Planning Issue30.10.19LGOAJP01Preliminary Planning Issue25.10.19LGOCT                                                                                                                                                                                                                                                                                                                                                                                                                                                                                                                                                                                                                                            |                                 |
| No.         Revision         Date         Initial         Chk'd           EPR Architects         30 Millbank, London SW1P 4DU         +44(0)20 79327600         SW1P 4DU                                                                                                                                                                                                                                                                                                                                                                                                                                                                                                                                                        |                                 |
| www.epr.co.uk Proposed Great Wolf Lodge - EPR Project No Chesterton, Bicester, Oxfordshire 10875                                                                                                                                                                                                                                                                                                                                                                                                                                                                                                                                                                                                                                | -                               |
| Bay A<br>Proposed Typical Bay Study - Porte Cochere                                                                                                                                                                                                                                                                                                                                                                                                                                                                                                                                                                                                                                                                             |                                 |
| Scale @A1     Status     Suitability     Revision       As indicated     Planning     S2     - P05                                                                                                                                                                                                                                                                                                                                                                                                                                                                                                                                                                                                                              |                                 |
| Project Code Originator Zone Level Type Role Class. Number<br>10875 - EPR - 00 - XX - DR - A - TP-4101                                                                                                                                                                                                                                                                                                                                                                                                                                                                                                                                                                                                                          |                                 |