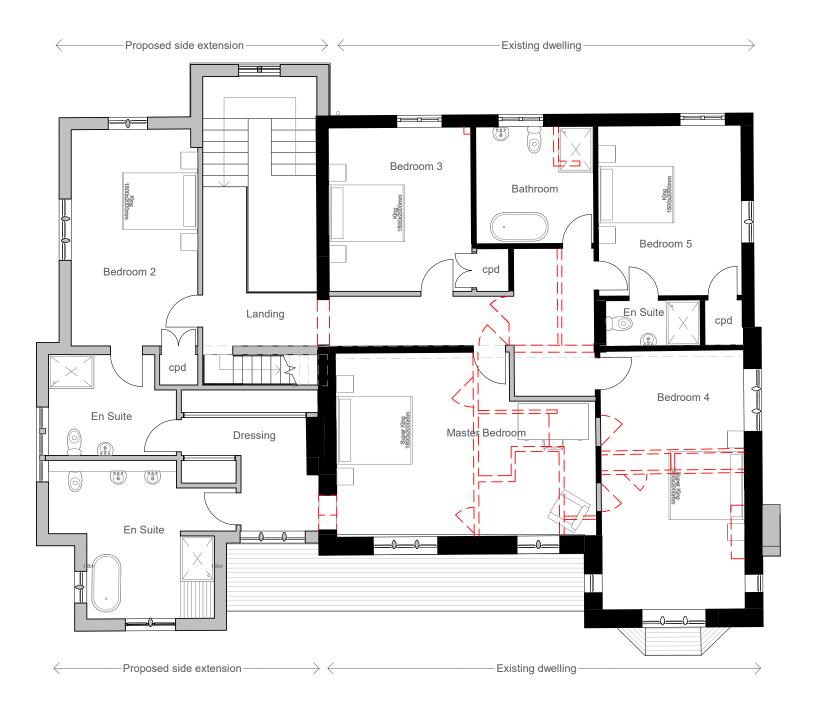

Tyack Architects Ltd The Mann Institute Oxford Street Moreton-in-Marsh Gloucestershire GL56 0LA

t: 01608 650 490 f: 01608 651 863 e: mail@tyackarchitects.co w: tyackarchitects.com

PlanningProposed Plan - FirstShortlands Park Stud, Sibford Ferris.Mr & Mrs AdamsScale: 1 : 100@A3Date: Feb 2021Drawn/Checked: CB/DGDrg No: 2960-004Ref