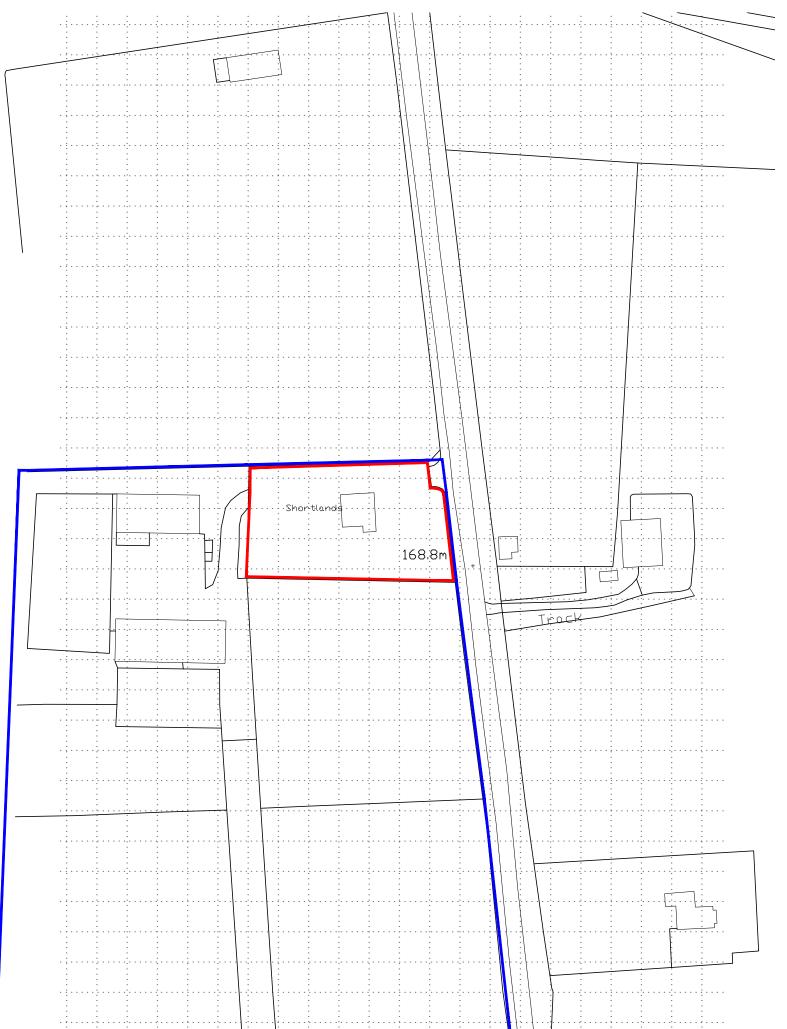

## Pre-ApplicationLocation PlanShortlands Park Stud, Sibford Ferris.Mr & Mrs AdamsScale: 1: 1250@A3Date: April 2021Drawn/Checked: CB/DGDrg No: 2960-001Rev:

date

by