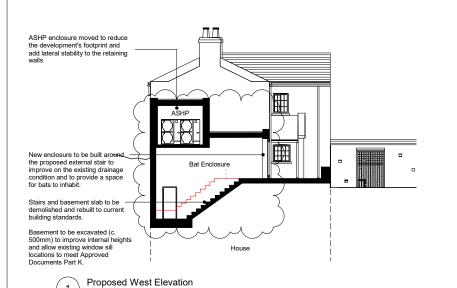

Proposed Barn West Elevation (2)

Proposed East Elevation

Do not scale from this drawing. All dimensions to be checked on site. All omissions and discrepancies to be reported to the Architect immediately