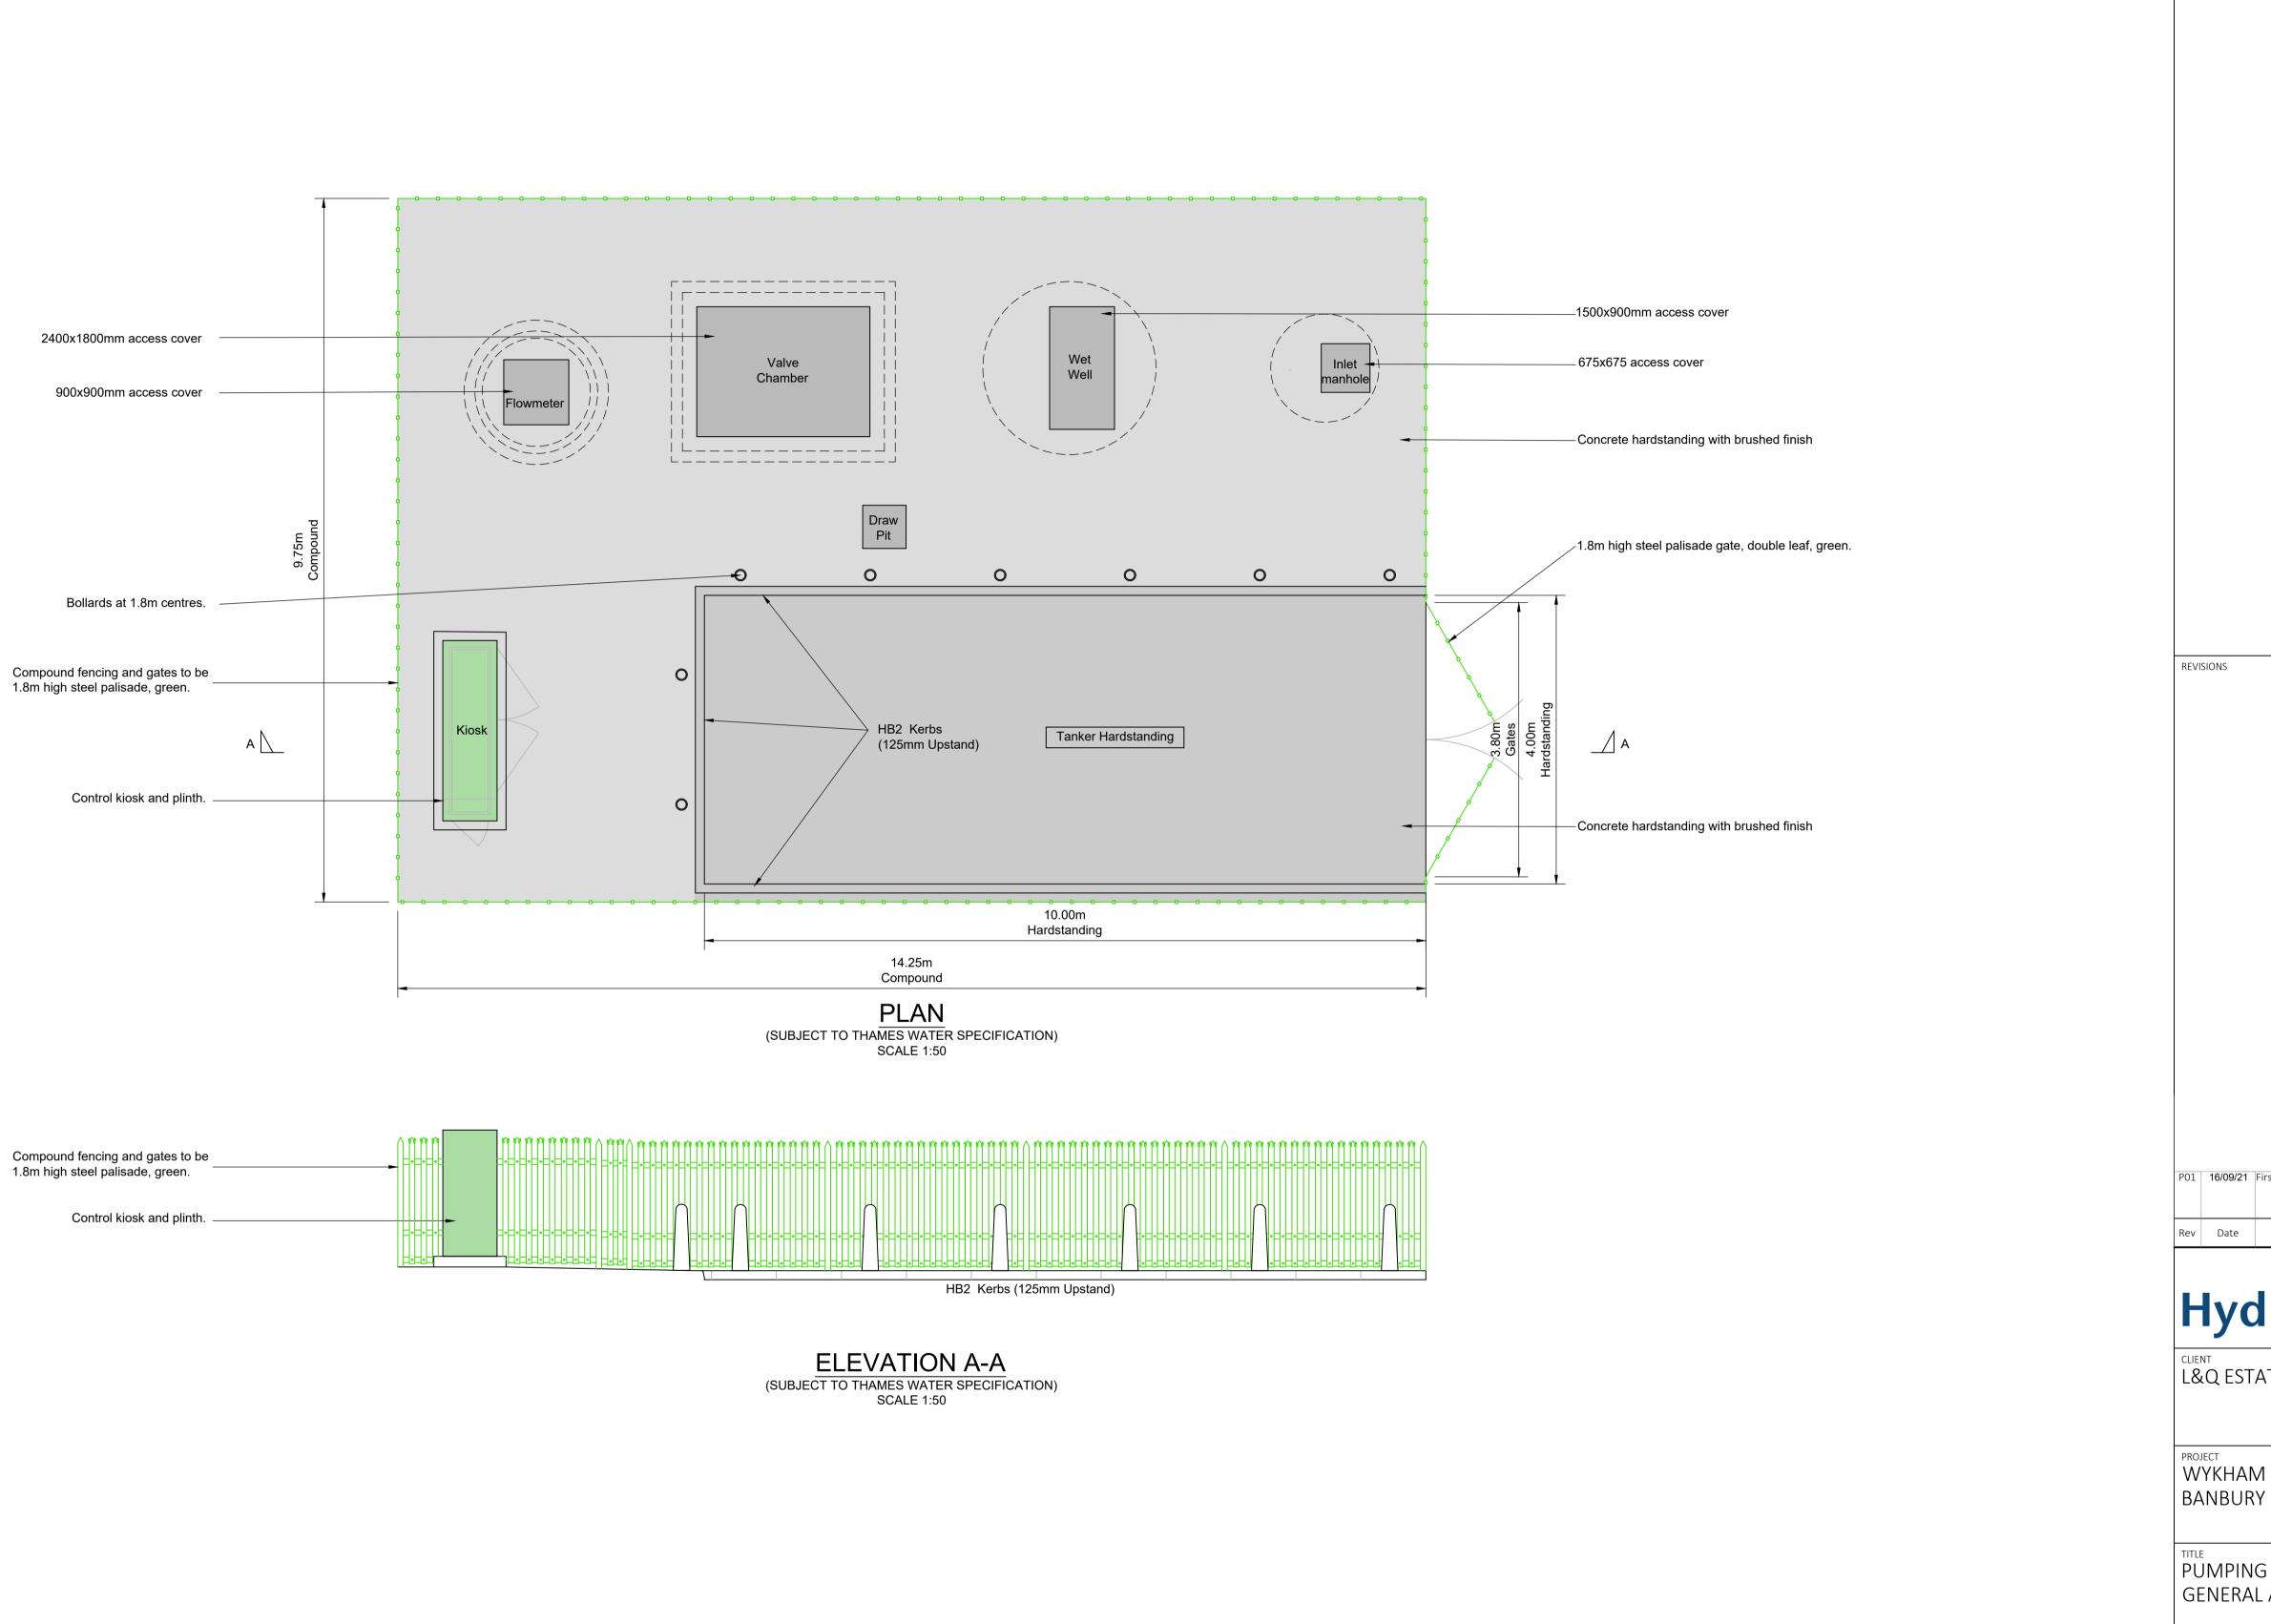

Pumping station compound layout, dimensions, materials, and finishes is subject to detail pumping station design and Thames Water S104 technical audit.

P01 **16/09/21** First Issue. RAP JD RAP By Ckd App Description