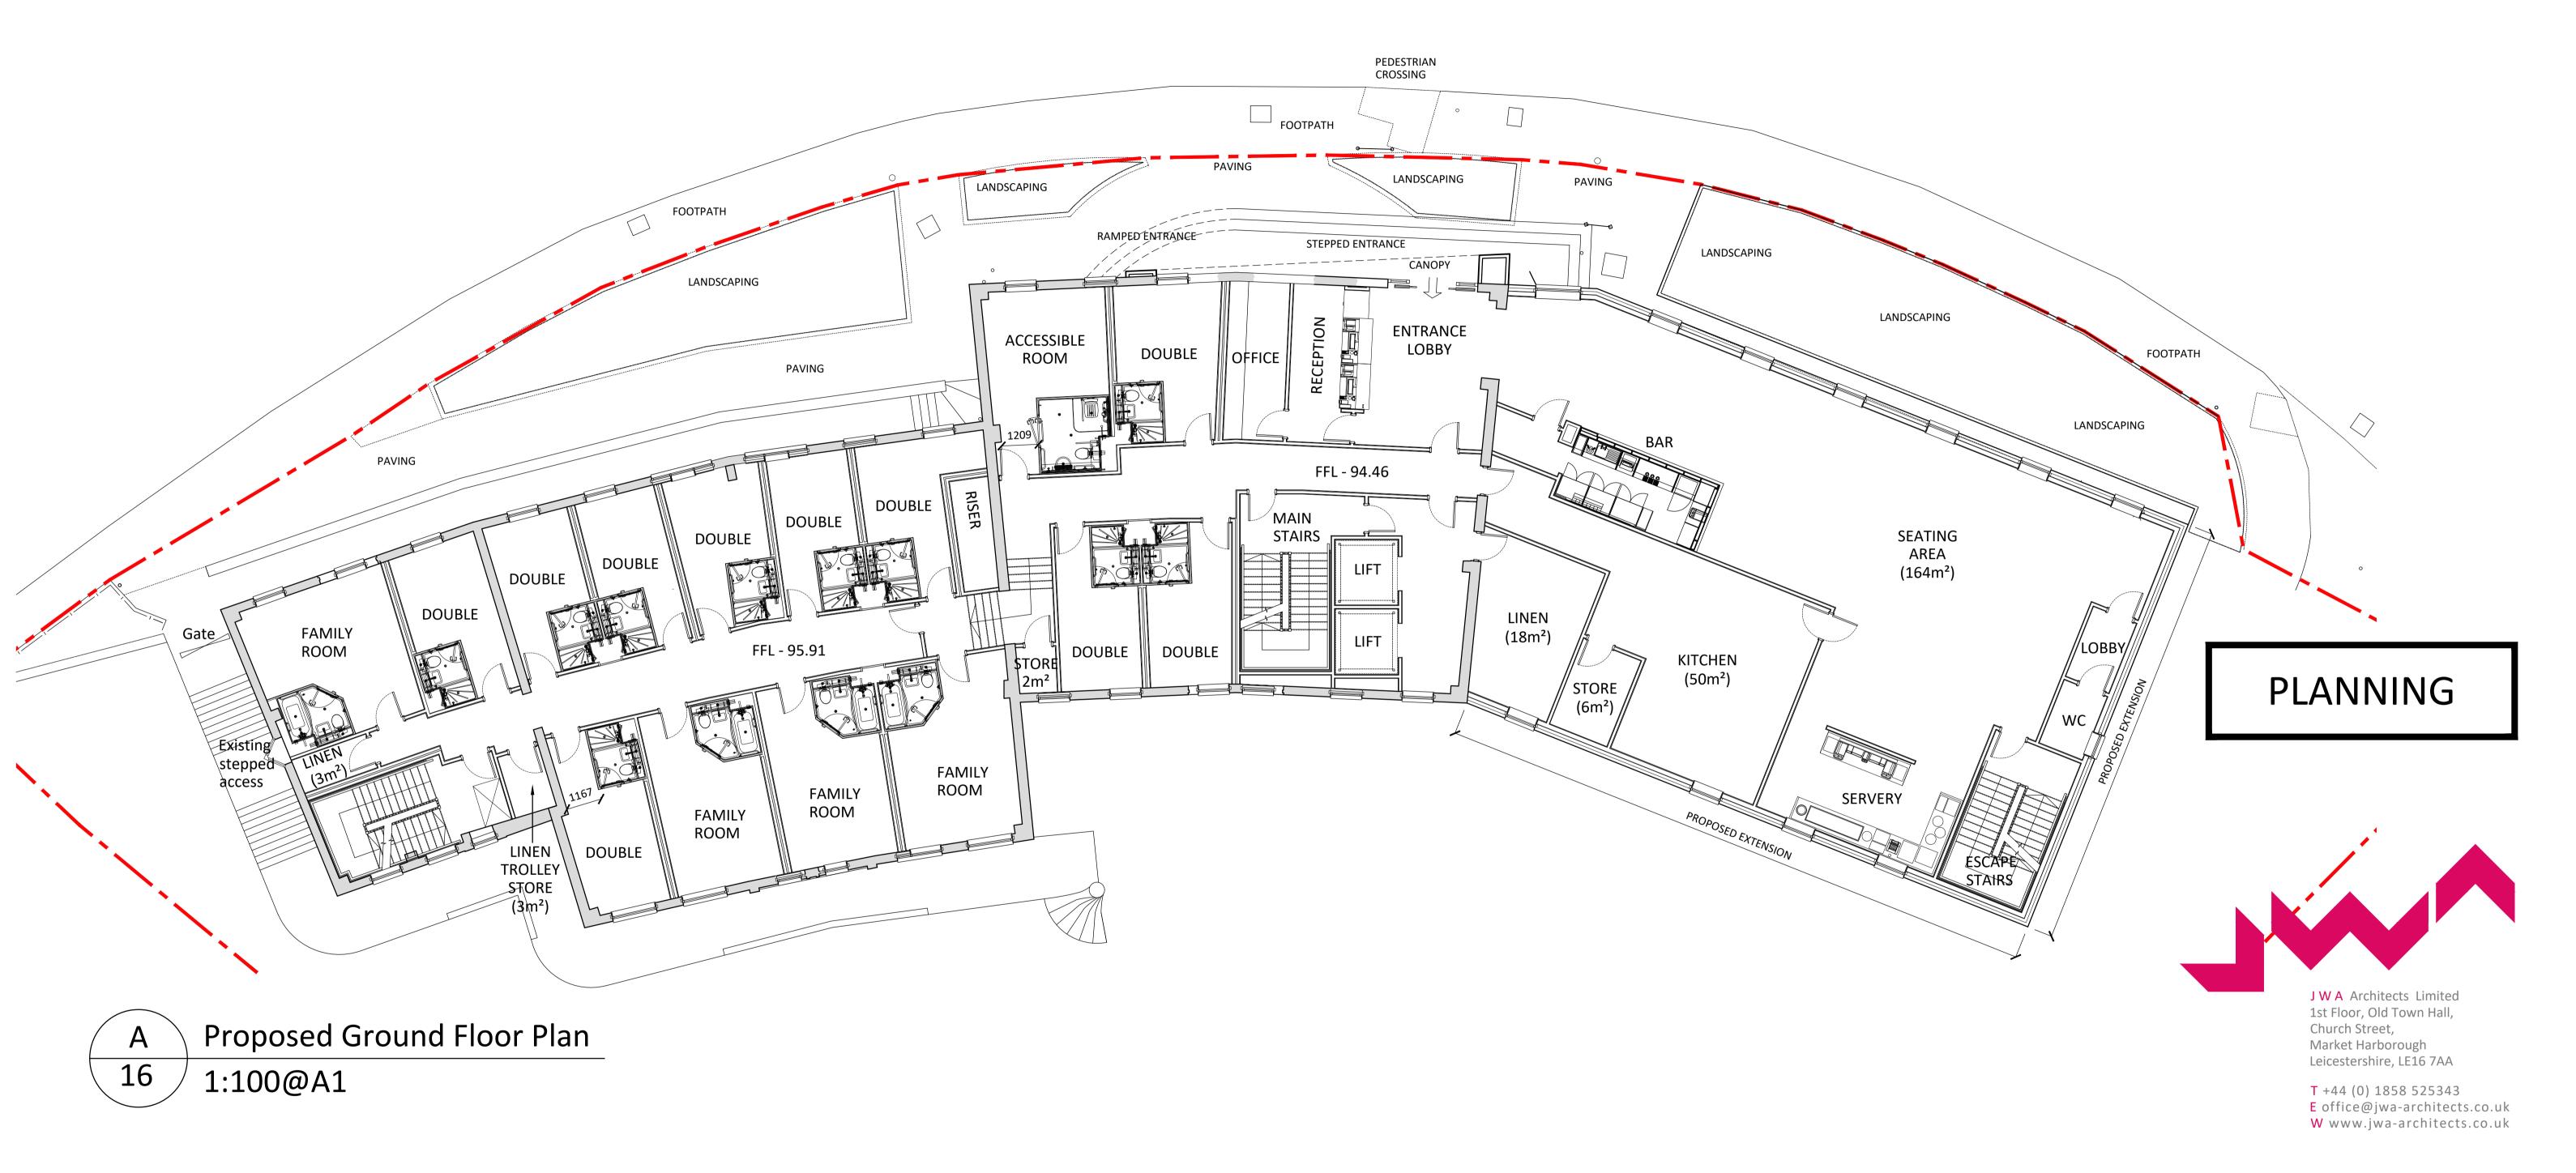

## Bedroom Type Legend

|                     |     | Basement    | Lower<br>Ground | Ground      | 1st Floor   | 2nd Floor   | 3rd Floor   | Total           |
|---------------------|-----|-------------|-----------------|-------------|-------------|-------------|-------------|-----------------|
| Bedroom Types       |     | No of Rooms | No of Rooms     | No of Rooms | No of Rooms | No of Rooms | No of Rooms | Number of Rooms |
| Squeeze Double room | 57% | 0           | 3               | 10          | 13          | 12          | 12          | 50              |
| Double room         | 12% | 0           | 3               | 0           | 5           | 2           | 0           | 10              |
| Squeeze Family room | 7%  | 0           | 0               | 0           | 5           | 1           | 0           | 6               |
| Family room         | 18% | 0           | 1               | 4           | 4           | 4           | 3           | 16              |
| Accessible Room     | 6%  | 0           | 0               | 1           | 2           | 1           | 1           | 5               |
| Total No. rooms     |     | 0           | 7               | 15          | 29          | 20          | 16          | 87              |

Client: YOGOS

MIDDLETON ROAD
BANBURY

Drawing: PROPOSED

Project: PRPOSED TRAVELODGE

Drawing: PROPOSED

GROUND FLOOR
PLAN

Purpose:PLANNINGDate:01.11.21Scale:1:100@A1Drawn:SPBDwg. No:J9347 - 16Revision:B