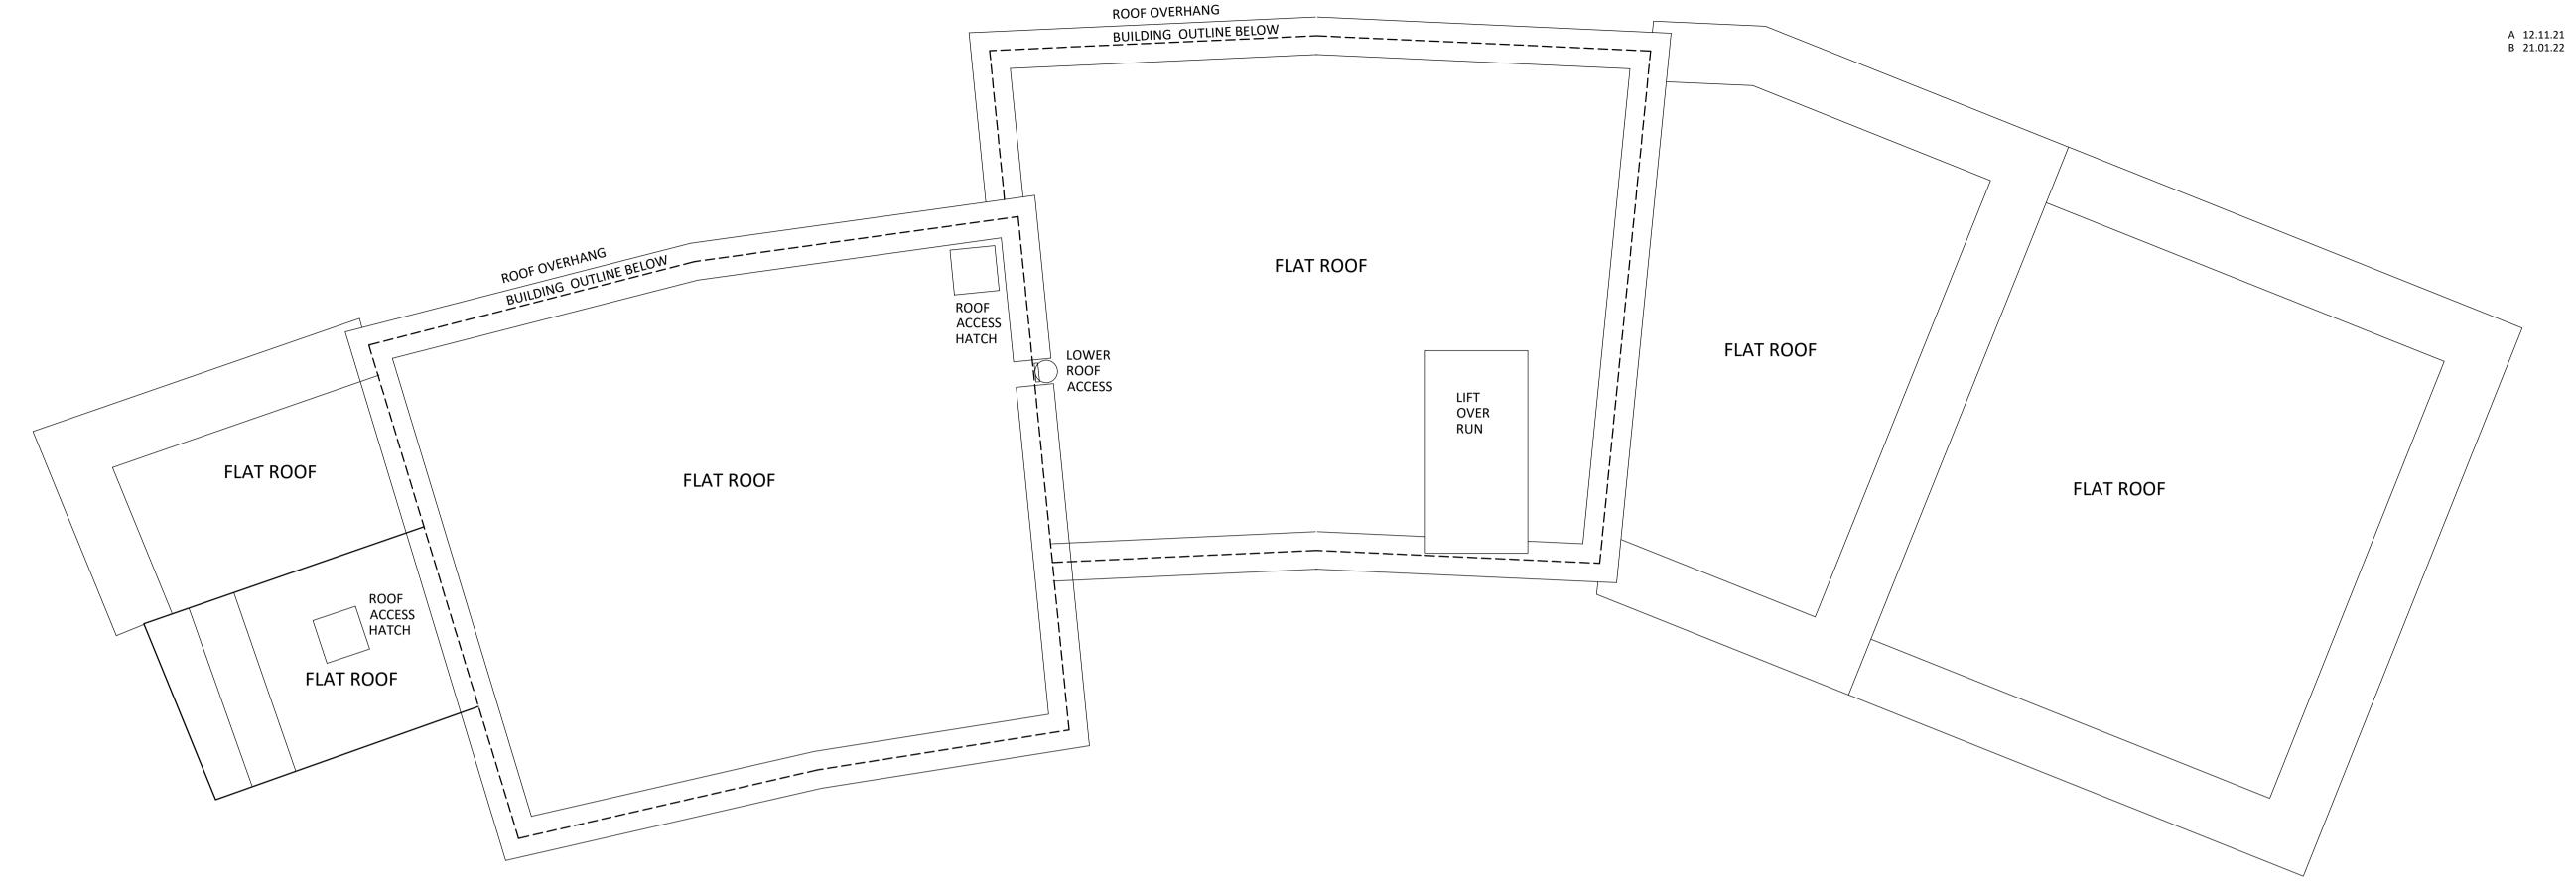

FFL - 102.65

Proposed Third Floor Plan

**FLAT ROOF** 

.9 / 1:100@A1

Lower Ground 1st Floor 2nd Floor 3rd Floor Basement Ground Total No of Rooms Number of Rooms Bedroom Types Squeeze Double room 57% 12 0 50 12% Double room Squeeze Family room 7% 18% 0 Family room Accessible Room 0 2