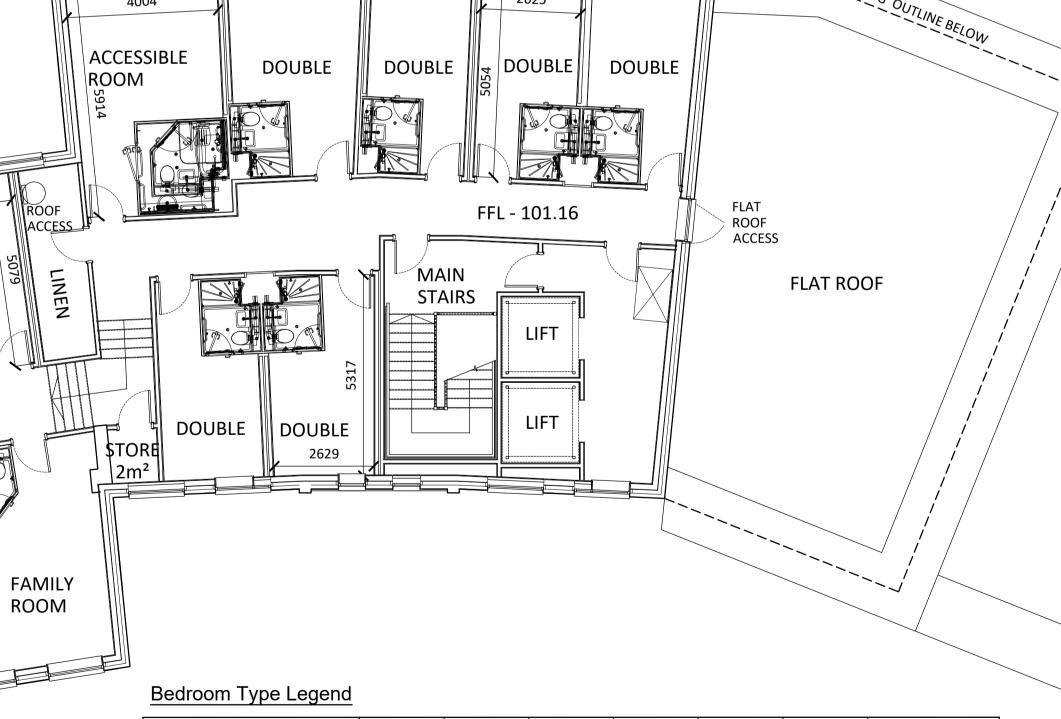

1:100@A1

2625
ROOF
ACCESS
DOUBLE
DOUBLE
DOUBLE
DOUBLE

DOUBLE

LINEN ROOF ACCESS (9m²)

ESCAPE STAIRS

FAMILY ROOM

ROOM

DOUBLE

FFL - 102.65

Proposed Third Floor Plan

**FLAT ROOF** 

.9 / 1:100@A1

Lower Ground 1st Floor 2nd Floor 3rd Floor Basement Ground Total No of Rooms Number of Rooms Bedroom Types Squeeze Double room 57% 12 0 50 12% Double room Squeeze Family room 7% 18% 0 Family room Accessible Room 0 2