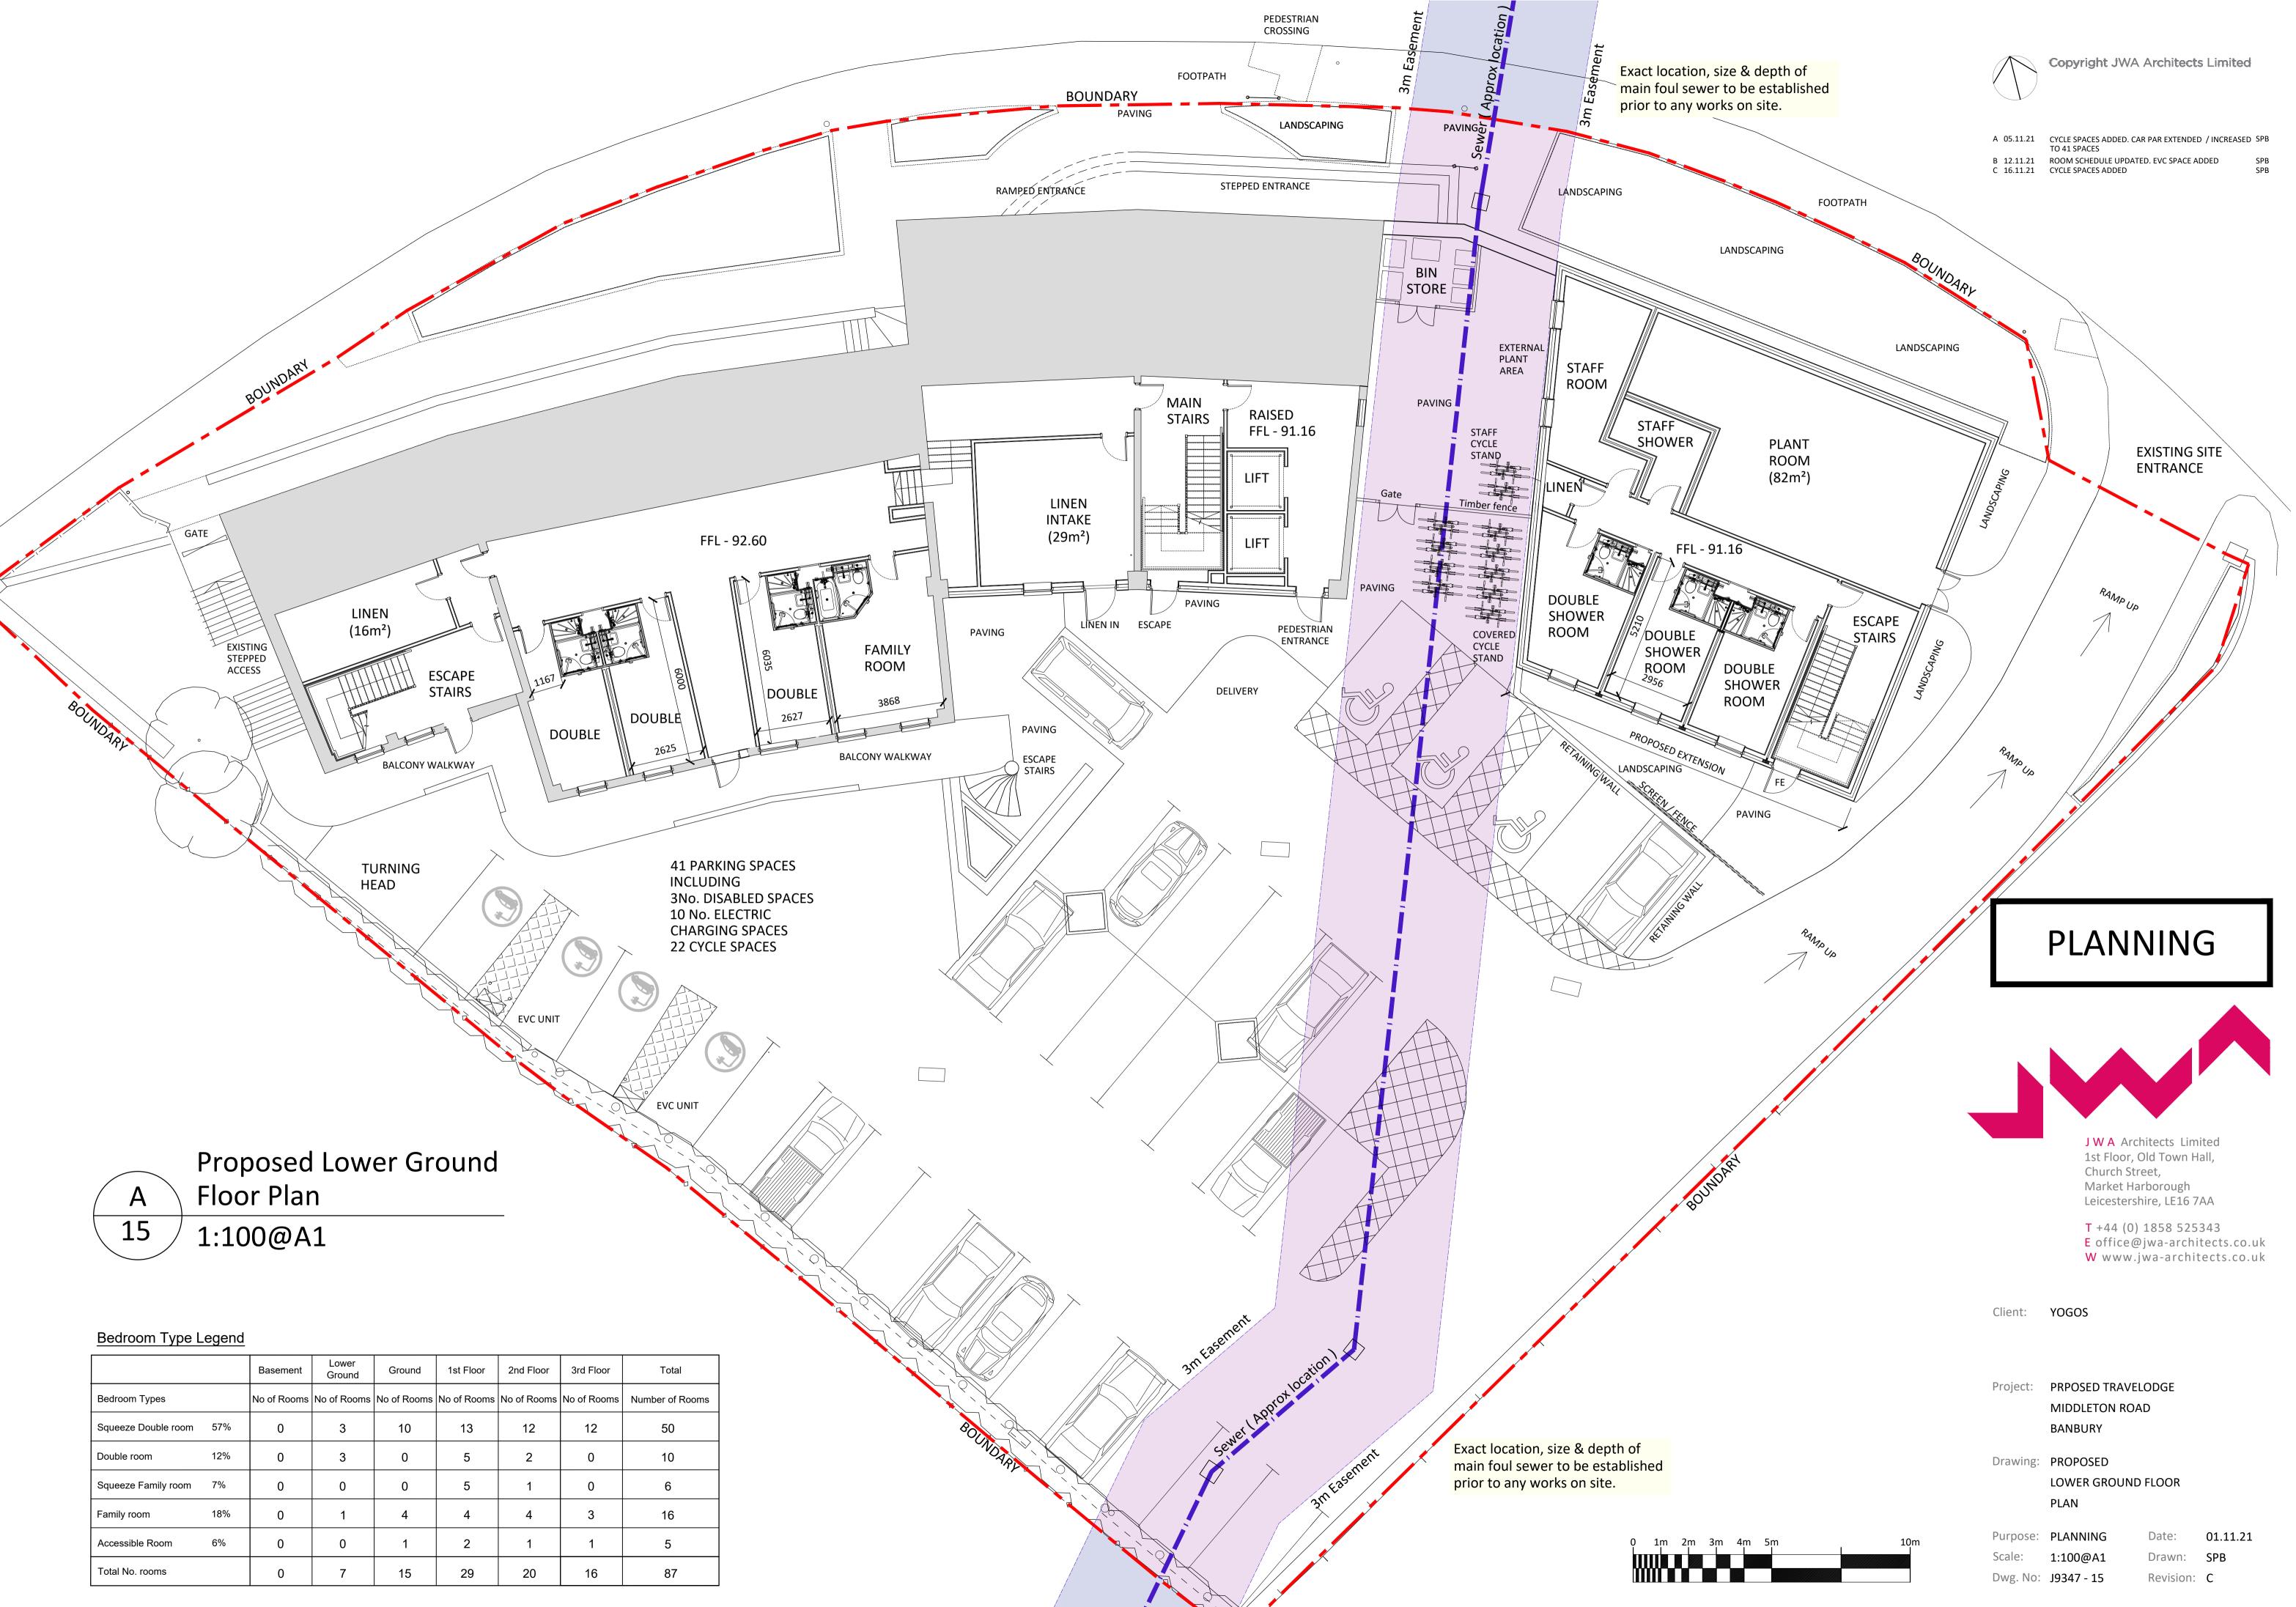

|                     |     | Basement    | Lower<br>Ground | Ground      | 1st Floor   | 2nd Floor   | 3rd Floor   | Total           |
|---------------------|-----|-------------|-----------------|-------------|-------------|-------------|-------------|-----------------|
| Bedroom Types       |     | No of Rooms | No of Rooms     | No of Rooms | No of Rooms | No of Rooms | No of Rooms | Number of Rooms |
| Squeeze Double room | 57% | 0           | 3               | 10          | 13          | 12          | 12          | 50              |
| Double room         | 12% | 0           | 3               | 0           | 5           | 2           | 0           | 10              |
| Squeeze Family room | 7%  | 0           | 0               | 0           | 5           | 1           | 0           | 6               |
| Family room         | 18% | 0           | 1               | 4           | 4           | 4           | 3           | 16              |
| Accessible Room     | 6%  | 0           | 0               | 1           | 2           | 1           | 1           | 5               |
| Total No. rooms     |     | 0           | 7               | 15          | 29          | 20          | 16          | 87              |