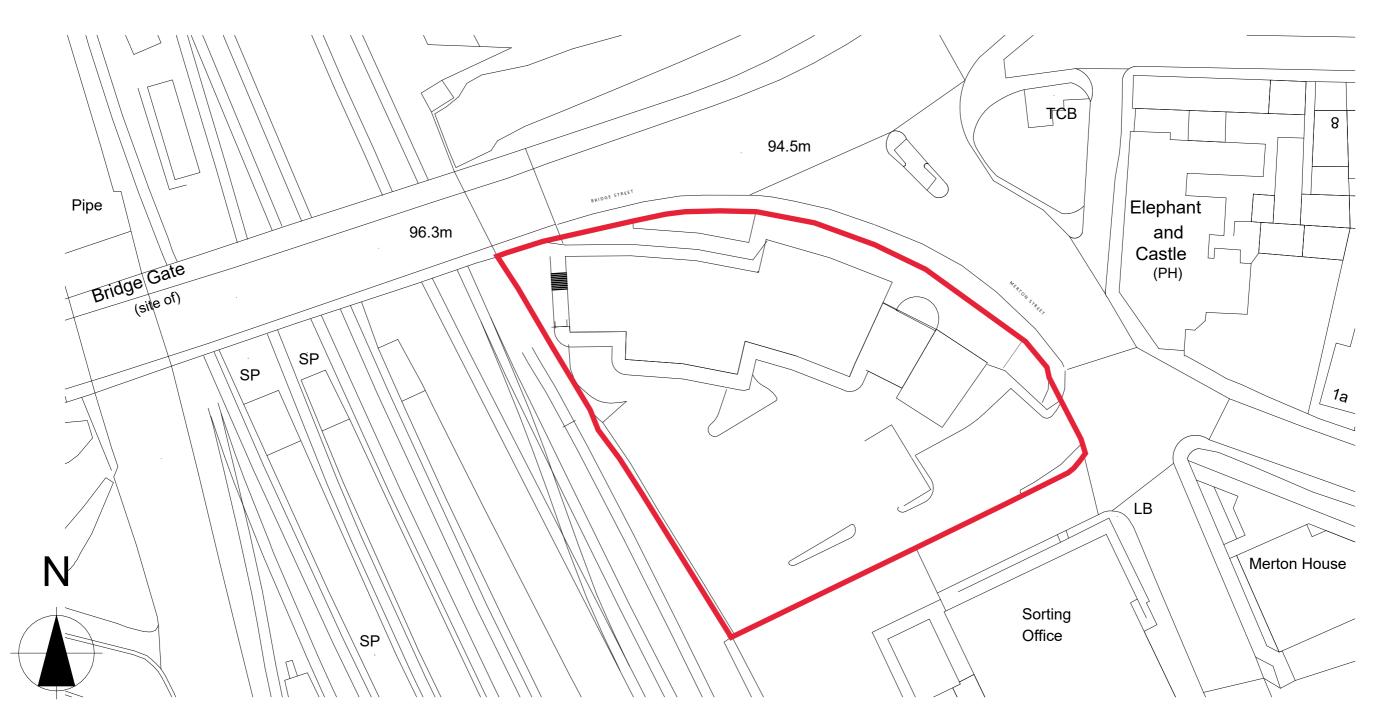

## Site Area: 2,563.407 m<sup>2</sup>/ 0.256 HA

Waterperry Court

## EXISTING SITE PLAN - SCALE 1:500 @ A3

| GENERAL NOTES                                                                                                                                                                                                                                                                                                                            | Rev | Date | Drawing Revision | Ву       | Chł | (                                                                                                                                                                                        |
|------------------------------------------------------------------------------------------------------------------------------------------------------------------------------------------------------------------------------------------------------------------------------------------------------------------------------------------|-----|------|------------------|----------|-----|------------------------------------------------------------------------------------------------------------------------------------------------------------------------------------------|
| 1.Do not scale from this drawing. Refer to stated dimensions.                                                                                                                                                                                                                                                                            |     |      |                  | <u> </u> |     |                                                                                                                                                                                          |
| 2.All dimensions to be verified on site by the contractor, before<br>proceeding, and such dimensions to be his responsibility.                                                                                                                                                                                                           |     |      |                  |          |     | Preliminary Issue                                                                                                                                                                        |
|                                                                                                                                                                                                                                                                                                                                          |     |      |                  |          |     | MAS architecture / interiors / project manage                                                                                                                                            |
| 3.Report all drawing errors, omissions and discrepancies                                                                                                                                                                                                                                                                                 |     |      |                  |          |     | architecture / interiors / project manage                                                                                                                                                |
| 4.All stated areas on this drawing are approximate and to be treated as strictly indicative.                                                                                                                                                                                                                                             |     |      |                  |          |     | Studio G005 • THE ATKINS • Lower Bond Street • Hinckley • Leicestershire • L<br>Tel +44 (0)1455 616 445 • Fax • +44 (0)1455 616 445 • Email • info@masarchitect                          |
| 5.Any Ordnance Survey mapping data in this drawing is used under license. Its use is strictly for the preparation of<br>information for this project. Where used Ordnance Survey copyright acknowledgement must be displayed. At project<br>completion all Ordnance Survey data supplied must be deleted and all paper copies destroyed. |     |      |                  |          |     | 62 • Upper Montagu Street • London • W<br>Tel +44 (0)207 725 5810 • Fax • +44 (0)207 725 5810 • Email • info@masarchitect<br>www.masarchitecture                                         |
| 6. This drawing is copyright.                                                                                                                                                                                                                                                                                                            |     |      |                  |          |     | do not scale from this drawing• dimensions and levels to be checked on site by<br>The title, copyright and confidential information in this document belongs to MAS architecture Limited |