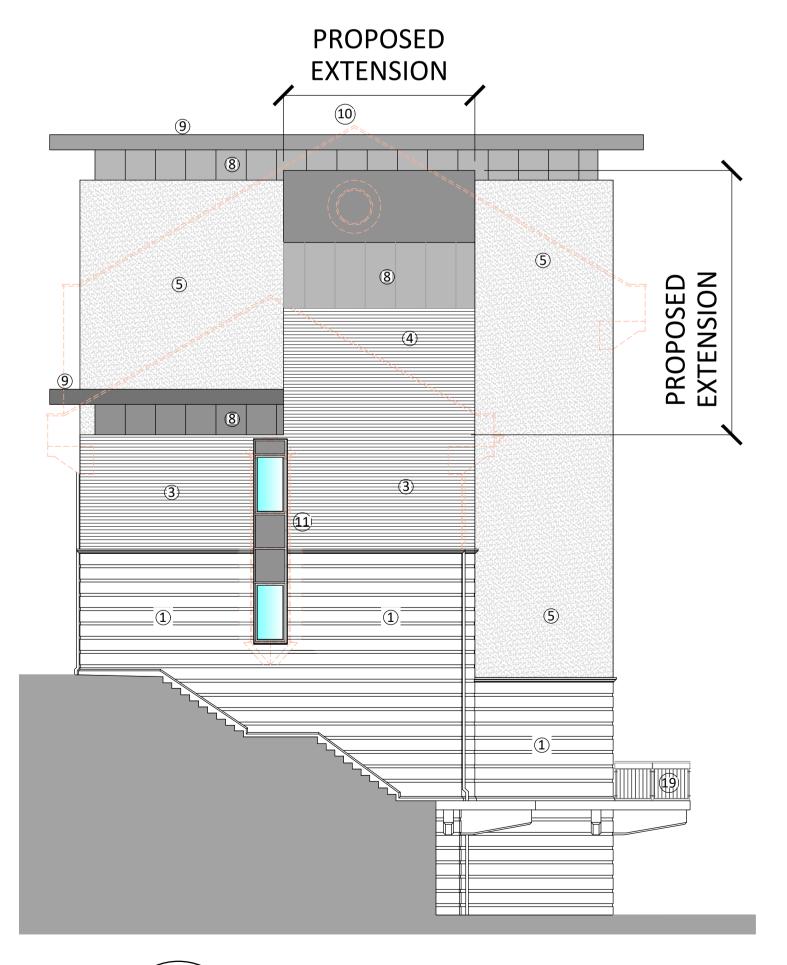

**Proposed North Elevation** 1:100@A1

**Proposed East Elevation** 1:100@A1

**Proposed West Elevation** 1:100@A1

Elevation Materials Key Existing building demolished. 1 Existing buff brickwork with feature coursing. 1a Existing buff brickwork. 2 New buff brickwork with feature coursing to match existing 2a New buff engineering brick below DPC up to two courses below ground level 2b New buff brickwork to match existing 3 Existing red brickwork. 4 New red brickwork to match existings 5 Render panel with thru colour render - colour RAL 9010 Off white 5a Trespa horizontal cladding panel - colour RAL 7012 Basalt grey 6 Trespa cladding panel - colour RAL 7012 Basalt grey 7 Existing concrete painted white 8 Recessed feature vertical cladding panel - colour RAL 7012 Basalt grey 9 Single ply membrane flat roof colour grey. 2mm flat powder coated aluminium soffit / fascia supported off sheeting rails, fixed back to structure. - colour RAL 7012 Basalt grey 10 Existing Ridge line height Window Replacement windows to be thermally broken aluminium window system, colour Basalt grey. System to achieve min 2.2w/m²K - colour RAL 7012 Basalt grey 11 Replacement window with low level spandrel panel - colour RAL 7012 Basalt grey 12 Replacement window with side spandrel panel - colour RAL 7012 Basalt 13 Replacent window - colour RAL 7012 Basalt grey 14 New window - colour RAL 7012 Basalt grey 15 Automatic sliding doors with card entry system. Themally broken aluminium frame, Colour Basalt Grey 16 Power assisted glazed entry door. Thermally broken aluminium frame. Colour Basalt grey 17 Security door, metal finish, colour RAL 7012 Basalt grey 18 2mm flat powder coated aluminium canopy supported off sheeting rails, fixed back to structure. - colour blue Pantone 294c 19 Replacement compliant metal colour coated railings colour Basalt Signage to seperate adverts application