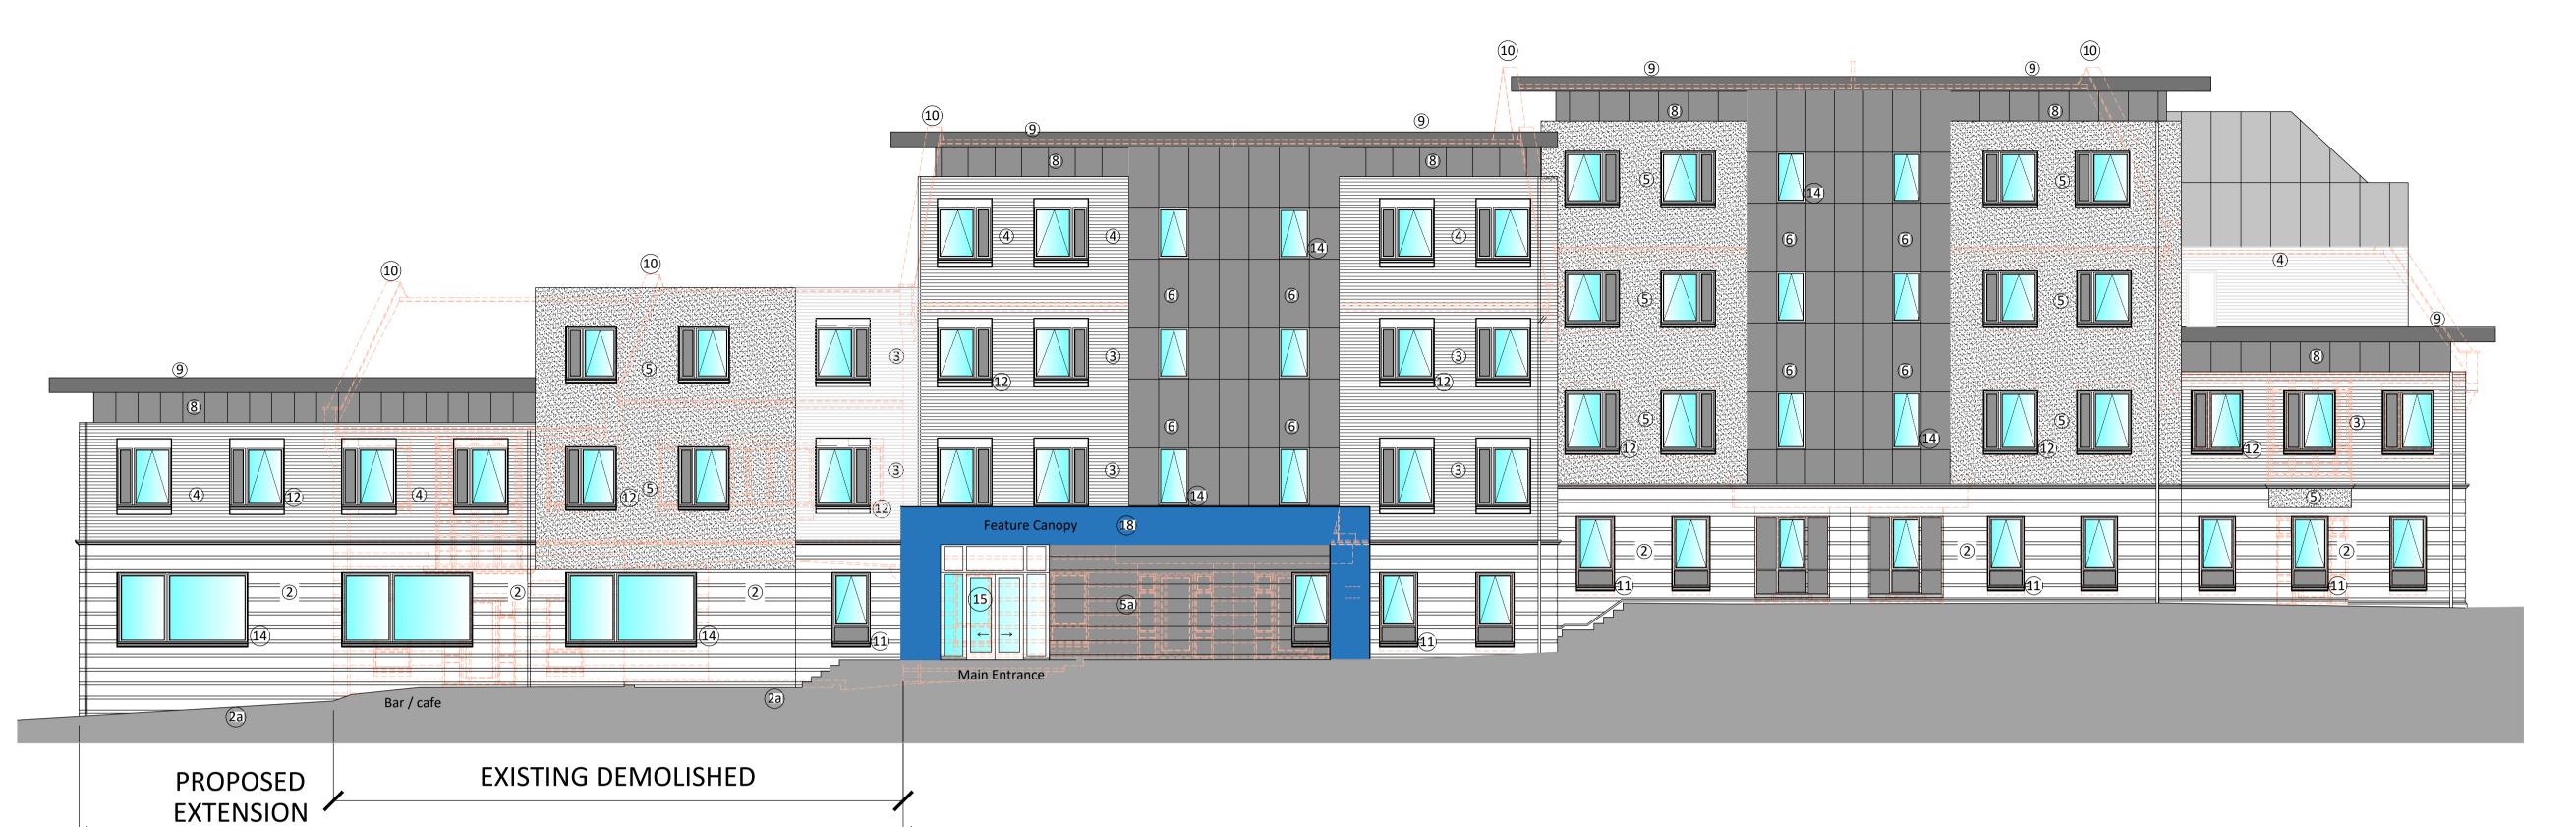

**Proposed North Elevation** 1:100@A1

**Proposed East Elevation** 1:100@A1

**Proposed West Elevation** 1:100@A1

Elevation Materials Key Existing building demolished. 1 Existing buff brickwork with feature coursing. 1a Existing buff brickwork. 2 New buff brickwork with feature coursing to match existing 2a New buff engineering brick below DPC up to two courses below ground level 2b New buff brickwork to match existing 3 Existing red brickwork. 4 New red brickwork to match existings 5 Render panel with thru colour render - colour RAL 9010 Off white 5a Trespa horizontal cladding panel - colour RAL 7012 Basalt grey 6 Trespa cladding panel - colour RAL 7012 Basalt grey 7 Existing concrete painted white 8 Recessed feature vertical cladding panel - colour RAL 7012 Basalt grey 9 Single ply membrane flat roof colour grey. 2mm flat powder coated aluminium soffit / fascia supported off sheeting rails, fixed back to structure. - colour RAL 7012 Basalt grey 10 Existing Ridge line height Window Replacement windows to be thermally broken aluminium window system, colour Basalt grey. System to achieve min 2.2w/m²K - colour RAL 7012 Basalt grey 11 Replacement window with low level spandrel panel - colour RAL 7012 Basalt grey 12 Replacement window with side spandrel panel - colour RAL 7012 Basalt 13 Replacent window - colour RAL 7012 Basalt grey 14 New window - colour RAL 7012 Basalt grey 15 Automatic sliding doors with card entry system. Themally broken aluminium frame, Colour Basalt Grey 16 Power assisted glazed entry door. Thermally broken aluminium frame. Colour Basalt grey 17 Security door, metal finish, colour RAL 7012 Basalt grey 18 2mm flat powder coated aluminium canopy supported off sheeting rails, fixed back to structure. - colour blue Pantone 294c 19 Replacement compliant metal colour coated railings colour Basalt Signage to seperate adverts application