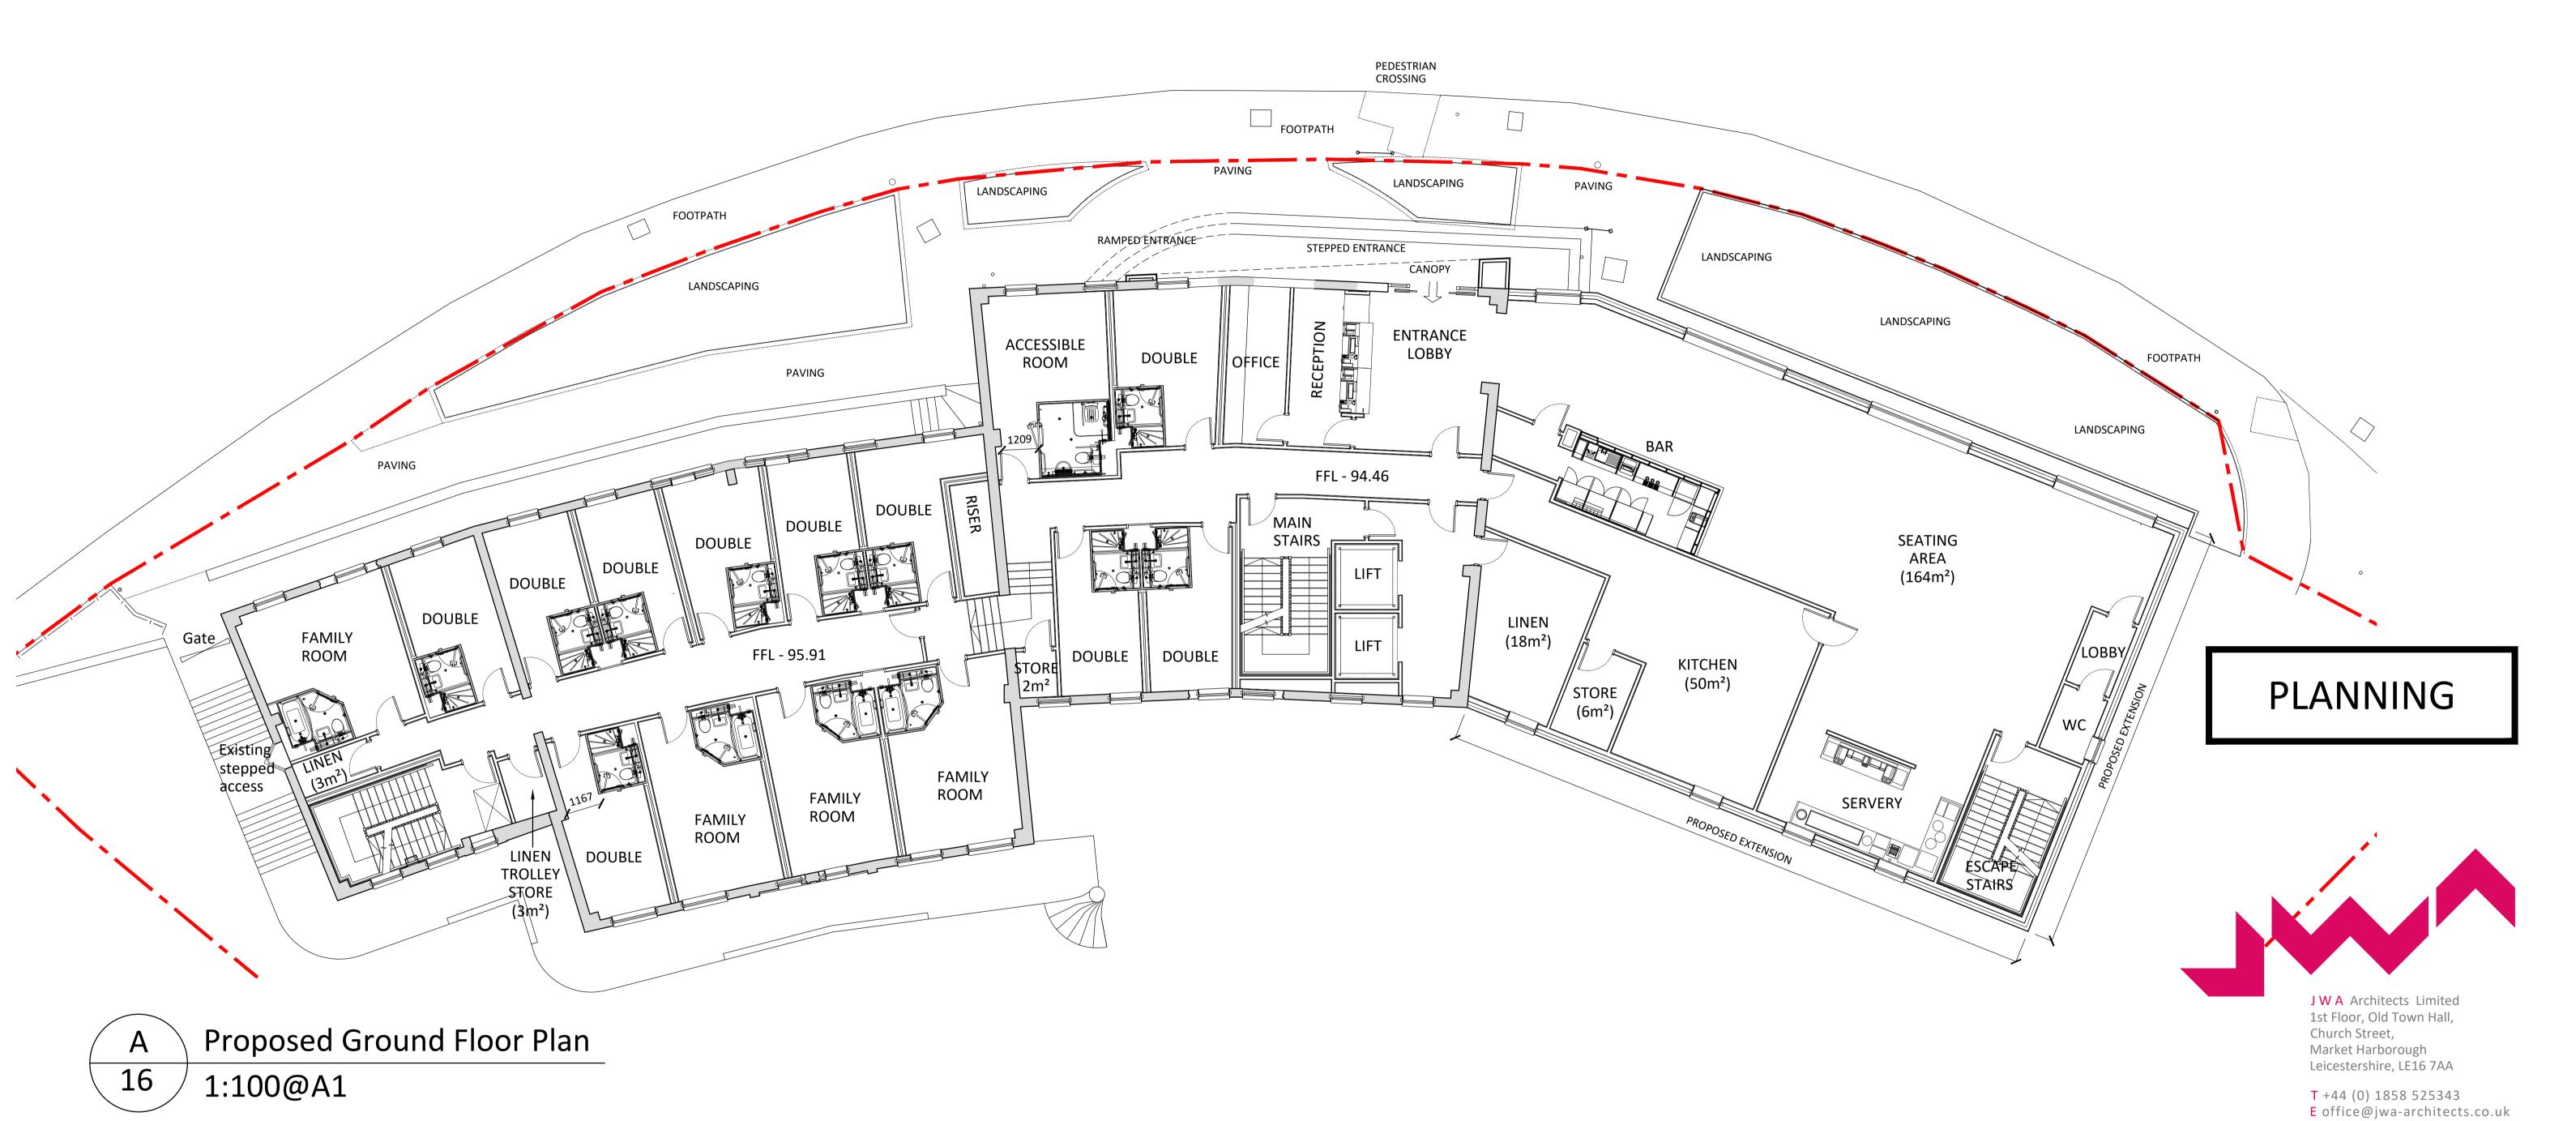

Client: YOGOS

Project: PRPOSED TRAVELODGE
MIDDLETON ROAD
BANBURY

Drawing: PROPOSED
GROUND FLOOR
PLAN

Purpose: PLANNING Date: 01.11.21
Scale: 1:100@A1 Drawn: SPB
Dwg. No: J9347 - 16 Revision: A

W www.jwa-architects.co.uk