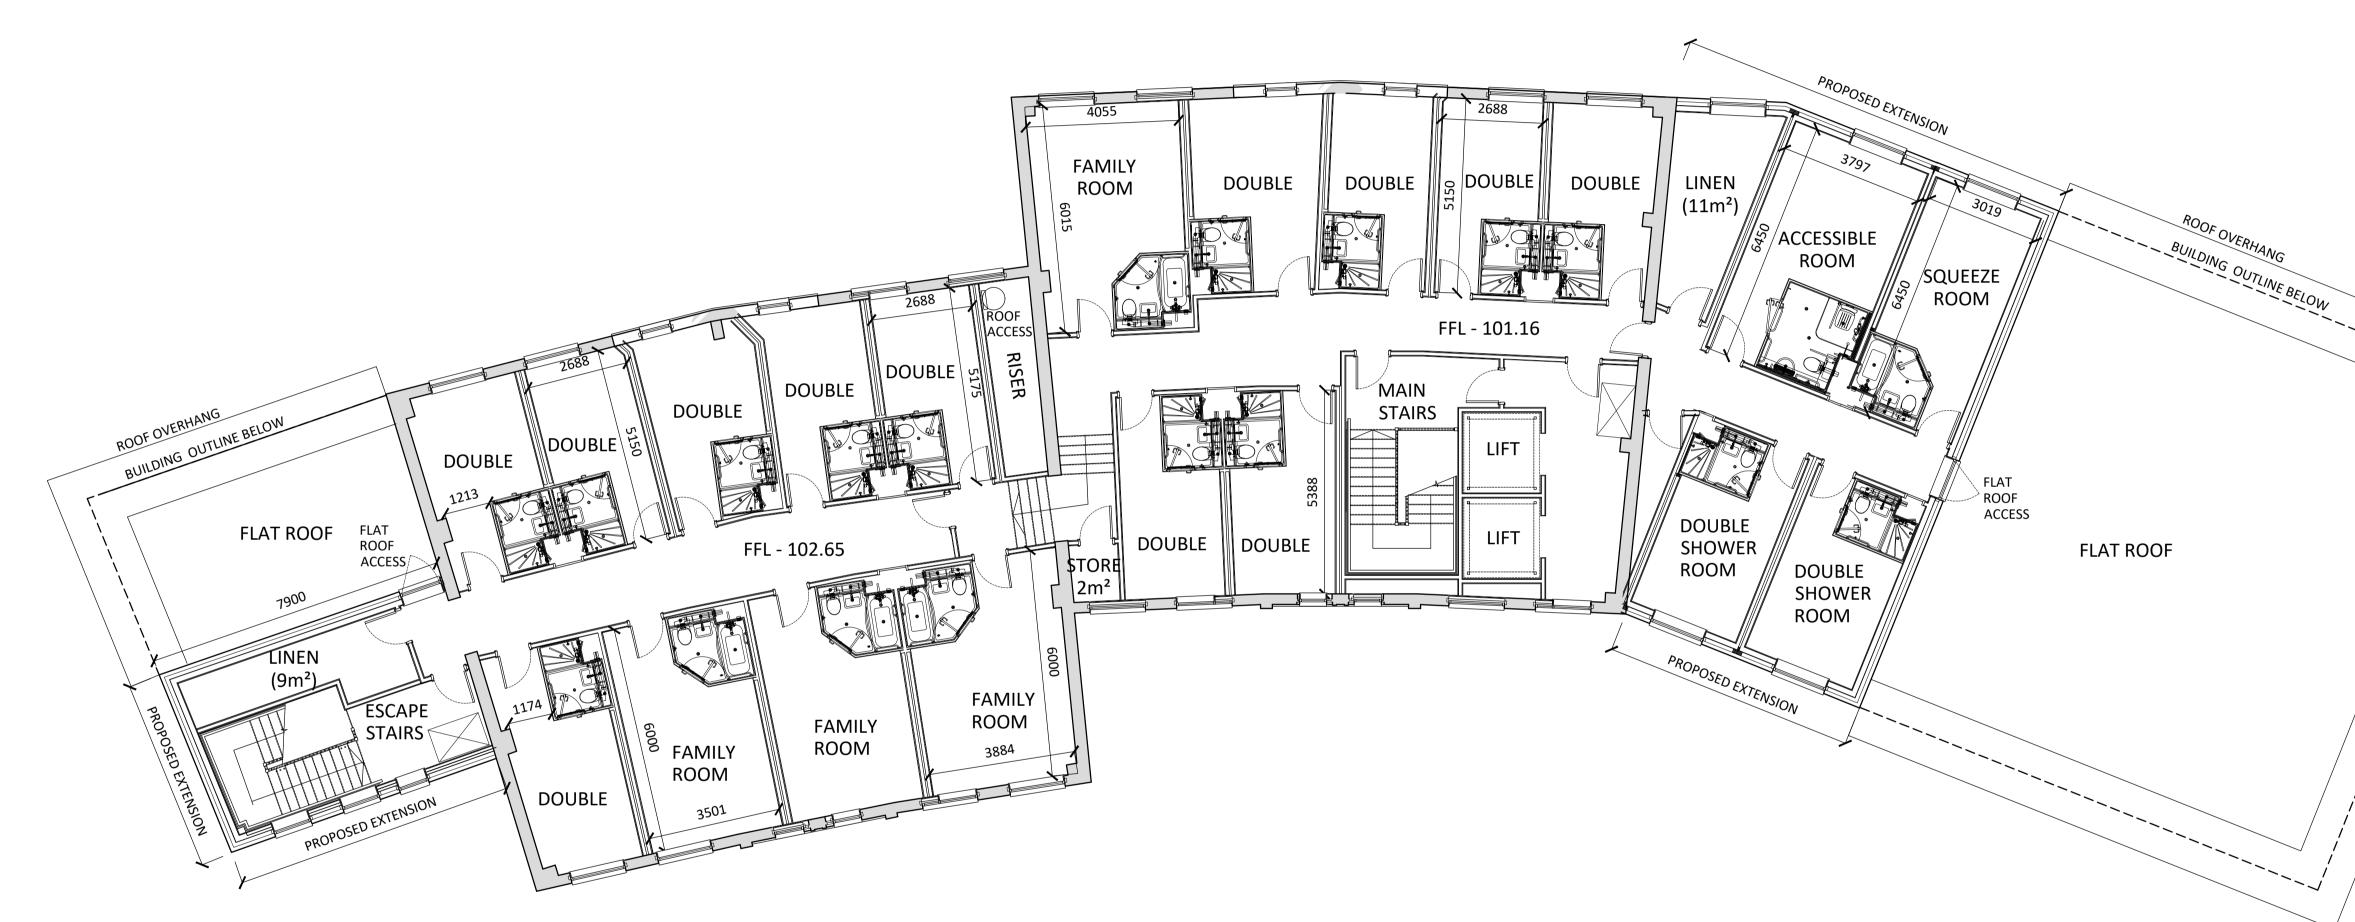

## Bedroom Type Legend

|                     |     | Basement    | Lower<br>Ground | Ground      | 1st Floor   | 2nd Floor   | 3rd Floor   | Total           |
|---------------------|-----|-------------|-----------------|-------------|-------------|-------------|-------------|-----------------|
| Bedroom Types       |     | No of Rooms | No of Rooms     | No of Rooms | No of Rooms | No of Rooms | No of Rooms | Number of Rooms |
| Squeeze Double room | 57% | 0           | 3               | 10          | 13          | 12          | 12          | 50              |
| Double room         | 12% | 0           | 3               | 0           | 5           | 2           | 0           | 10              |
| Squeeze Family room | 7%  | 0           | 0               | 0           | 5           | 1           | 0           | 6               |
| Family room         | 18% | 0           | 1               | 4           | 4           | 4           | 3           | 16              |
| Accessible Room     | 6%  | 0           | 0               | 1           | 2           | 1           | 1           | 5               |
| Total No. rooms     |     | 0           | 7               | 15          | 29          | 20          | 16          | 87              |