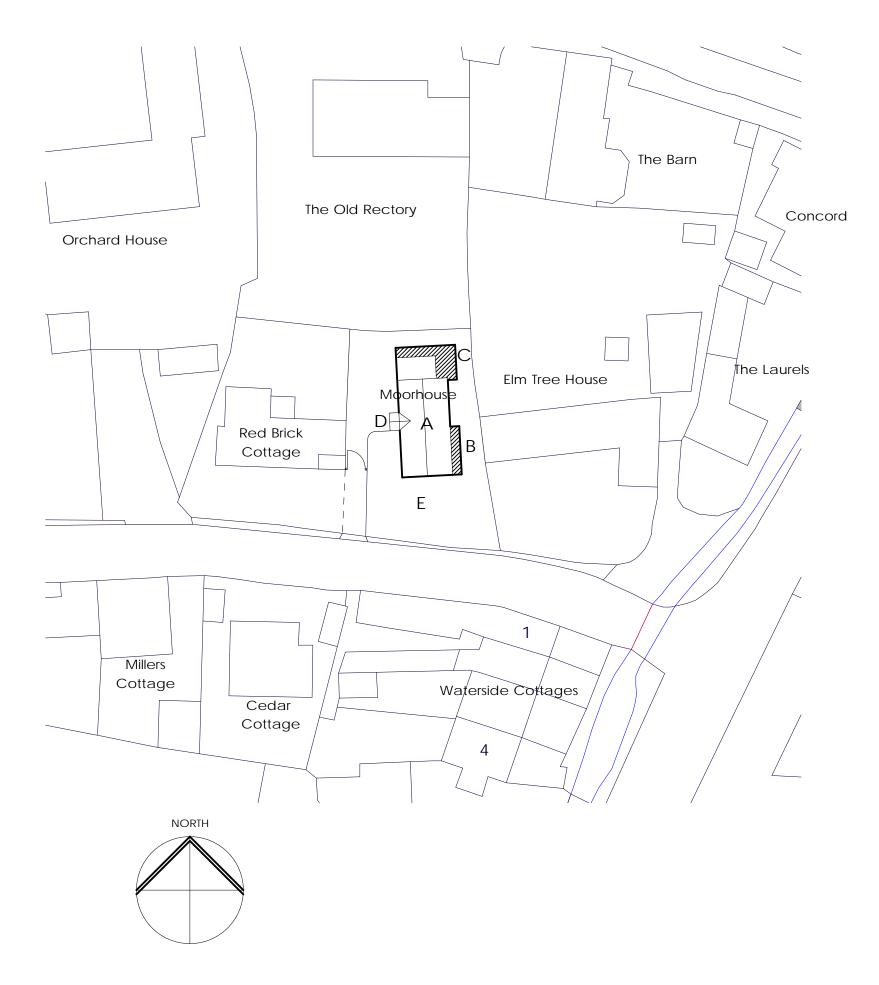

## KEY

- Original house and garage (101.43 m2)
- B Proposed single storey side extension shown shaded (7.67 m2)
- C Proposed single storey rear & side extensions shown shaded (18.84 m2)
- D Proposed entrance canopy (2.99 m2)
- E Area around the original house (424 m2)

## **NOTES**

The area around the original house = 424 m2.

Therefore 50% of the area around the original house = 212 m2.

The area of proposed extensions + the entrance canopy = 29.5 m2 Therefore the area of the proposed extensions does not exceed 50% of the total area of land around the original house.

The width of the original house = 6.69 metres & the width of the proposed side extensions is 1.2 metres, therefore the width of the proposed side extensions does not have a width greater than half the width of the original house.

scale in metres

Moorhouse, Church Lane, Wendlebury, OX25 2PN.
Proposed extensions & alterations.
PROPOSED BLOCK PLAN, scale 1:500
P3077/12A
copyright 2021 Selwyn Palmer Architects
01494 881273
selpalmerarchitects@gmail.com

Rev A. Oct 21. Entrance canopy amended to have a ground area (measured externally) of no more than 3 square metres