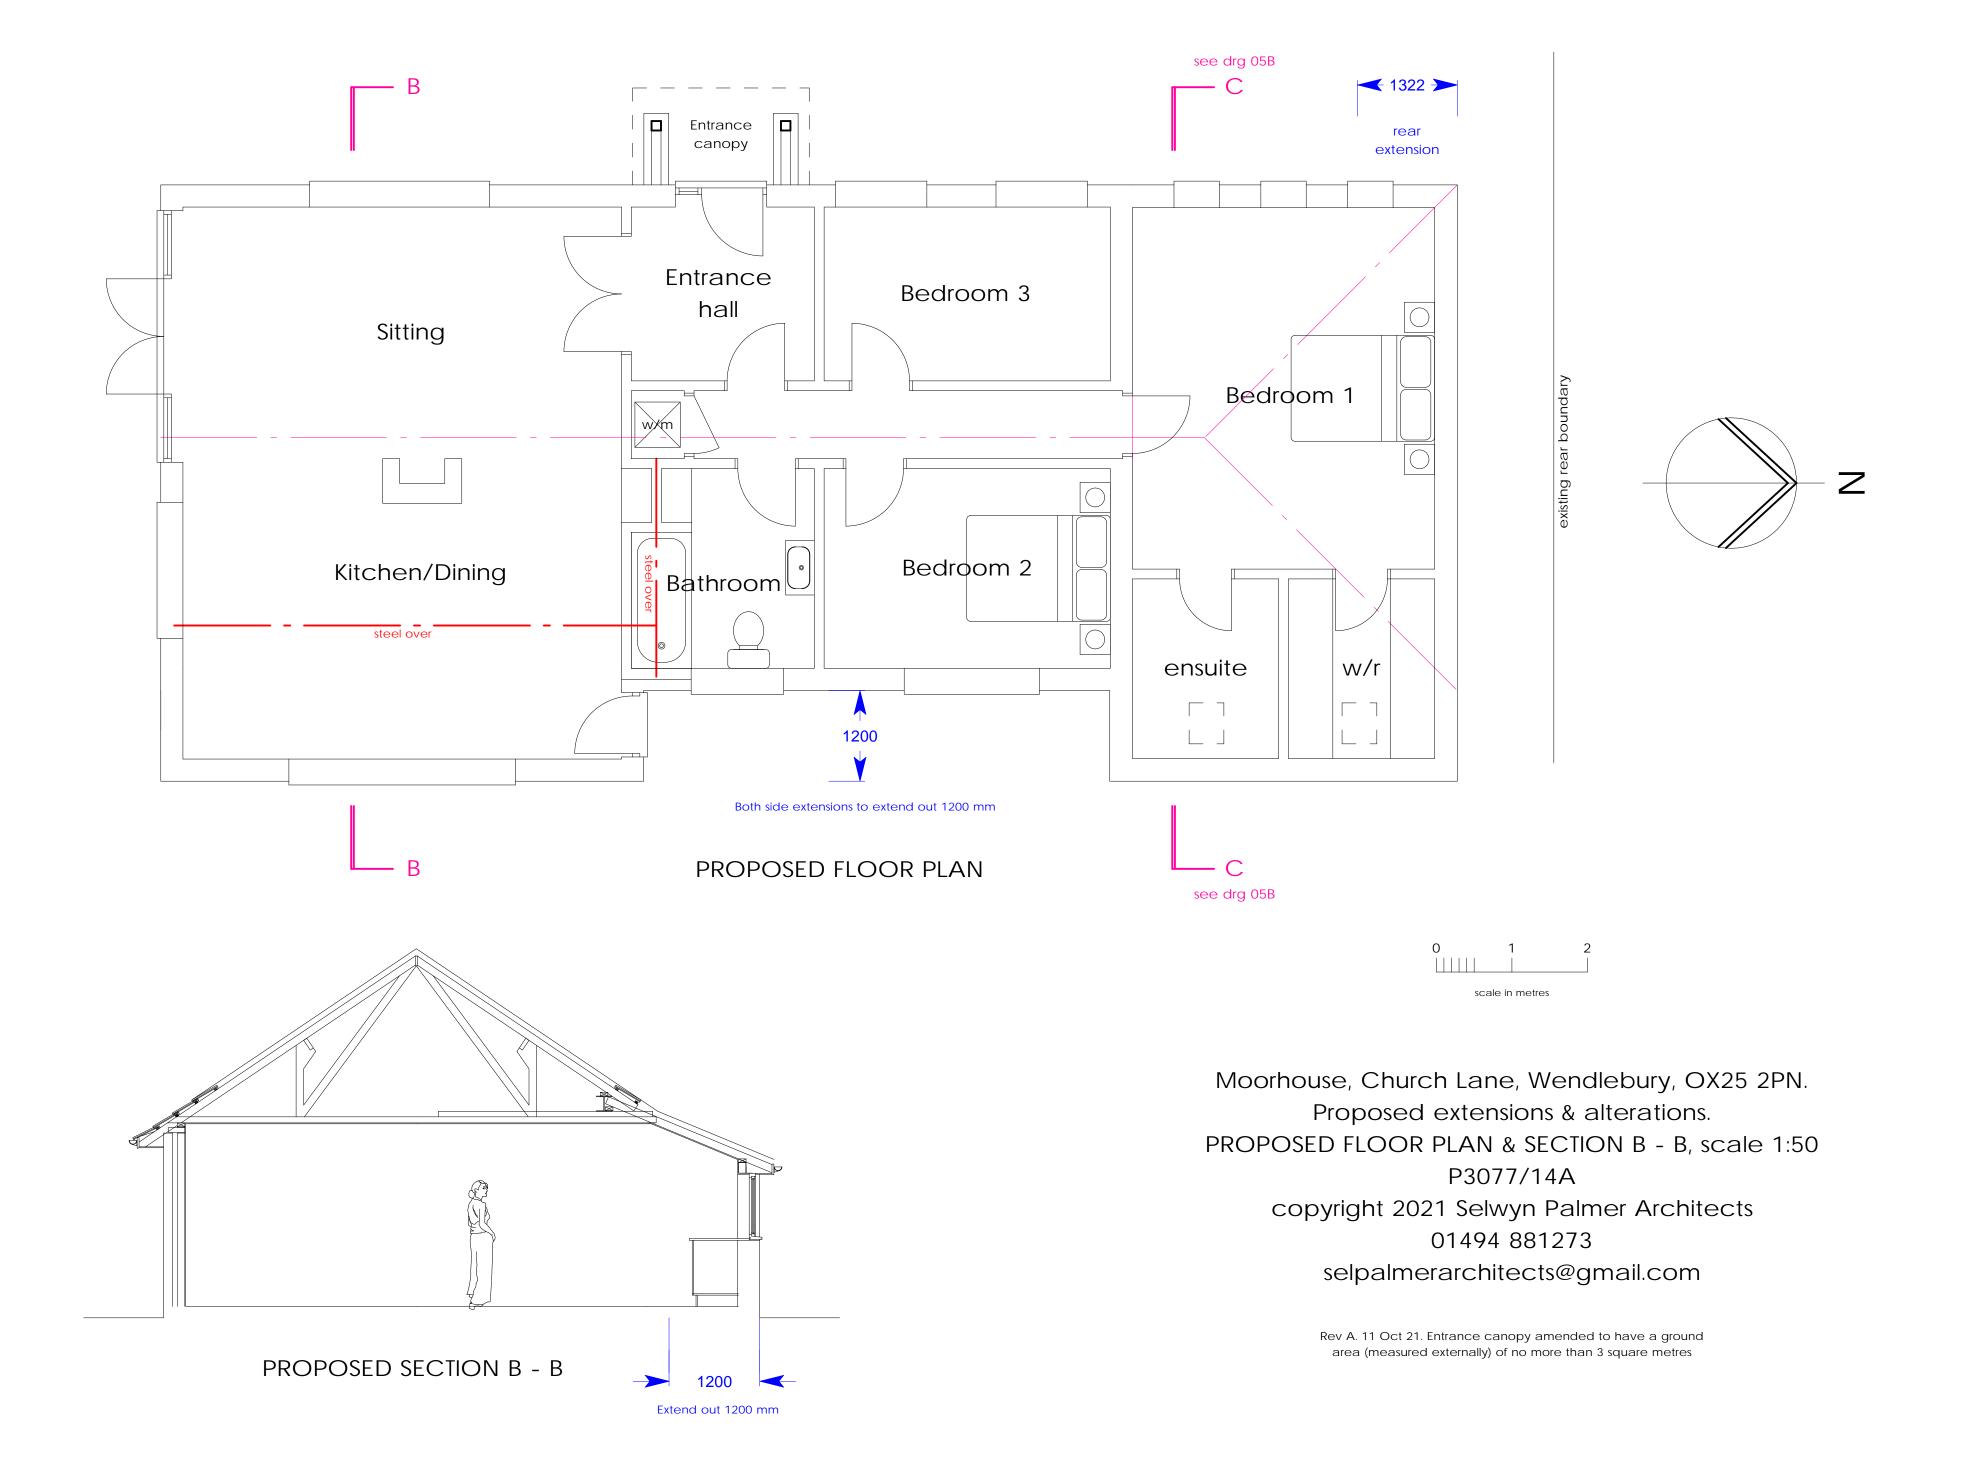

Rev A. 11 Oct 21. Entrance canopy amended to be no more than 3 metres above ground level.