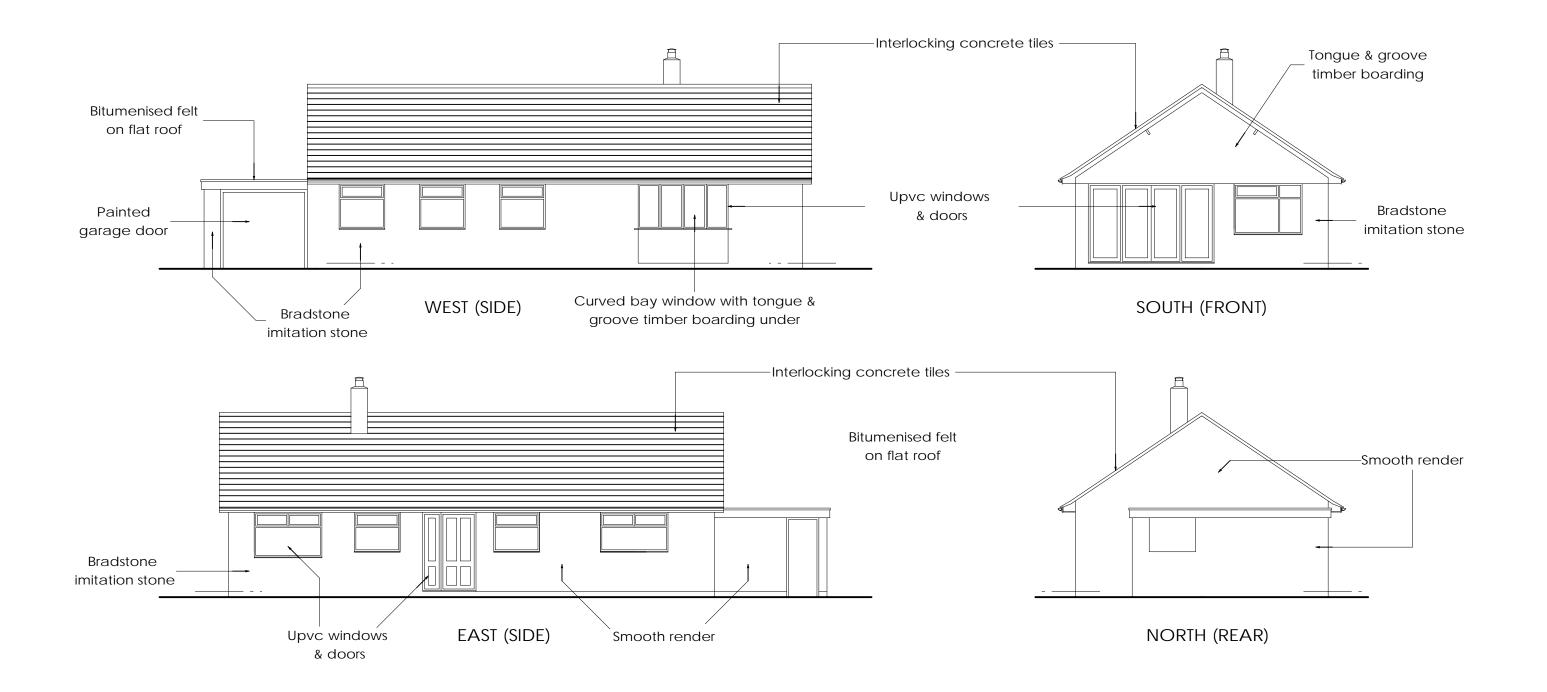

Moorhouse, Church Lane, Wendlebury, OX25 2PN.
Proposed extensions & alterations.

EXISTING ELEVATIONS, scale 1:100
P3077/16
copyright 2021 Selwyn Palmer Architects
01494 881273
selpalmerarchitects@gmail.com