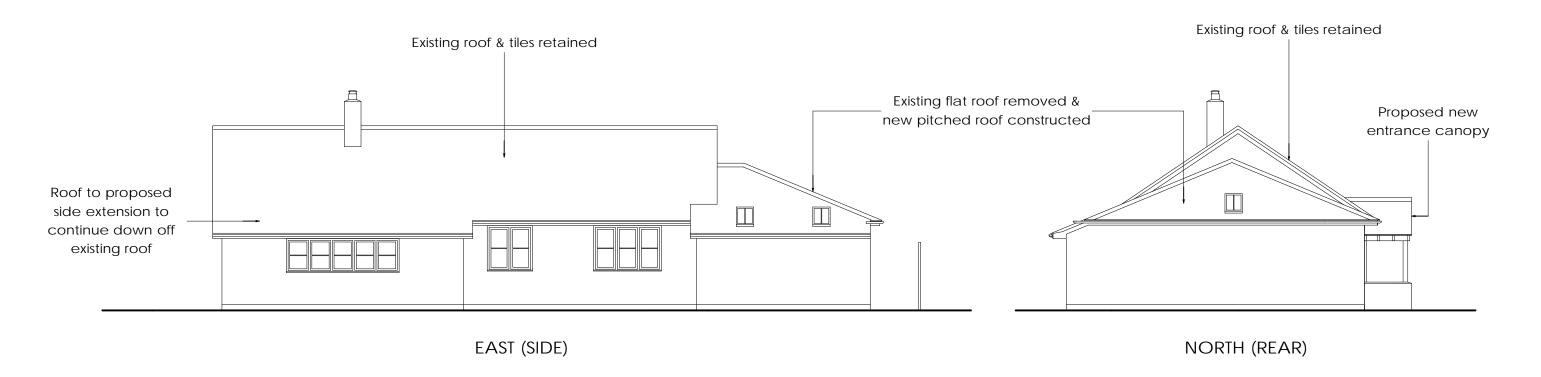

Materials to be used in exterior work are to be similar in appearance to those of the exterior of the existing house

Moorhouse, Church Lane, Wendlebury, OX25 2PN.
Proposed extensions & alterations.
PROPOSED ELEVATIONS, scale 1:100
P3077/17A
copyright 2021 Selwyn Palmer Architects
01494 881273
selpalmerarchitects@gmail.com

Rev A. 11 Oct 21. Entrance canopy amended to be no more than 3 metres above ground level.