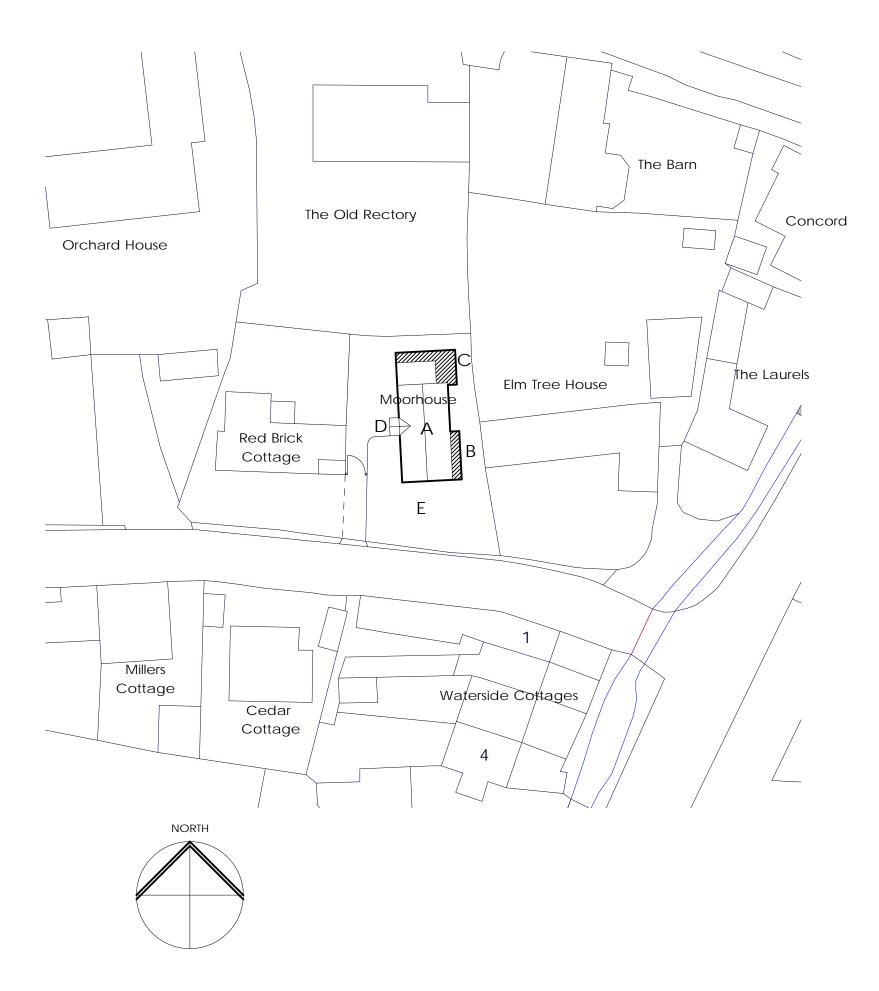

## KEY

- Original house and garage (101.43 m2)
- B Proposed single storey side extension shown shaded (7.67 m2)
- C Proposed single storey rear & side extensions shown shaded (18.84 m2)
- D Proposed entrance canopy (2.99 m2)
- E Area around the original house (424 m2)

## **NOTES**

The area around the original house = 424 m2.

Therefore 50% of the area around the original house = 212 m2.

The area of proposed extensions + the entrance canopy = 29.5 m2 Therefore the area of the proposed extensions does not exceed 50% of the total area of land around the original house.

The width of the original house = 6.69 metres & the width of the proposed side extensions is 1.2 metres, therefore the width of the proposed side extensions does not have a width greater than half the width of the original house.

scale in metres

Moorhouse, Church Lane, Wendlebury, OX25 2PN.
Proposed extensions & alterations.
PROPOSED BLOCK PLAN, scale 1:500
P3077/12A
copyright 2021 Selwyn Palmer Architects
01494 881273
selpalmerarchitects@gmail.com