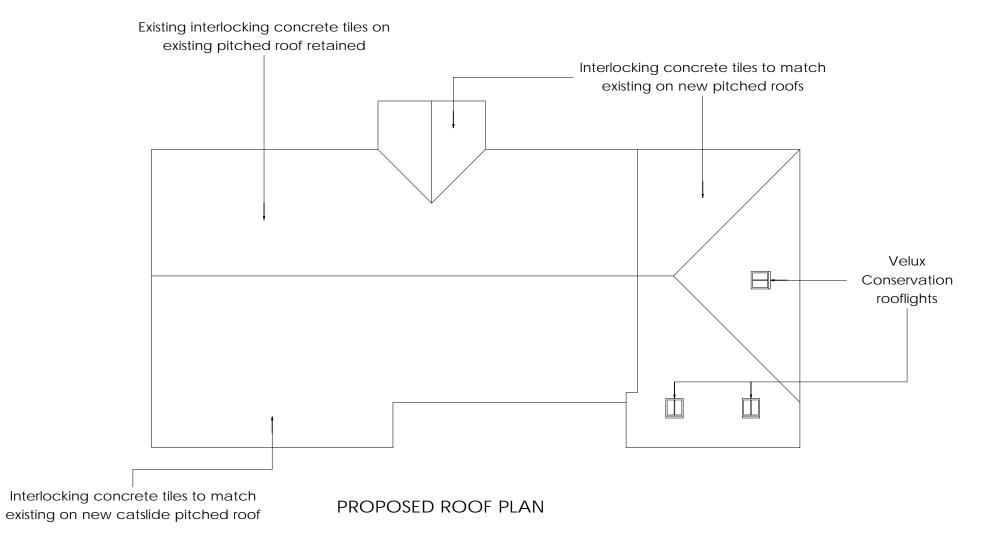

## **EXISTING ROOF PLAN**

Moorhouse, Church Lane, Wendlebury, OX25 2PN.
Proposed extensions & alterations.

EXISTING & PROPOSED ROOF PLANS, scale 1:100
P3077/18A
copyright 2021 Selwyn Palmer Architects
01494 881273
selpalmerarchitects@gmail.com

Rev A Oct 21. Roof plan of entrance canopy amended to accord with that of proposed floor plan