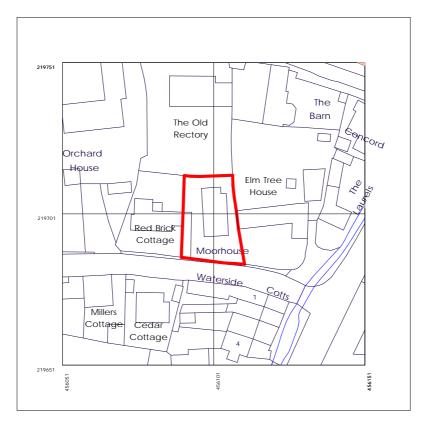

scale in metres

Produced on 25 June 2021 from the Ordnance Survey National Geographic Database and incorporating surveyed revision available at this date.

Reproduction in whole or part is prohibited without the prior permission of Ordnance Survey.

Crown copyright 2021. Supplied by copla ltd trading as UK Planning Maps.com a licensed Ordnance Survey partner (100054135).

Moorhouse, Church Lane, Wendlebury, OX25 2PN.
Proposed extensions & alterations.
LOCATION PLAN, scale 1:1250
P3077/01
Selwyn Palmer Architects
01494 881273
selpalmerarchitects@gmail.com