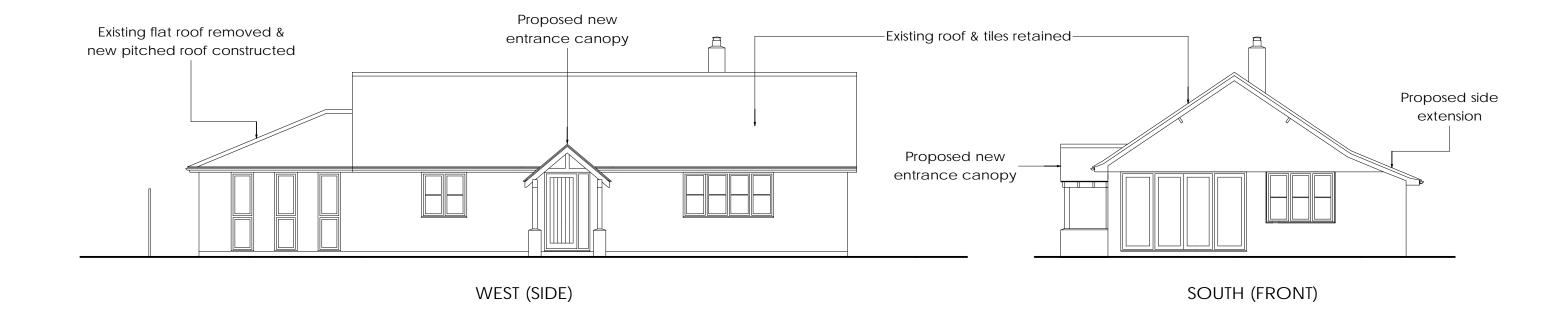

Materials to be used in exterior work are to be similar in appearance to those of the exterior of the existing house

Moorhouse, Church Lane, Wendlebury, OX25 2PN.
Proposed extensions & alterations.
PROPOSED ELEVATIONS, scale 1:100
P3077/17A
copyright 2021 Selwyn Palmer Architects
01494 881273
selpalmerarchitects@gmail.com

Rev A. 11 Oct 21. Entrance canopy amended to be no more than 3 metres above ground level.