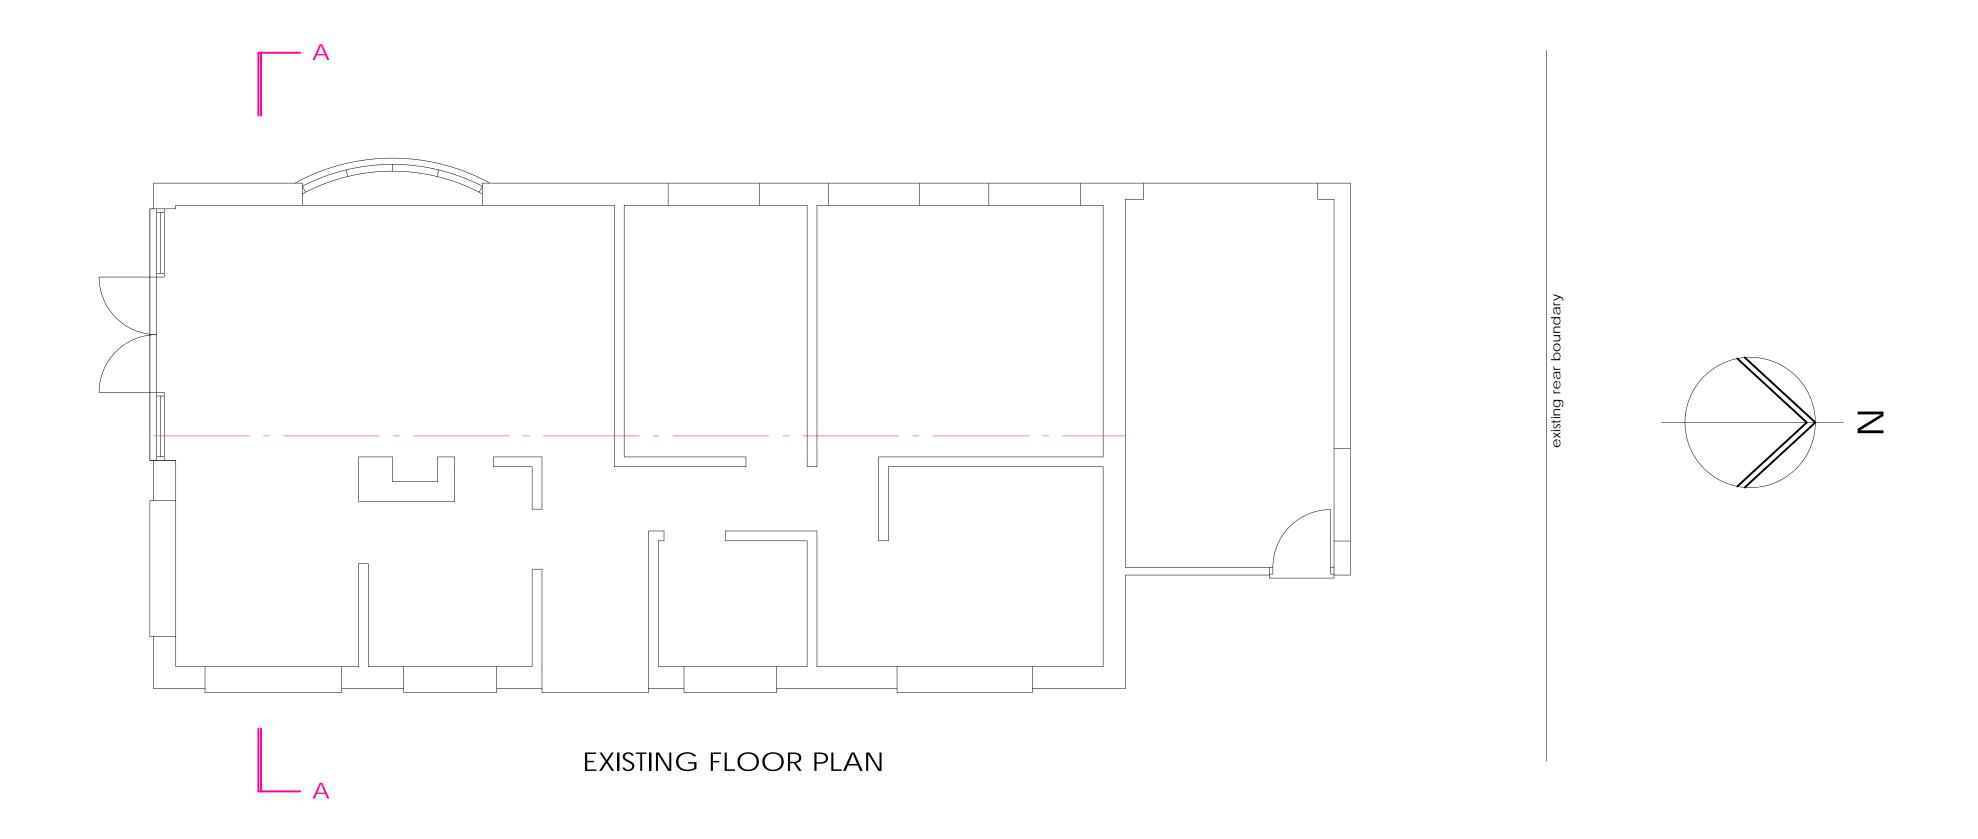

EXISTING SECTION A - A

Moorhouse, Church Lane, Wendlebury, OX25 2PN.
Proposed extensions & alterations.

EXISTING FLOOR PLAN & SECTION A - A, scale 1:50
P3077/13
copyright 2021 Selwyn Palmer Architects
01494 881273
selpalmerarchitects@gmail.com