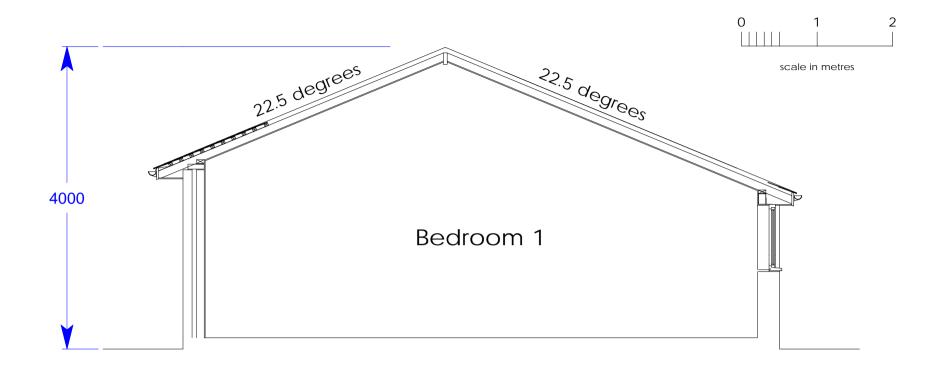

EXISTING SECTION A - A

Moorhouse, Church Lane, Wendlebury, OX25 2PN.
Proposed extensions & alterations.

EXISTING FLOOR PLAN & SECTION A - A, scale 1:50
P3077/13
copyright 2021 Selwyn Palmer Architects
01494 881273
selpalmerarchitects@gmail.com