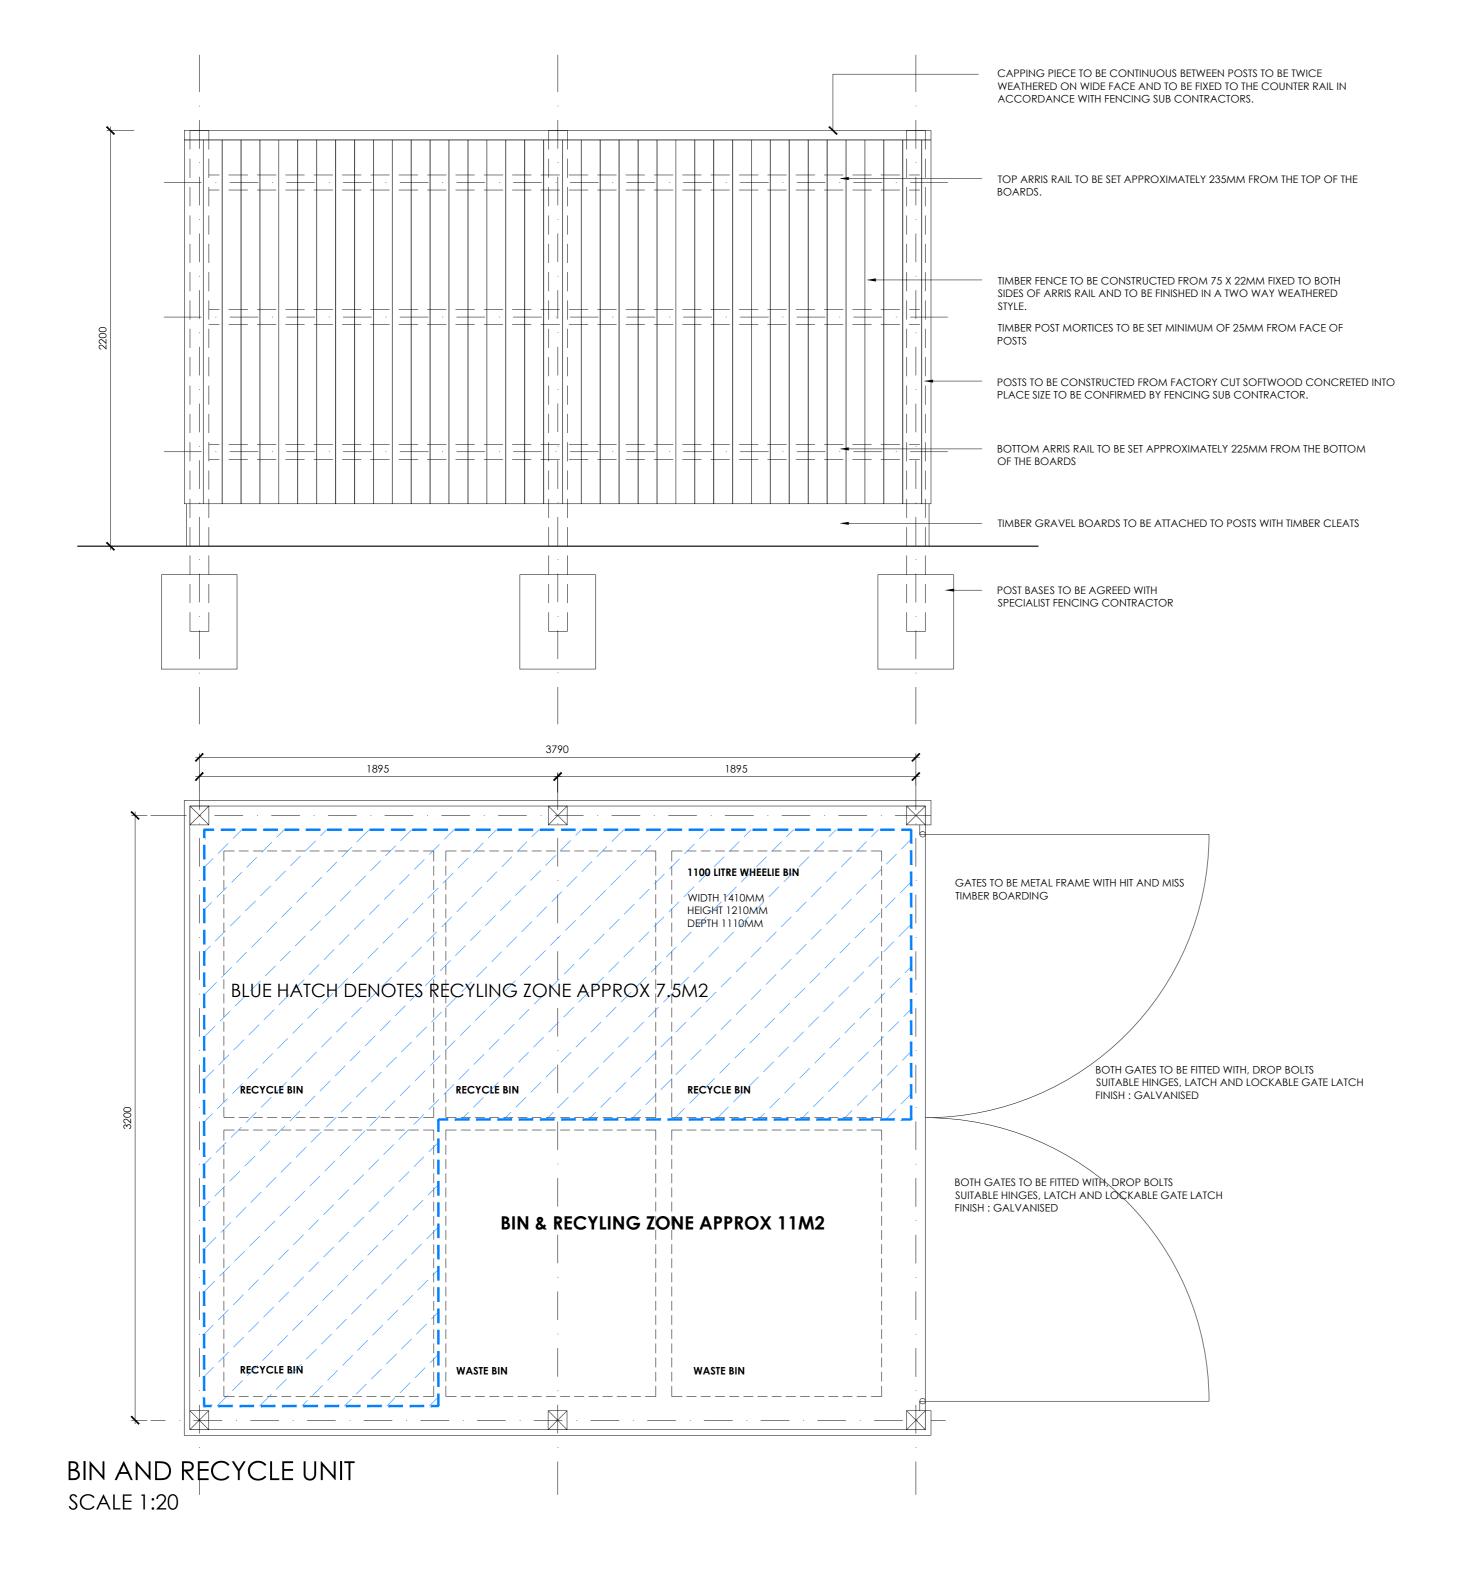

BUILDING 5A & 5B PROPOSED BIN RECYCLE STORAGE

date: SEPTEMBER 2021

scale: 1:20 @ A2

ALL DIMENSIONS TO BE CHECKED ON SITE