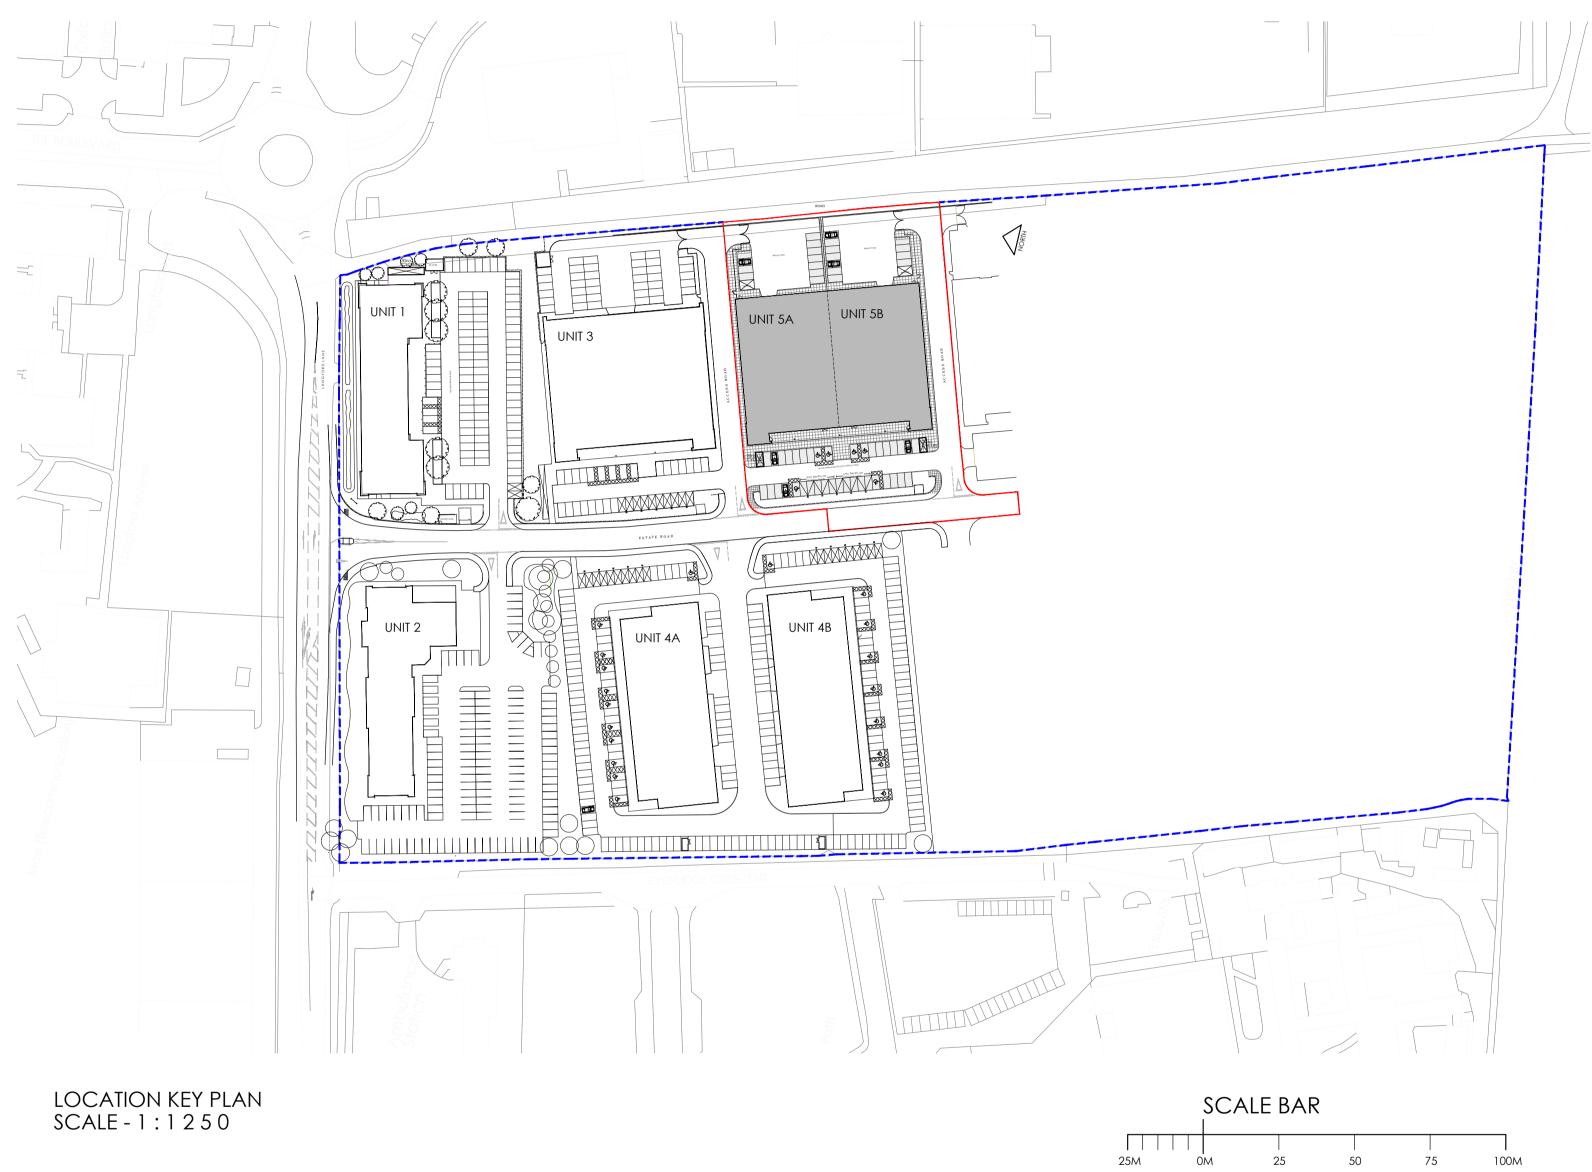

| PLANNING ISSUE |                                                                                     |                 |                      |          |
|----------------|-------------------------------------------------------------------------------------|-----------------|----------------------|----------|
|                |                                                                                     |                 |                      |          |
| PL2<br>PL1     | PLANNING ISSUE 2<br>PLANNING ISSUE 1                                                |                 | 03.11.21<br>27.09.21 | MD<br>MD |
| REV.           | AMENDMENT                                                                           |                 | DATE                 | AUTH'D   |
| client :       | HILL STREET HOLDI                                                                   | NGS             |                      |          |
| project :      | OXFORD TECHNO                                                                       | LOGY PAR        | ?K                   |          |
| site :         | LANGFORD LANE<br>KIDLINGTON, OXF                                                    | ORDSHIRE        |                      |          |
| content        | BUILDING 5A & 5B<br>PROPOSED SITE LC                                                |                 | 'LAN                 |          |
| date :         | SEP 2021                                                                            |                 |                      |          |
| scale :        | 1:1250 @ A1                                                                         |                 |                      |          |
|                | ALL DIMENSIONS TO BE CHECKED ON                                                     | I SITE          |                      |          |
|                |                                                                                     | CHITECTS        |                      |          |
|                | RILEY ROAD<br>MARLOW<br>BUCKINGHAMSHIRE<br>T 01628 907000<br>www.garrettmckee.co.uk |                 |                      |          |
| drg.no :       | 2613 - 01                                                                           | revision :<br>P | L2                   |          |