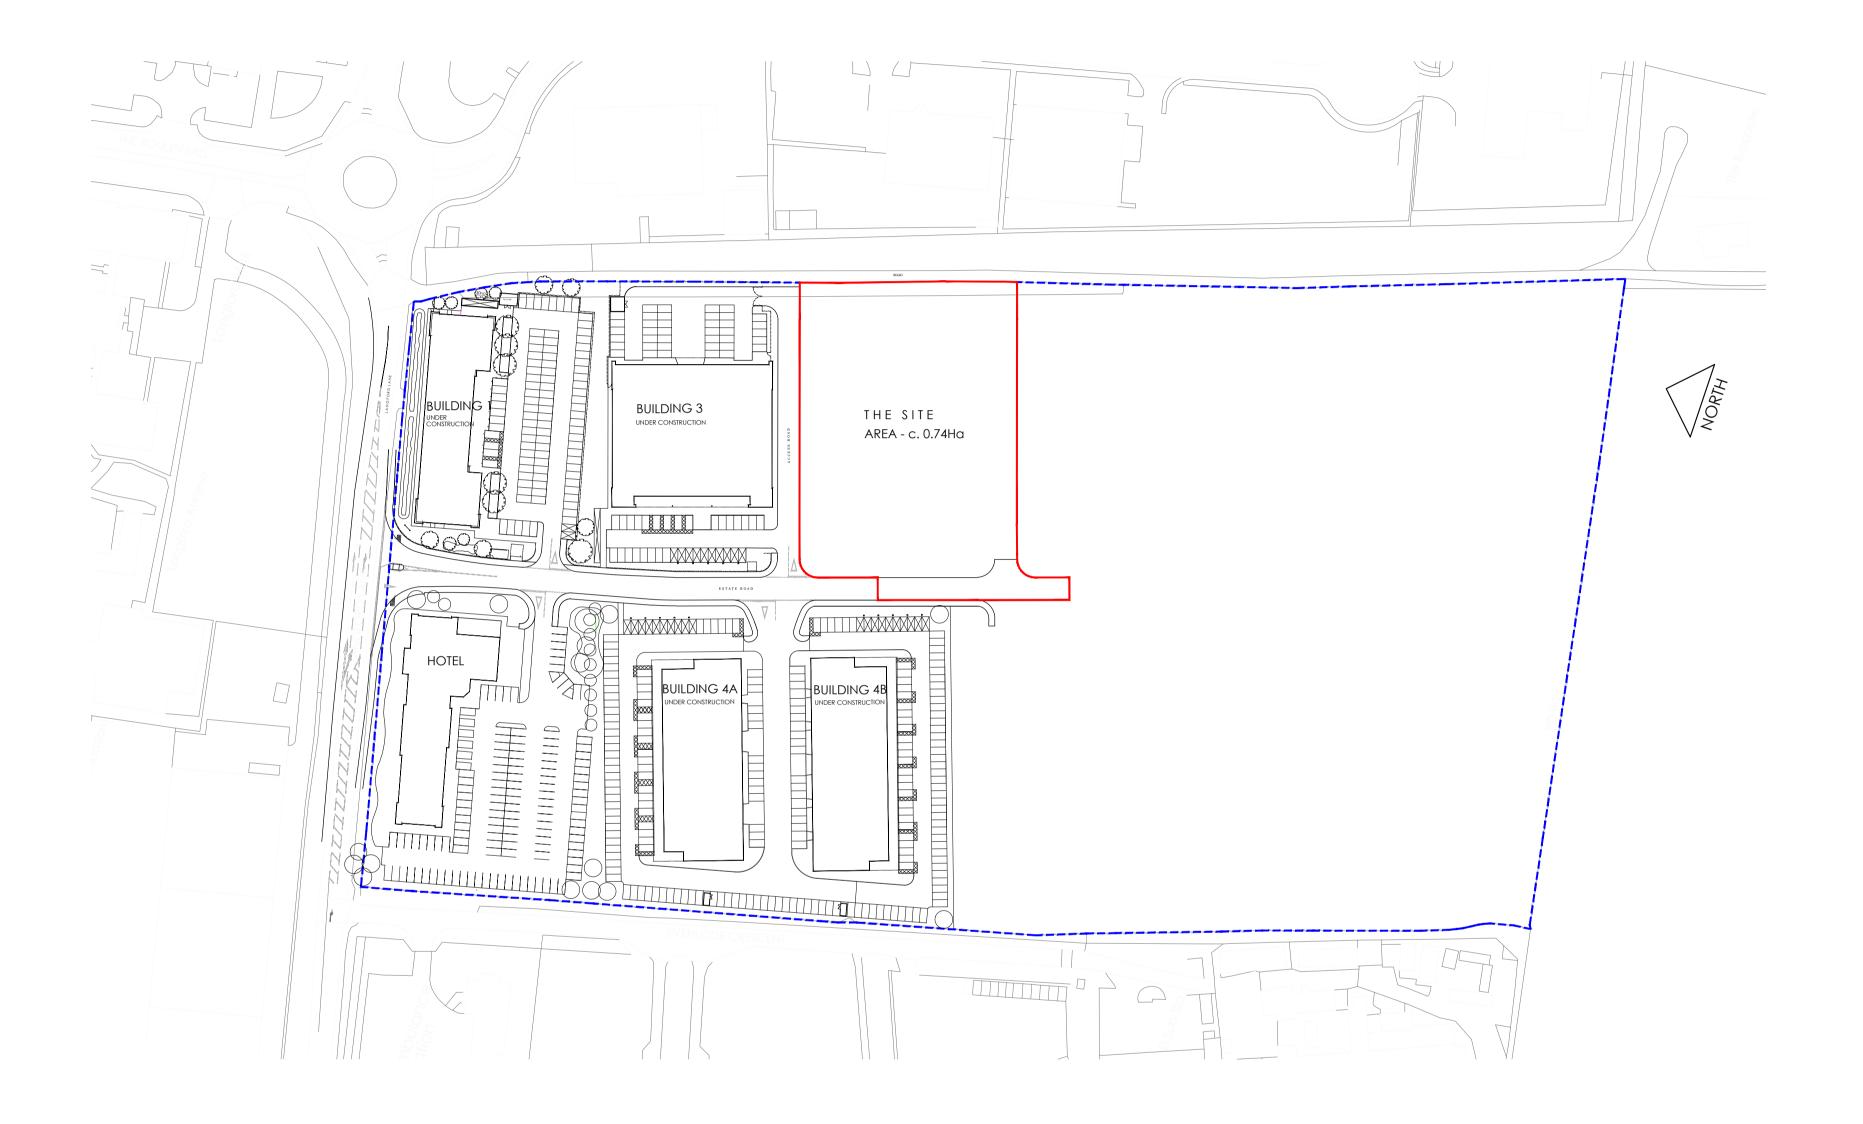

SITE LOCATION PLAN SCALE - 1:1250

- IF THIS DRAWING HAS BEEN RECEIVED ELECTRONICALLY IT IS THE RECIPIENTS RESPONSIBILITY TO PRINT THE DOCUMENT TO CORRECT SCALE.
- 2. ALL DIMENSIONS ARE IN MILLIMETRES UNLESS STATED OTHERWISE. IT IS RECOMMENDED THAT INFORMATION IS NOT SCALED OFF THIS DRAWING.
- THIS DRAWING SHOULD BE READ IN CONJUNCTION WITH ALL OTHER RELEVANT DRAWINGS AND SPECIFICATIONS.

PLANNING ISSUE

04.11.21 MD DATE AUTH'D

HILL STREET HOLDINGS

OXFORD TECHNOLOGY PARK

LANGFORD LANE KIDLINGTON, OXFORDSHIRE

BUILDING 5A & 5B SITE LOCATION PLAN

date: SEP 2021

scale: 1:1250 @ A1 ALL DIMENSIONS TO BE CHECKED ON SITE