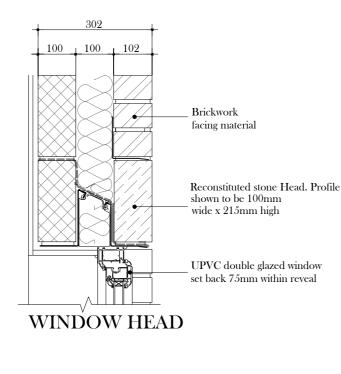

## TYPICAL BRICK ELEVATION WITH TWO PIECE STONE CILL AND LINTEL

- Brick external material

UPVC double glazed window

set back 75mm within reveal

reveals either side.

Brickwork

facing material

50

•

102

100

100

WINDOW CILL

Reconstituted stone cill Cill profile

shown to be Bullnosed Cill 150mm wide x 140mm high built 150mm into Reconstituted stone Head. Profile shown to be 150mm wide x 215mm high