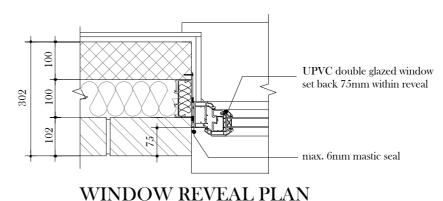

## TYPICAL BRICK ELEVATION WITH TWO PIECE STONE CILL AND LINTEL

- Brick external material

UPVC double glazed window

set back 75mm within reveal

reveals either side.

Brickwork

facing material

50