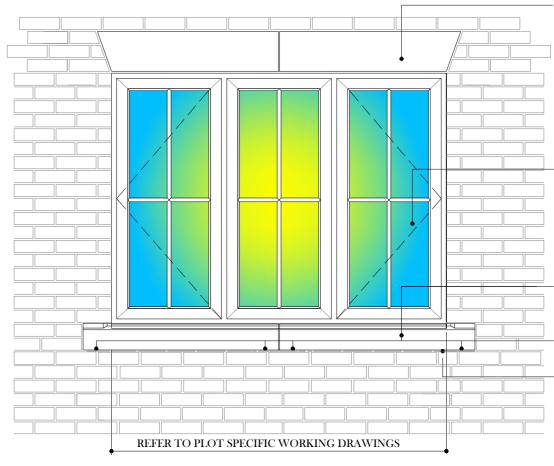

## REFER TO PLOT WORKING DRAWING FOR HOUSE TYPE WINDOW STYLE

Balanced casement UPVC double glazed window set back 75mm within reveal with externally fixed plant on glazing bars

Reconstituted stone cill Cill profile shown to be Bullnosed Cill 150mm wide x 140mm high built 150mm into reveals either side.