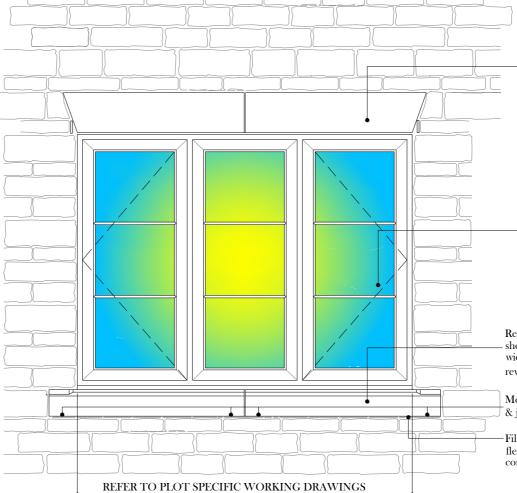

## TYPICAL STONE ELEVATION WITH TWO PIECE STONE CILL AND LINTEL

- Stone external material

## Plot 6, 15,16 PLANNING DETAIL - NOT FOR CONSTRUCTION

Reconstituted stone Head. Profile shown to be 150mm wide x 215mm high

REFER TO PLOT WORKING DRAWING FOR HOUSE TYPE WINDOW STYLE

Balanced casement UPVC double glazed window set back 75mm within reveal with externally fixed plant on glazing bars

Reconstituted stone cill. Cill profile - shown to be Bullnosed Cill 150mm wide x 140mm high built 150mm into reveals either side.

Mortar bed under stools & joints.

Fill open section with flexible material on completion of structure.