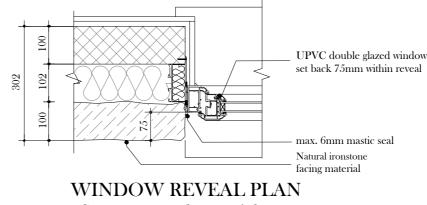

## **STONE ELEVATION** HEAD STYLE 2

WINDOW HEAD

100

102

302

WINDOW CILL

100

Natural ironstone facing material

Reconstituted stone Head. Profile shown to be 100mm wide x 215mm high

UPVC double glazed window set back 75mm within reveal

UPVC double glazed window

set back 75mm within reveal

reveals either side.

Natural ironstone

facing material

Reconstituted stone cill. Cill profile

shown to be Bullnosed Cill 150mm

wide x 140mm high built 150mm into