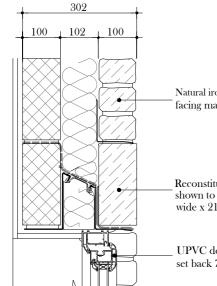

## **STONE ELEVATION** HEAD STYLE 2

WINDOW HEAD

100

102

302

WINDOW CILL

100

Natural ironstone facing material

Reconstituted stone Head. Profile shown to be 100mm wide x 215mm high

UPVC double glazed window set back 75mm within reveal

UPVC double glazed window

set back 75mm within reveal

reveals either side.

Natural ironstone

facing material

Reconstituted stone cill. Cill profile

shown to be Bullnosed Cill 150mm

wide x 140mm high built 150mm into