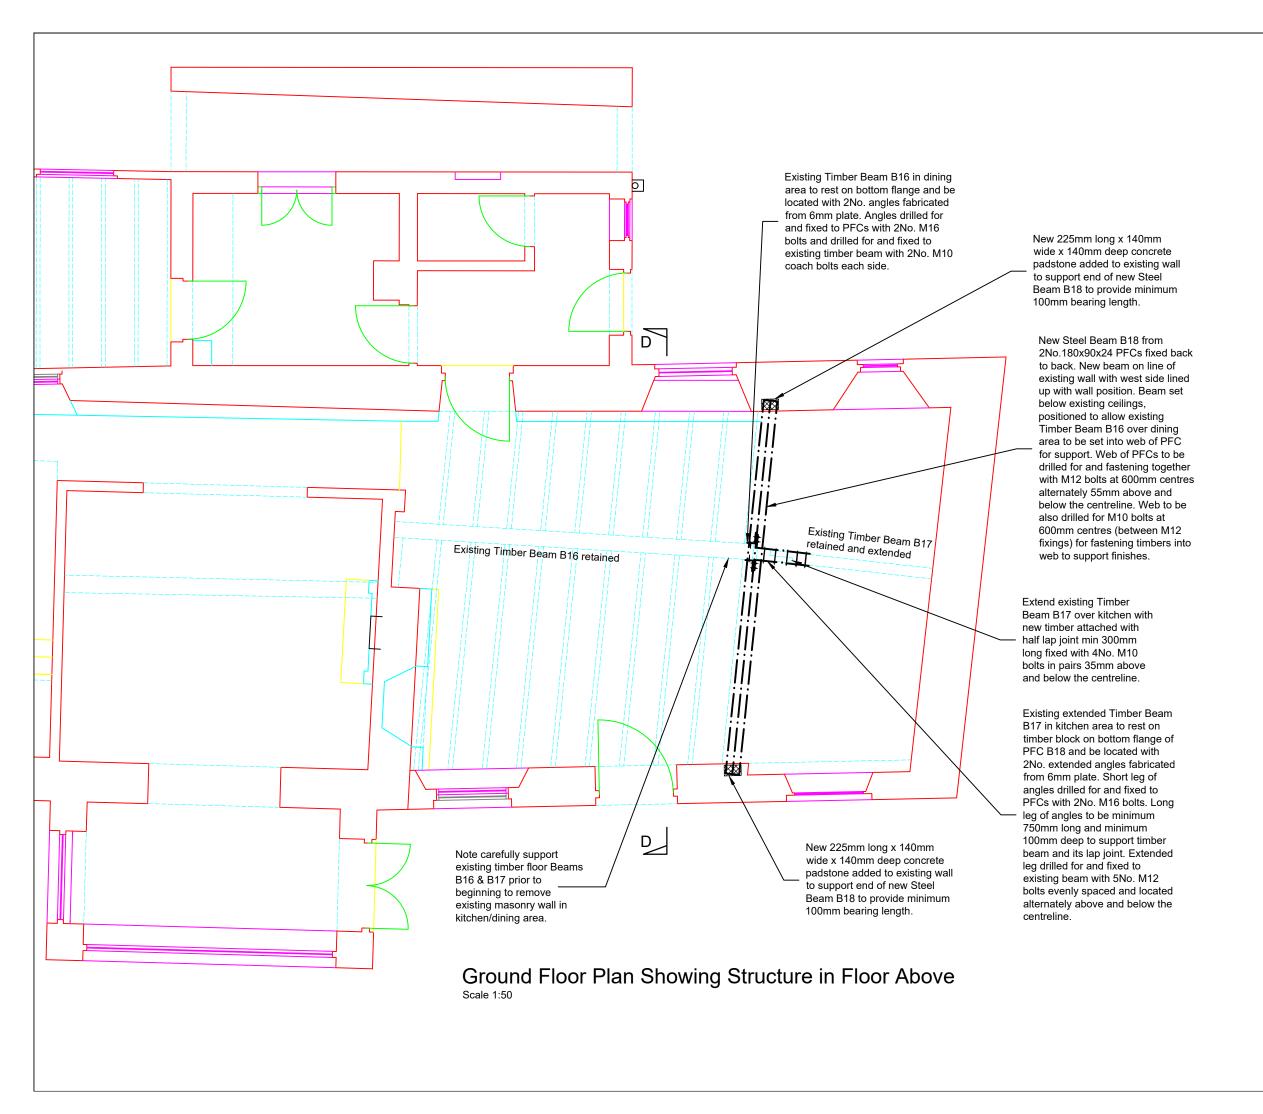

#### PROJECT

Ivy Cottage 32 High Street **Bodicote OX15 4BP** 

CLIENT

H Smart

TITLE

Ground Floor Plan Showing Proposed Removal of Wall and Modifications to Structure of Floor Above

PURPOSE OF ISSUE