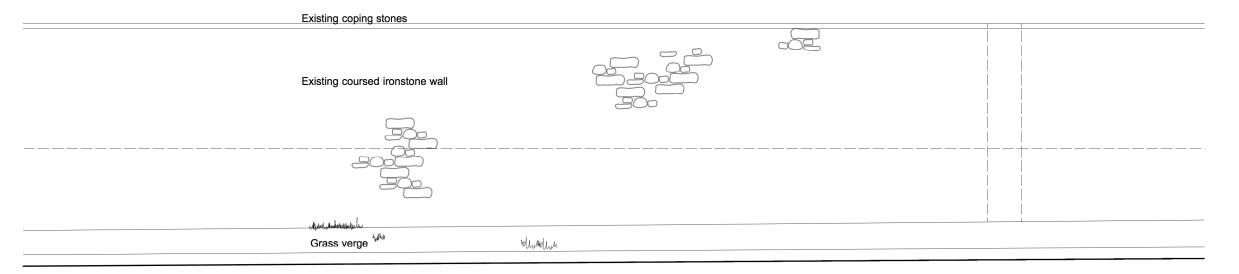

**KEY PLAN** 

Existing South Elevation of Wall to Broad Gap Scale: 1:50

Similar gates and context on the High Street

Note:

Existing removed to form gap in wall to be repurposed as coping stones oatop new stone wall to the west courtyard facing High Street see drawing 001\_02\_105