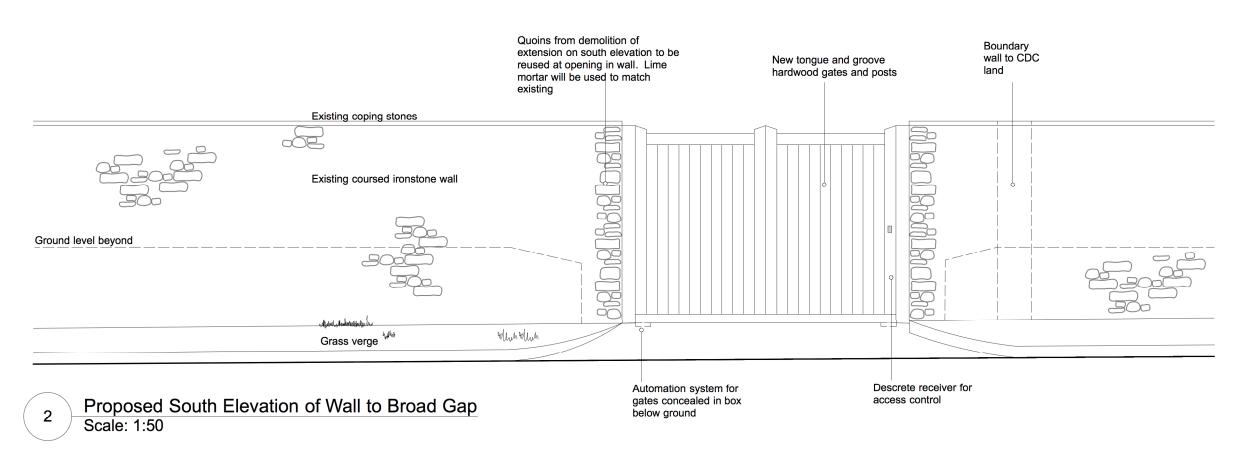

**KEY PLAN** 

Existing South Elevation of Wall to Broad Gap Scale: 1:50

Similar gates and context on the High Street

Note:

Existing removed to form gap in wall to be repurposed as coping stones oatop new stone wall to the west courtyard facing High Street see drawing 001\_02\_105

Stone removed from the wall opening will be used to build teh new stone wall to the south and eat bondaries of the vegetable garden bounding CDC land.

| IVY COTTAGE.                                             | P1 211105 Planning Issue | 001 02 104 P1                        |
|----------------------------------------------------------|--------------------------|--------------------------------------|
| IVY COTTAGE,<br>32 HIGH STREET,<br>BODICOTE,<br>OX15 4BP |                          | South Elevation of Wall to Broad Gap |
| BODICOTE,                                                |                          |                                      |
| OX15 4BP                                                 |                          | Scale 1:50 at A3                     |