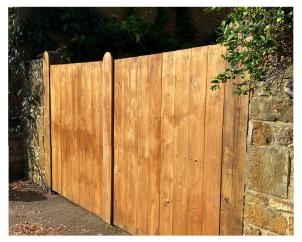

**KEY PLAN** 

Existing South Elevation of Wall to Broad Gap Scale: 1:50

Similar gates and context on the High Street

Note:

Existing removed to form gap in wall to be repurposed as coping stones oatop new stone wall to the west courtyard facing High Street see drawing 001\_02\_105