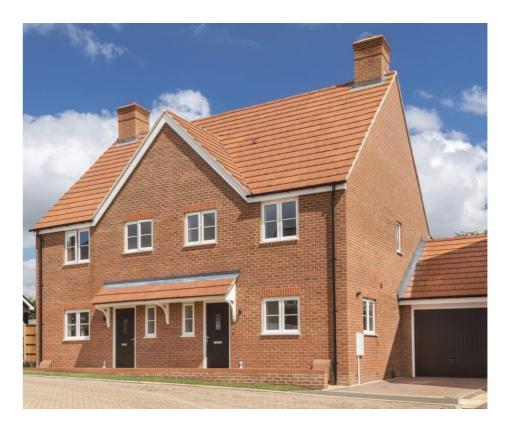

#### **BUILT FORM**

- Buildings predominately two storeys
- Range of detached, semi-detached, terraced, and flatted properties
- Traditional mainly gabled/hipped pitched roofs
- Projecting front gables and bays

#### DETAILS & MATERIALS

- Roofs comprising plain and profiled tiles
- Casement windows with feature glazing bars
- Materials predominately red brick