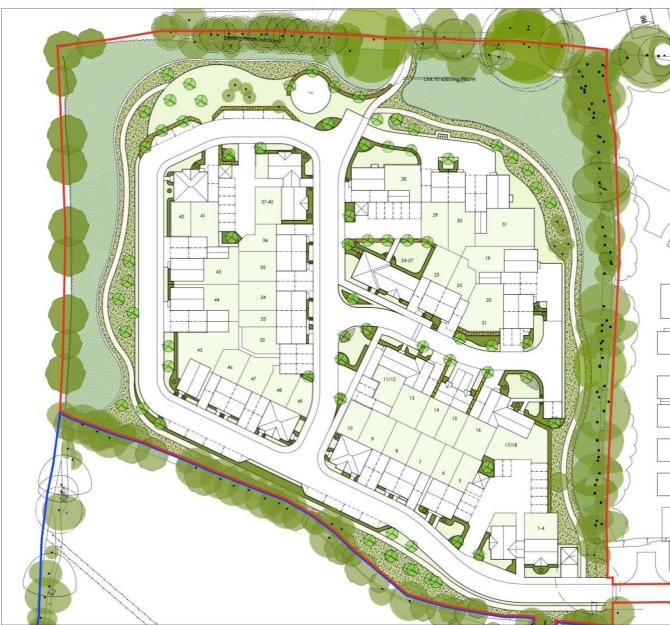

#### **DEVELOPMENT PROPOSALS**

An illustrative masterplan [PA/01B] has been prepared taking account of the response to the pre-application and is submitted as part of this outline planning application.

The proposed access to serve the development is taken from Balmoral Avenue and comes through the southern end of the recently approved adjacent development and enters the site in the south-east corner.

The road into the development follows the southern boundary of this northern field and forms a primary loop road on the western side of the site. From this primary loop road there is secondary shared access road serving the development on the eastern side of the site and a private drive serving the units overlooking the northern boundary.

Development around the periphery of the site is outward looking over the existing trees and vegetation around the development area and to address the adjacent proposed development on the site to the east.

A focal building at the entrance to the site creates a sense of arrival and leads to the development fronting the southern and western boundaries of the site.

At a point mid-way along the southern boundary the road leads to the central area of the development with units fronting a small, landscaped area. The development overlooking the road and the landscaping creates a sense of enclosure in this central area and provides a vista to the open space area on the northern boundary and existing landscaping beyond. From this central area a secondary road leads to the development fronting the eastern boundary.

A footpath from the development links with the existing PRoW running along the northern boundary of the site for access to both the adjacent countryside and the existing development to the north-east of the proposed development.

The proposed development comprises single and two storey dwellings and has a pattern and grain that compliments not only the approved development on the adjacent land to the east of the site but also the wider context of Balmoral Avenue and beyond.

LUSTRATIVE MASTERPLAN - 1:500

Illustrative masterplan