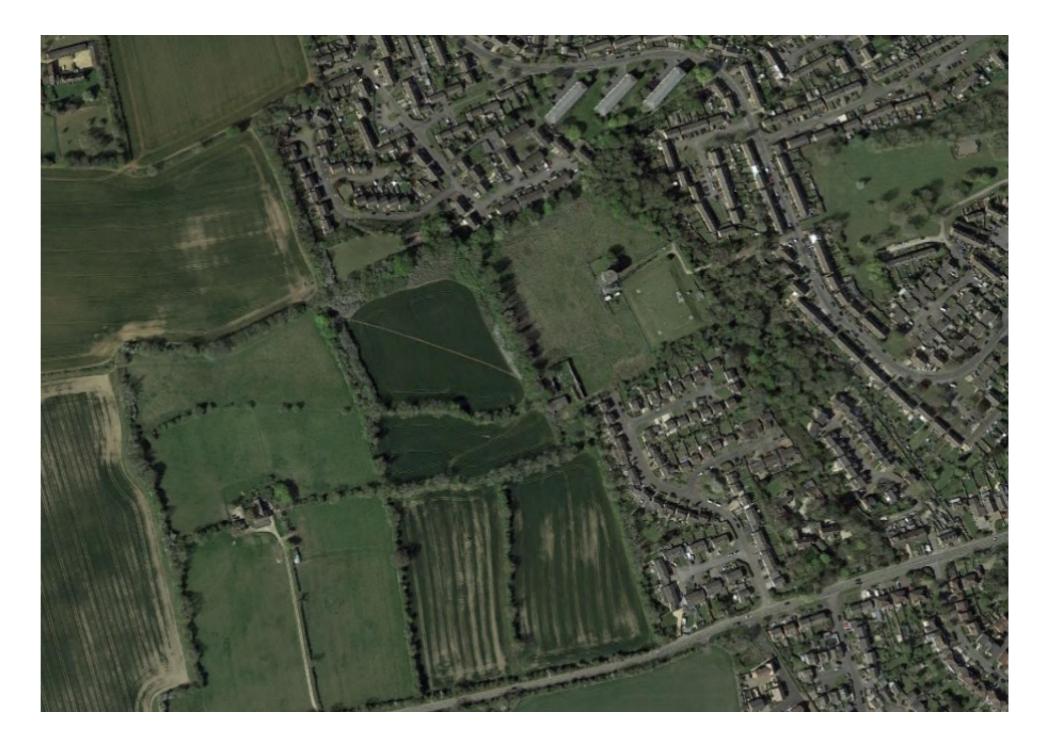

The site that is the subject of this application extends to an area of approximately 3 hectares. The site is broadly rectangular and slopes by approximately 7 metres in a north-west to south-east direction. The field is currently used for agricultural purposes.

There are matures trees and vegetation forming all boundaries of the site with a public right of way [PRoW 120/24/10] crossing the site immediately adjacent to the northern boundary.

There is an area of existing open space and residential development beyond the northern boundary of the site with further existing residential development to the southeast in Balmoral Avenue. The land immediately to the east of the site was granted outline planning permission for 49 dwellings at appeal on I June 2021. Appeal reference APP/C3105/W/21/327109. To the south and west of the site lies open countryside.

### **TOPOGRAPHY**

The main development area of the application site is broadly rectangular in shape and slopes in a north-west to south-east direction from a level of approximately 161m AOD in the north-west corner to 154m AOD in the south-east corner.