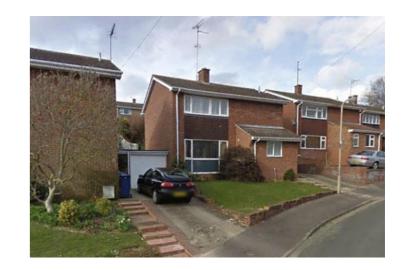

The surrounding area is characterised by an eclectic mix of building styles. The adjacent photographs illustrate the diverse range of building character in the locality that can be summarised as follows:

#### **BUILT FORM**

- Buildings predominately two storeys
- Range of detached, semi-detached, terraced, and flatted properties
- Traditional mainly gabled/hipped pitched roofs
- Projecting front gables and bays

#### DETAILS & MATERIALS

- Roofs comprising plain and profiled tiles
- Casement windows with feature glazing bars
- Materials predominately red brick