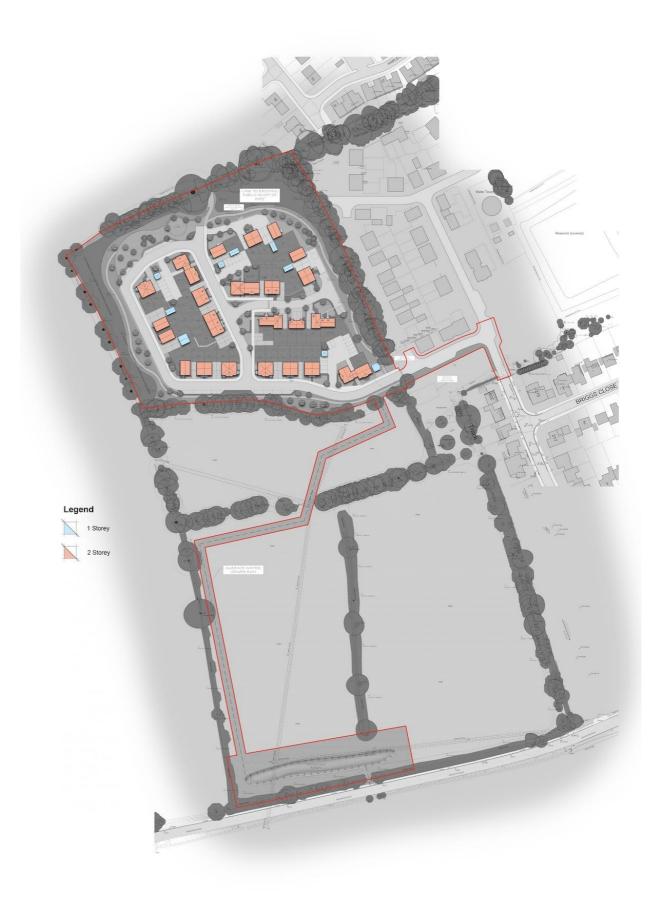

The proposed development comprises single and two storey dwellings and has a pattern and grain that compliments not only the approved development on the adjacent land to the east of the site but also the wider context of Balmoral Avenue and beyond.