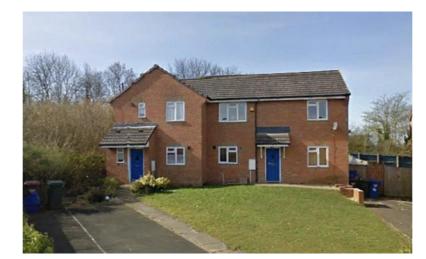

The surrounding area is characterised by an eclectic mix of building styles. The adjacent photographs illustrate the diverse range of building character in the locality that can be summarised as follows:

#### **BUILT FORM**

- Buildings predominately two storeys
- Range of detached, semi-detached, terraced, and flatted properties
- Traditional mainly gabled/hipped pitched roofs
- Projecting front gables and bays

#### DETAILS & MATERIALS

- Roofs comprising plain and profiled tiles
- Casement windows with feature glazing bars
- Materials predominately red brick