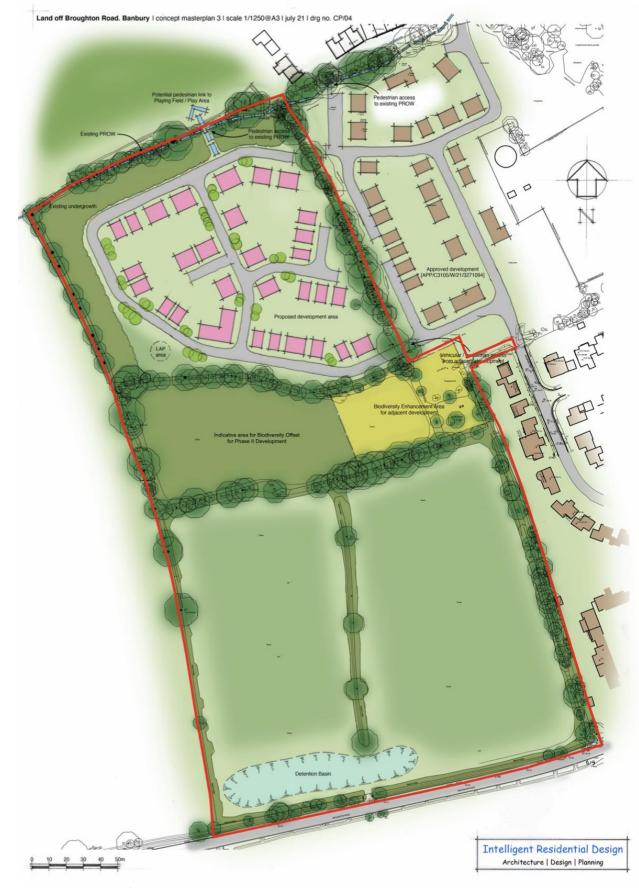

#### CONCEPT PROPOSALS

A concept masterplan was prepared taking into account the constraints of the site to establish how the site could be developed successfully and this formed a part of the pre-application process that was undertaken with Cherwell District Council.

The concept masterplan proposed the following:

- Development contained within the field to the west of the recently approved development
- Access from Balmoral Avenue via the adjacent approved development
- An area of open space in the south-west corner of the development including a LAP area
- Retention of the existing trees / hedging along all boundaries of the site
- Potential pedestrian access to the existing PROW along the northern boundary
- Biodiversity offset areas to the south of the proposed development for both this site and the adjacent site

The pre-application response stated the following:

"The site is in a reasonably sustainable location with no currently significant material detrimental impacts identified that potentially could not be dealt with by way of a detailed site layout design. This weighs in favour of the proposal."

Concept proposals