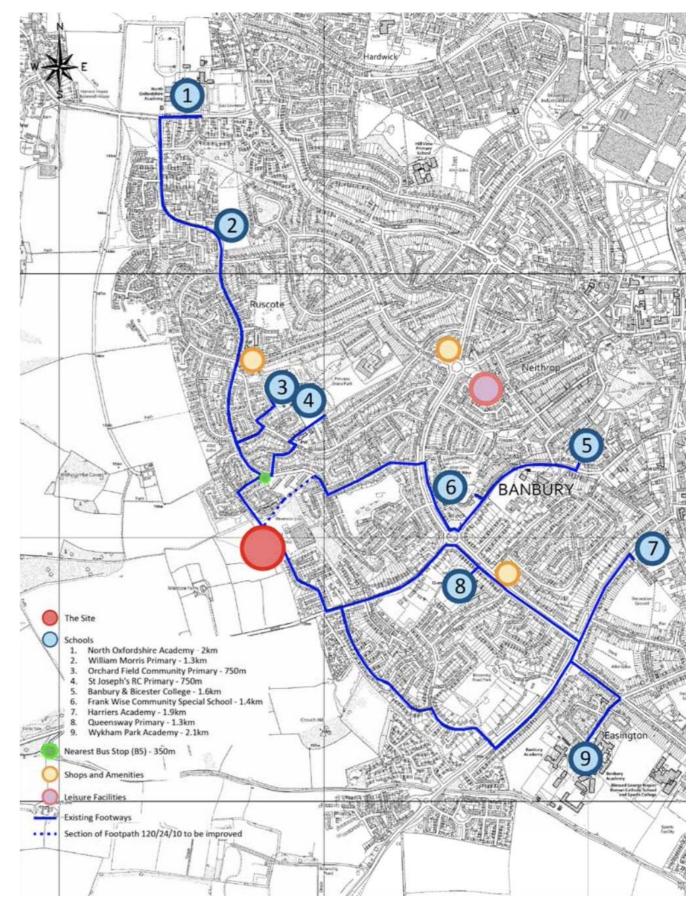

#### TRANSPORT

A Transport Statement has been produced by David Tucker Associates and will be submitted as part of this outline planning application.

The site is located approximately 3km from the town centre, 4km from Banbury train station and 5km from junction 11 of the M40 motorway.

Access to serve this proposed development will be from Balmoral Avenue which is located beyond the south-eastern corner of the site. Balmoral Avenue in turn links with Broughton Road that is one of the main access routes leading into the centre of Banbury.

There are several bus stops located on Broughton Road serving Banbury and the surrounding areas. Banbury train station provides connections to Oxford, Birmingham, and London. The proposed development links with the surrounding pedestrian network with links onto Balmoral Avenue to the north and south of the site. There are no dedicated cycle routes within the vicinity of the site.

#### EDUCATION

There is a wide choice of schools located within a reasonable distance from the proposed site including Queensway School and Orchard Fields Community School offering primary education with North Oxfordshire Academy and Wykham Park offering secondary education.

#### COMMUNITY

There are a number of community attractions within the locality including the Odeon Cinema, Woodgreen Leisure Centre, and Broughton Castle.

#### SHOPS AND SERVICES

There is a Co-op convenience store located approximately 1km from the site on Queensway with further shops and services available within the town centre. Banbury Cross Health Centre is located approximately 1km to the east of the site.