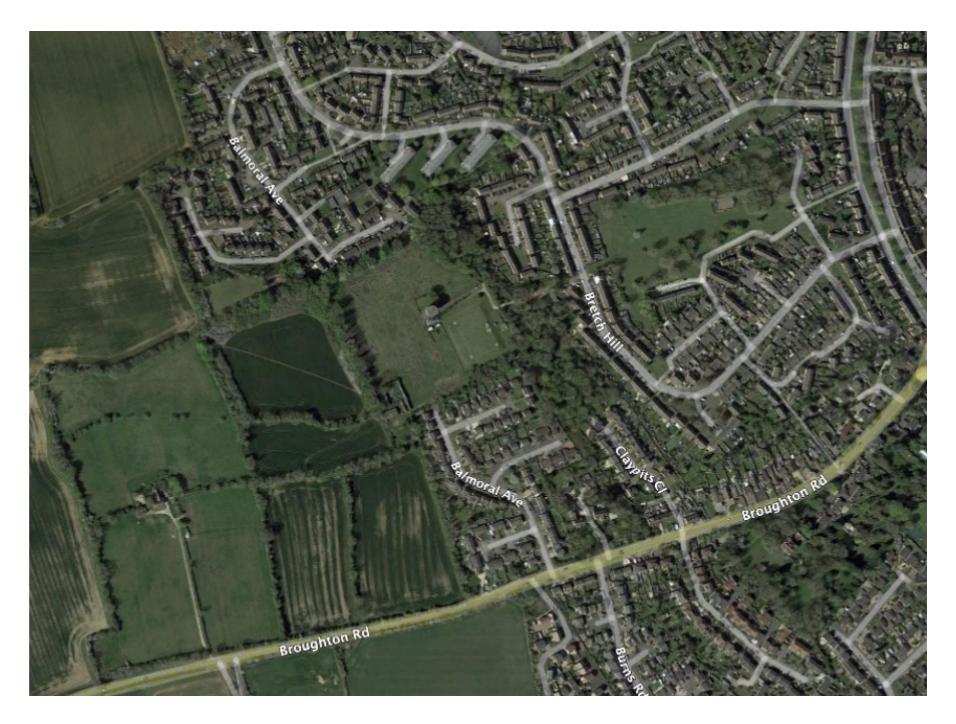

There are matures trees and vegetation forming all boundaries of the site with a public right of way [PRoW 120/24/10] crossing the site immediately adjacent to the northern boundary.

There is an area of existing open space and residential development beyond the northern boundary of the site with further existing residential development to the southeast in Balmoral Avenue. The land immediately to the east of the site was granted outline planning permission for 49 dwellings at appeal on I June 2021. Appeal reference APP/C3105/W/21/327109. To the south and west of the site lies open countryside.

Access to serve this proposed development will be from Balmoral Avenue which is located beyond the south-eastern corner of the site. Balmoral Avenue in turn links with Broughton Road that is one of the main access routes leading into the centre of Banbury.

### ACCESS

The site is currently in agricultural use and is not accessible to the public. A public right of way [PRoW 120/24] runs along the northern boundary of the site and connects with Bretch Hill to the east.