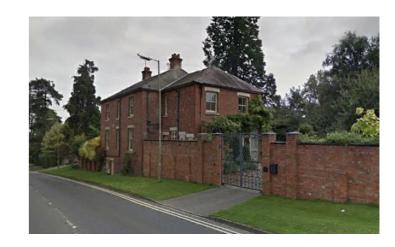

The surrounding area is characterised by an eclectic mix of building styles. The adjacent photographs illustrate the diverse range of building character in the locality that can be summarised as follows:

#### **BUILT FORM**

- Buildings predominately two storeys
- Range of detached, semi-detached, terraced, and flatted properties
- Traditional mainly gabled/hipped pitched roofs
- Projecting front gables and bays

#### DETAILS & MATERIALS

- Roofs comprising plain and profiled tiles
- Casement windows with feature glazing bars
- Materials predominately red brick