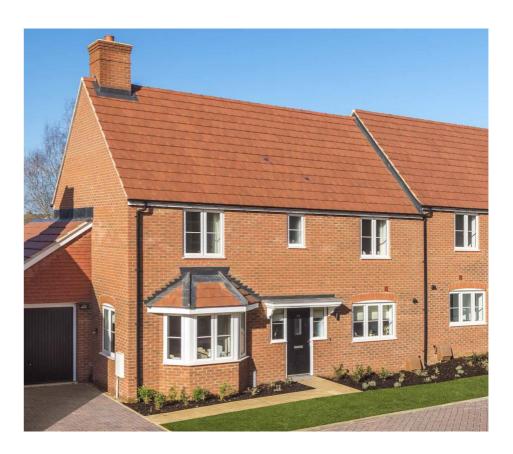

#### **BUILT FORM**

- Buildings predominately two storeys
- Range of detached, semi-detached, terraced, and flatted properties
- Traditional mainly gabled/hipped pitched roofs
- Projecting front gables and bays

#### DETAILS & MATERIALS

- Roofs comprising plain and profiled tiles
- Casement windows with feature glazing bars
- Materials predominately red brick