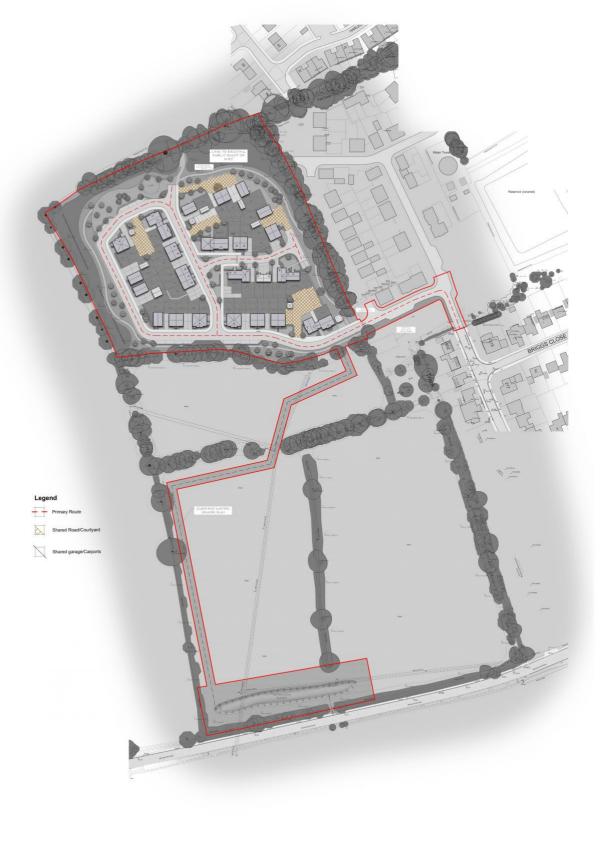

The road into the development follows the southern boundary of this northern field and forms a primary loop road on the western side of the site. From this primary loop road there is secondary shared access road serving the development on the eastern side of the site and a private drive serving the units overlooking the northern boundary.

### VEHICULAR PEDESTRIAN & CYCLE ACCESS

The proposed development incorporates a clear and legible hierarchy of streets that are framed by buildings and landscaping in accordance with the requirements of the Cherwell Residential Design Guide.

#### PARKING

Parking will be a matter to be determined as part of any subsequent Reserved Matters Application however the illustrative masterplan indicates parking provided predominately on-plot and in accordance with current Car Parking Standards and will include allocated parking spaces and spaces associated with garages. Visitor parking will be provided throughout the development in accordance with current requirements.