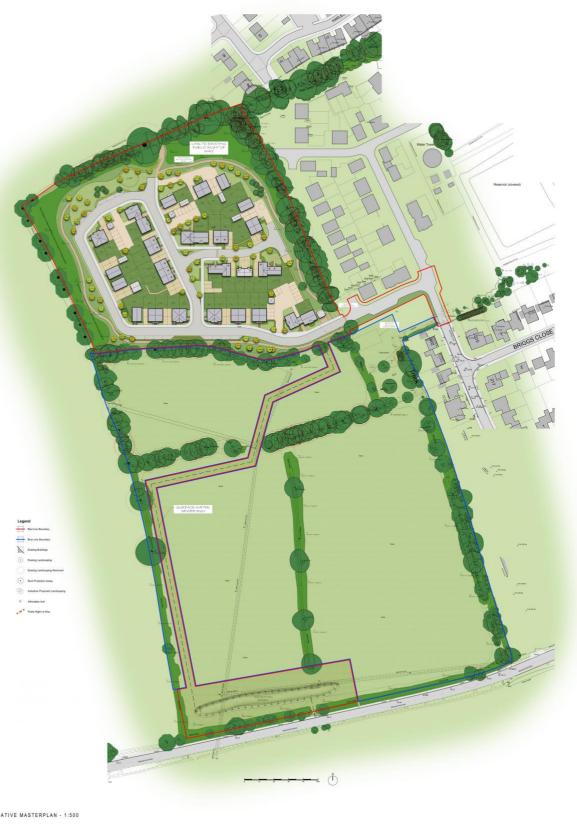

#### **DEVELOPMENT PROPOSALS**

An illustrative masterplan [PA/01B] has been prepared taking account of the response to the pre-application and is submitted as part of this outline planning application.

The proposed access to serve the development is taken from Balmoral Avenue and comes through the southern end of the recently approved adjacent development and enters the site in the south-east corner.

The road into the development follows the southern boundary of this northern field and forms a primary loop road on the western side of the site. From this primary loop road there is secondary shared access road serving the development on the eastern side of the site and a private drive serving the units overlooking the northern boundary.

Development around the periphery of the site is outward looking over the existing trees and vegetation around the development area and to address the adjacent proposed development on the site to the east.

A focal building at the entrance to the site creates a sense of arrival and leads to the development fronting the southern and western boundaries of the site.

At a point mid-way along the southern boundary the road leads to the central area of the development with units fronting a small, landscaped area. The development overlooking the road and the landscaping creates a sense of enclosure in this central area and provides a vista to the open space area on the northern boundary and existing landscaping beyond. From this central area a secondary road leads to the development fronting the eastern boundary.

A footpath from the development links with the existing PRoW running along the northern boundary of the site for access to both the adjacent countryside and the existing development to the north-east of the proposed development.

The proposed development comprises single and two storey dwellings and has a pattern and grain that compliments not only the approved development on the adjacent land to the east of the site but also the wider context of Balmoral Avenue and beyond.

LUSTRATIVE MASTERPLAN - 1:500

Illustrative masterplan