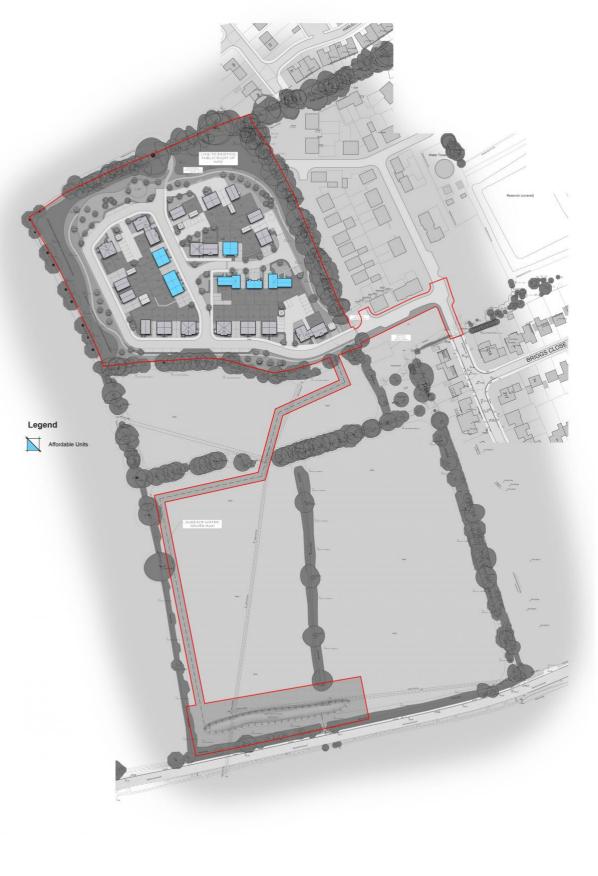

The units will be arranged throughout the development in a mix of terrace, semi-detached and detached dwellings in accordance with the requirements of the Cherwell Residential Design Guide.

The proposed housing will also include a range of tenures with the provision of 30% Affordable Housing in accordance with current policy.

# AFFORDABLE HOUSING

The development proposals will ensure the provision of affordable housing in accordance the requirements of policy BSC3. The mix of affordable housing provided is set out in the table below.

| Unit type        | No. units |
|------------------|-----------|
| 1 bed maisonette | 4         |
| 1 bed house      | 2         |
| 2 bed houses     | 5         |
| 3 bed houses     | 3         |
| 4 bed houses     | 1         |
| Total            | 15        |

The affordable housing is provided in two locations within the development to ensure that it is integrated seamlessly with the market housing.

Affordable plan