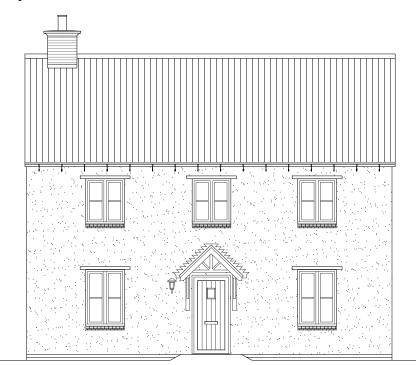

GRP chimneys apply to selected plots only, please refer to the Materials layout.

NOTES
REV DESCRIPTION DATE AUTH CHK'D

scale 1:100

**FRONT ELEVATION 1** 

**SIDE ELEVATION** 

DAVID WILSON HOMES

WHERE QUALITY LIVES

PROJECT

Bodicote\_Re-plan

DRAWIN

House Type Planning Drawing House Type: H456 (Detached) Elevations - Sheet 2 of 2

| SCALE           | DATE        | AUTHOR | REV |
|-----------------|-------------|--------|-----|
| 1:100@A3        | Sept 21     | RS     | *   |
| JOB NO.         | DRAWING NO. |        |     |
| 7942            | BOD.HT.047  |        |     |
| CHARACTER AREA: |             |        |     |
| Rural Edge      |             |        |     |