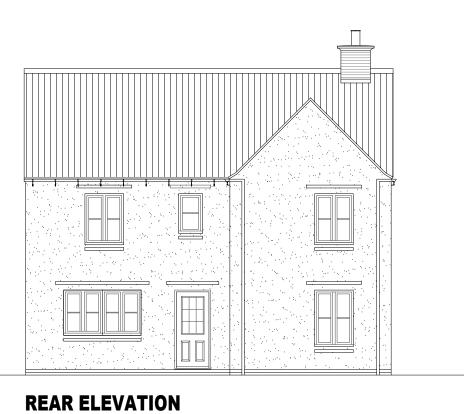

## **SIDE ELEVATION**

| Housetype | H456 | Variation | Render |
|-----------|------|-----------|--------|
| Bedrooms  | 4    | Persons   | 8      |
| Sq.ft     | 1491 | Sq.m      | 138.6  |

PLOT No. As Drawn: 46. Opposite: 38.