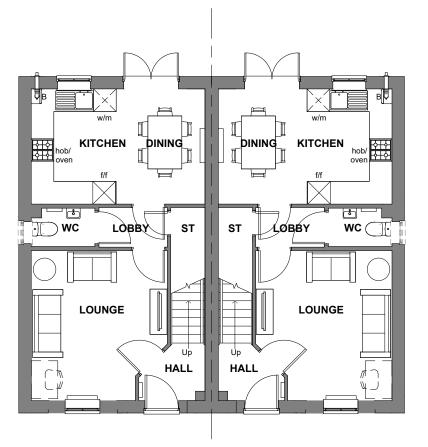

**FIRST FLOOR PLAN** 

**GROUND FLOOR PLAN** 

PROJEC

Bodicote\_Re-plan

scale 1:100

AUTH CHK'D

NOTES

REV DESCRIPTION

DRAWING

House Type Planning Drawing
House Type: Ellerton (Semi-Detached)

Floorplans - Sheet 1 of 2

Neighbourhood

| SCALE           | DATE        | AUTHOR | REV |   |
|-----------------|-------------|--------|-----|---|
| 1:100@A3        | Sept 21     | RH     | *   |   |
| JOB NO.         | DRAWING NO. |        |     |   |
| 7942            | BOD.HT.056  |        |     |   |
| CHARACTER AREA: |             |        |     | _ |

| Housetype | Ellerton | Variation | Brick |
|-----------|----------|-----------|-------|
| Bedrooms  | 3        | Persons   | 5     |
| Sq.ft     | 830      | Sq.m      | 77.1  |

PLOT No. -As Drawn: Opposite: 85, 86.