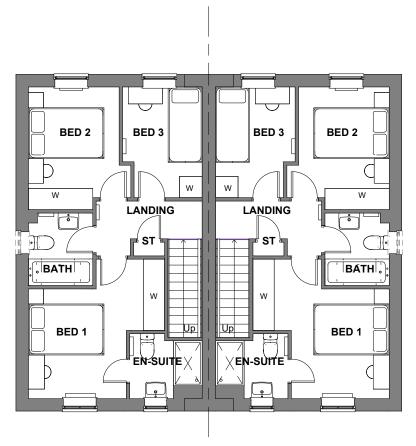

**FIRST FLOOR PLAN** 

**GROUND FLOOR PLAN** 

PROJEC

Bodicote\_Re-plan

scale 1:100

AUTH CHK'D

NOTES

REV DESCRIPTION

DRAWING

House Type Planning Drawing
House Type: Ellerton (Semi-Detached)

Floorplans - Sheet 1 of 2

Neighbourhood

| SCALE           | DATE        | AUTHOR | REV |   |
|-----------------|-------------|--------|-----|---|
| 1:100@A3        | Sept 21     | RH     | *   |   |
| JOB NO.         | DRAWING NO. |        |     |   |
| 7942            | BOD.HT.056  |        |     |   |
| CHARACTER AREA: |             |        |     | _ |

| Housetype | Ellerton | Variation | Brick |
|-----------|----------|-----------|-------|
| Bedrooms  | 3        | Persons   | 5     |
| Sq.ft     | 830      | Sq.m      | 77.1  |

PLOT No. -As Drawn: Opposite: 85, 86.