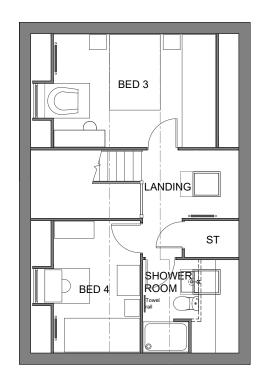

**SECOND FLOOR PLAN** 

**FIRST FLOOR PLAN** 

**GROUND FLOOR PLAN** 

PROJE

Bodicote\_Re-plan

scale 1:100

DATE

AUTH CHK'D

| Housetype | H470 | Variation | Stone |
|-----------|------|-----------|-------|
| Bedrooms  | 4    | Persons   | 7     |
| Sq.ft     | 1364 | Sq.m      | 126.8 |

PLOT No. -As Drawn: 43. Opposite: 42.