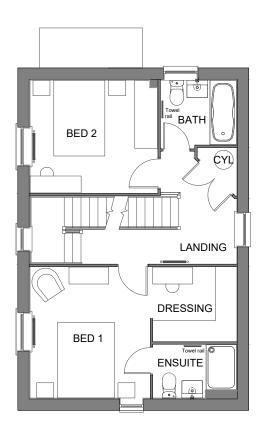

**SECOND FLOOR PLAN** 

**FIRST FLOOR PLAN** 

**GROUND FLOOR PLAN** 

PROJE

Bodicote\_Re-plan

scale 1:100

DATE

AUTH CHK'D

| Housetype | H470 | Variation | Stone |
|-----------|------|-----------|-------|
| Bedrooms  | 4    | Persons   | 7     |
| Sq.ft     | 1364 | Sq.m      | 126.8 |

PLOT No. -As Drawn: 43. Opposite: 42.