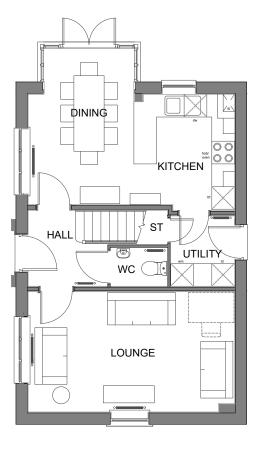

**SECOND FLOOR PLAN** 

**FIRST FLOOR PLAN** 

**GROUND FLOOR PLAN** 

PROJE

Bodicote\_Re-plan

scale 1:100

DATE

AUTH CHK'D

| Housetype | H470 | Variation | Stone |
|-----------|------|-----------|-------|
| Bedrooms  | 4    | Persons   | 7     |
| Sq.ft     | 1364 | Sq.m      | 126.8 |

PLOT No. -As Drawn: 43. Opposite: 42.