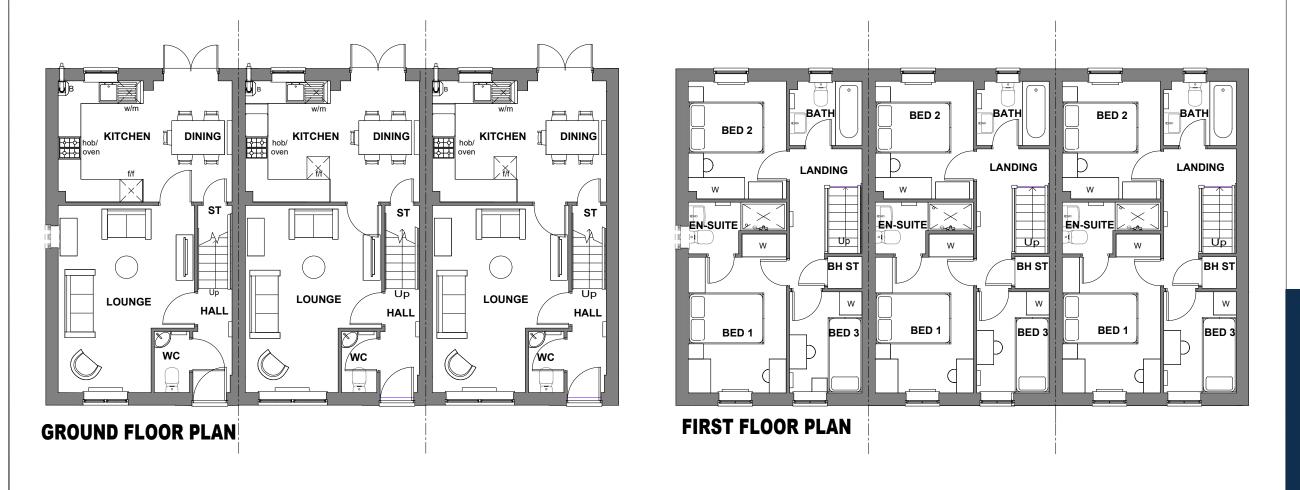

| REV | DESCRIPTION | DATE | AUTH | CHK' |  |  |  |
|-----|-------------|------|------|------|--|--|--|

PROJECT

Bodicote\_Re-plan

DRAWING

House Type Planning Drawing House Type: Maidstone (Terrace) Floorplans - Sheet 1 of 2

| Housetype | Maidstone | Variation | Stone |
|-----------|-----------|-----------|-------|
| Bedrooms  | 3         | Persons   | 5     |
| Sq.ft     | 830       | Sq.m      | 77.1  |

PLOT No. -As Drawn: 79, 80, 81. Opposite: