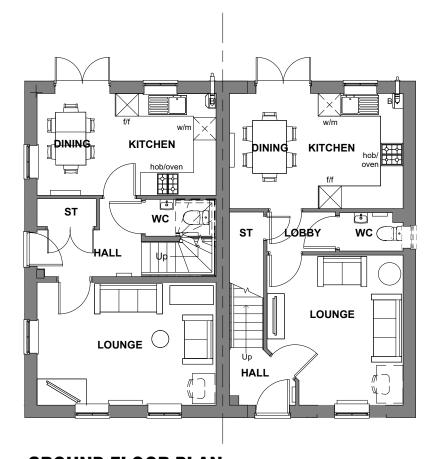

**FIRST FLOOR PLAN** 

**GROUND FLOOR PLAN** 

PROJEC

Bodicote\_Re-plan

scale 1:100

DATE

AUTH CHK'D

NOTES

REV DESCRIPTION

DRAWING

House Type Planning Drawing

House Type: Ell & Mor (Semi-Detached)

Floorplans - Sheet 1 of 2

|  | SCALE           | DATE        | AUTHOR | REV |
|--|-----------------|-------------|--------|-----|
|  | 1:100@A3        | Sept 21     | RH     | *   |
|  |                 |             |        |     |
|  | JOB NO.         | DRAWING NO. |        |     |
|  | 7942            | BOD.HT.058  |        |     |
|  |                 |             |        |     |
|  | CHARACTER AREA: |             |        |     |
|  | Neighbourhood   |             |        |     |
|  |                 |             |        |     |

| Housetype | Ellerton | Variation | Brick |
|-----------|----------|-----------|-------|
| Bedrooms  | 3        | Persons   | 5     |
| Sq.ft     | 830      | Sq.m      | 77.1  |

PLOT No. -As Drawn: Opposite: 100.

 Moresby
 Variation
 Brick

 Bedrooms
 3
 Persons
 5

 Sq.ft
 854
 Sq.m
 79.4

PLOT No. -As Drawn: Opposite: 101.