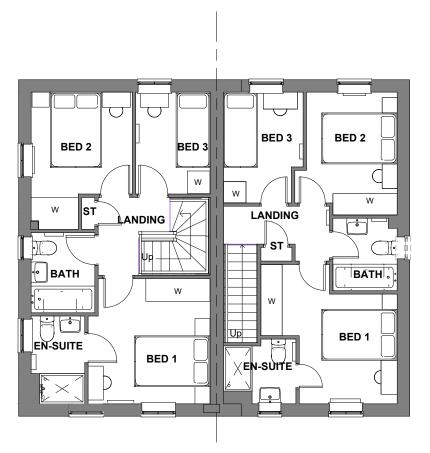

**FIRST FLOOR PLAN** 

**GROUND FLOOR PLAN** 

PROJEC

Bodicote\_Re-plan

scale 1:100

DATE

AUTH CHK'D

NOTES

REV DESCRIPTION

DRAWING

House Type Planning Drawing

House Type: Ell & Mor (Semi-Detached)

Floorplans - Sheet 1 of 2

|  | SCALE           | DATE        | AUTHOR | REV |
|--|-----------------|-------------|--------|-----|
|  | 1:100@A3        | Sept 21     | RH     | *   |
|  |                 |             |        |     |
|  | JOB NO.         | DRAWING NO. |        |     |
|  | 7942            | BOD.HT.058  |        |     |
|  |                 |             |        |     |
|  | CHARACTER AREA: |             |        |     |
|  | Neighbourhood   |             |        |     |
|  |                 |             |        |     |

| Housetype | Ellerton | Variation | Brick |
|-----------|----------|-----------|-------|
| Bedrooms  | 3        | Persons   | 5     |
| Sq.ft     | 830      | Sq.m      | 77.1  |

PLOT No. -As Drawn: Opposite: 100.

 Moresby
 Variation
 Brick

 Bedrooms
 3
 Persons
 5

 Sq.ft
 854
 Sq.m
 79.4

PLOT No. -As Drawn: Opposite: 101.