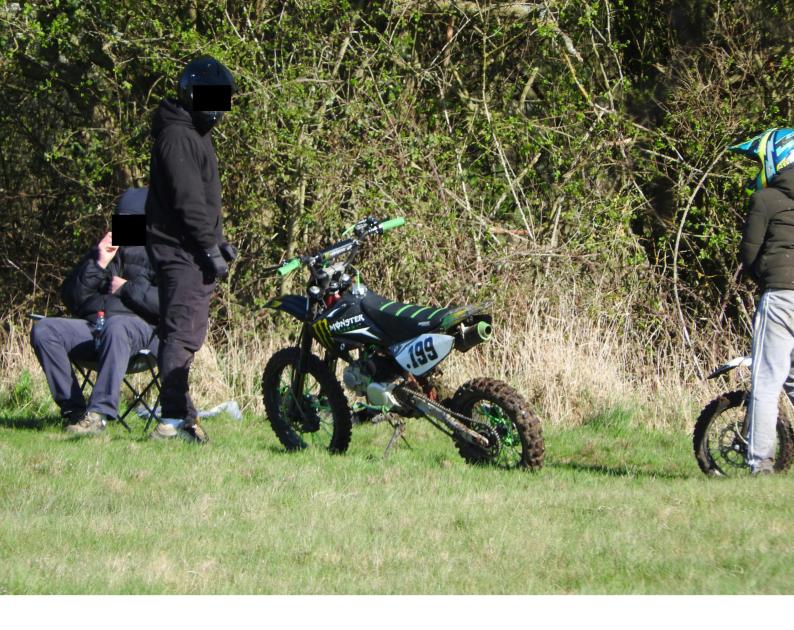

## Comment for planning application 21/03558/OUT

| Application Number                                  | 21/03558/OUT                                                                                                                                                                                                                                                             |               |
|-----------------------------------------------------|--------------------------------------------------------------------------------------------------------------------------------------------------------------------------------------------------------------------------------------------------------------------------|---------------|
| Location                                            | Land On The North East Side Of Gavray Drive Bicester                                                                                                                                                                                                                     |               |
| Proposal                                            | OUTLINE - Residential development for up to 250 dwellings including affordable housing and ancillary uses including retained Local Wildlife Site, public open space, play areas, localised land remodelling, compensatory flood storage, structural planting and access. |               |
| Case Officer                                        | Robin Forrester                                                                                                                                                                                                                                                          |               |
| Organisation                                        |                                                                                                                                                                                                                                                                          |               |
| Name                                                | Patricia Clissold                                                                                                                                                                                                                                                        |               |
| Address                                             | 10 Woodpecker Close,Bicester,OX26 6WY                                                                                                                                                                                                                                    |               |
| Type of Comment                                     | Comment                                                                                                                                                                                                                                                                  |               |
| Туре                                                | neighbour                                                                                                                                                                                                                                                                |               |
| Comments                                            | Next photo of motor bikes riding round LWS fields, treating it as a race-track generating a lot of noise. "See attached"                                                                                                                                                 |               |
| <b>Received Date</b>                                | 04/04/2022 16:41:00                                                                                                                                                                                                                                                      |               |
| Attachments The following files have been uploaded: |                                                                                                                                                                                                                                                                          | een uploaded: |
|                                                     | <ul> <li>DSCN9484sm(3).pc</li> </ul>                                                                                                                                                                                                                                     | If            |