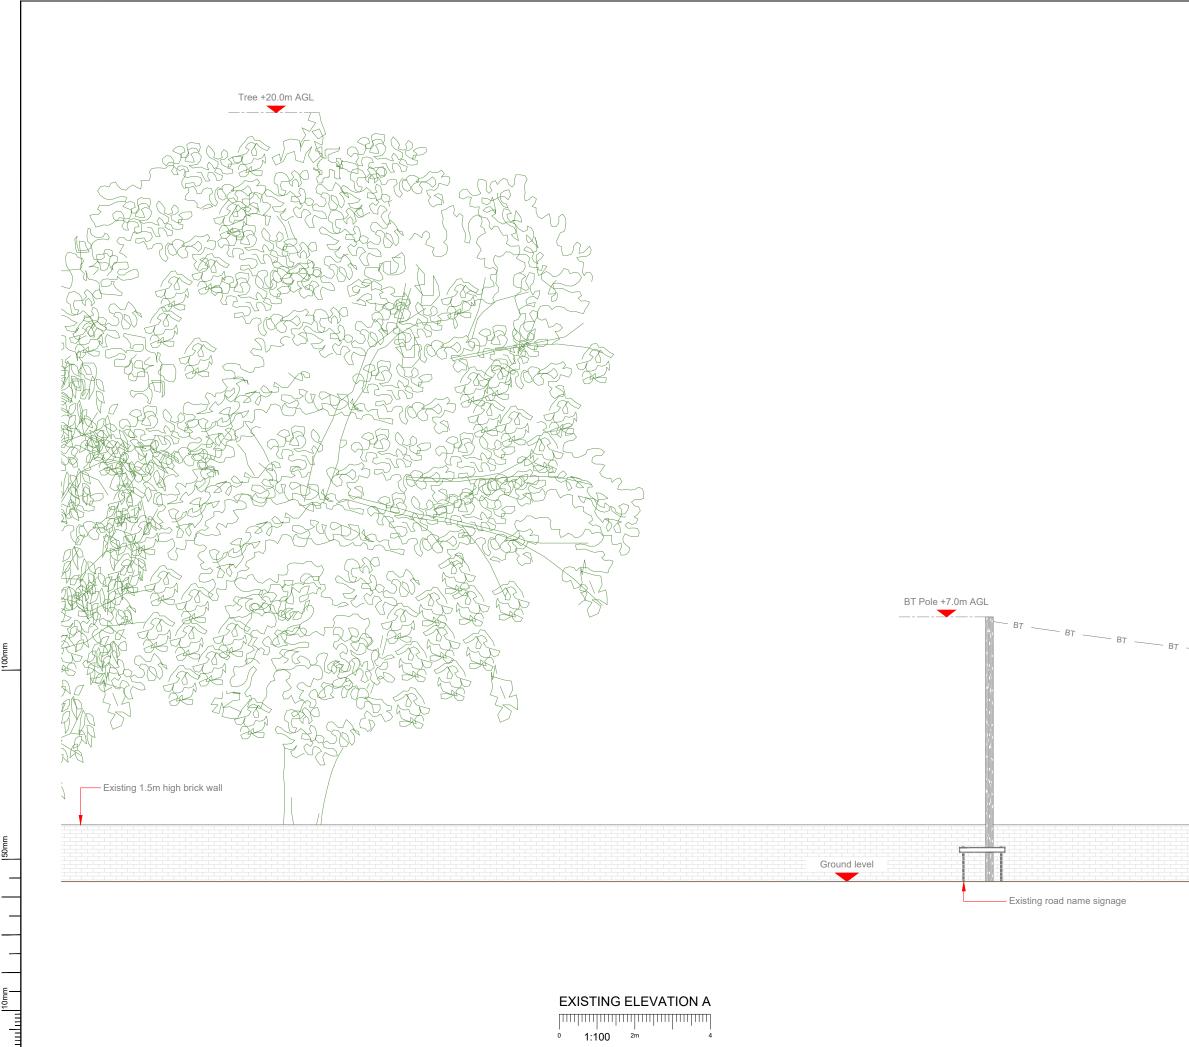

V 1.8

100mm

50mm

| NOTE                                            | S:                       |                  |                            |                            |          |                  |
|-------------------------------------------------|--------------------------|------------------|----------------------------|----------------------------|----------|------------------|
| 1. ALL DIMENSIONS IN MM UNLESS OTHERWISE NOTED. |                          |                  |                            |                            |          |                  |
|                                                 |                          |                  |                            |                            |          |                  |
|                                                 |                          |                  |                            |                            |          |                  |
|                                                 |                          |                  |                            |                            |          |                  |
|                                                 |                          |                  |                            |                            |          |                  |
|                                                 |                          |                  |                            |                            |          |                  |
|                                                 |                          |                  |                            |                            |          |                  |
|                                                 |                          |                  |                            |                            |          |                  |
|                                                 |                          |                  |                            |                            |          |                  |
|                                                 |                          |                  |                            |                            |          |                  |
|                                                 |                          |                  |                            |                            |          |                  |
|                                                 |                          |                  |                            |                            |          |                  |
|                                                 |                          |                  |                            |                            |          |                  |
|                                                 |                          |                  |                            |                            |          |                  |
|                                                 |                          |                  |                            |                            |          |                  |
|                                                 |                          |                  |                            |                            |          |                  |
| Master:<br>M001                                 | MBNL / EE / H3G:<br>MBNL |                  |                            | Purpose of I<br>Plannir    |          | Issue:<br>A      |
| Date:<br>Drawn:<br>Checked:                     | 07/09/2021<br>PS<br>DH   | Revision / Upgra |                            | dated: 11/08/2021          |          | 1                |
| Approved:                                       | SD                       | CK               | Hutchi                     | son                        |          |                  |
|                                                 |                          |                  | orks (                     |                            |          |                  |
|                                                 |                          |                  | mited                      |                            |          |                  |
|                                                 |                          | Vaster           | Brighams Me<br>m Road, Rea | ding,                      |          |                  |
| Design (                                        | consultant & P           |                  | kshire, Engla<br>RG1 8DJ   | na,                        |          |                  |
| Designic                                        | onsulant & F             |                  |                            | elecoms                    |          |                  |
|                                                 |                          |                  | Low Field                  | iple Park,<br>Is Avenue, L | eeds     |                  |
| LS12 6HH<br>Tel: 01133023550                    |                          |                  |                            |                            |          |                  |
|                                                 |                          | WHP              |                            | o@whpteleco                | ms.com   | I                |
| Site Name:<br>STATION ROAD SW                   |                          |                  |                            |                            |          |                  |
| Site ID: CWL18719                               |                          |                  |                            |                            |          |                  |
|                                                 |                          |                  |                            |                            |          |                  |
| KIRTLINGTON, CHERWELL,<br>OXFORDSHIRE,          |                          |                  |                            |                            |          |                  |
| SOUTH EAST ENGLAND,<br>ENGLAND,                 |                          |                  |                            |                            |          |                  |
| OX5 3EZ                                         |                          |                  |                            |                            |          |                  |
| 150 EXISTING ELEVATION A                        |                          |                  |                            |                            |          |                  |
| Project: 5G UNILATERAL                          |                          |                  |                            |                            |          |                  |
| Purpose of Issue:<br>PLANNING                   |                          |                  |                            |                            |          |                  |
|                                                 | EE Cell ID:<br>N/A       |                  | MBNL Cell ID:              |                            | Cell ID: |                  |
| Master Dra                                      | •                        | CWL1871          | 9_M001                     |                            | Issu     | ие:<br>А<br>v1.6 |
|                                                 |                          |                  |                            |                            |          | .1.9             |