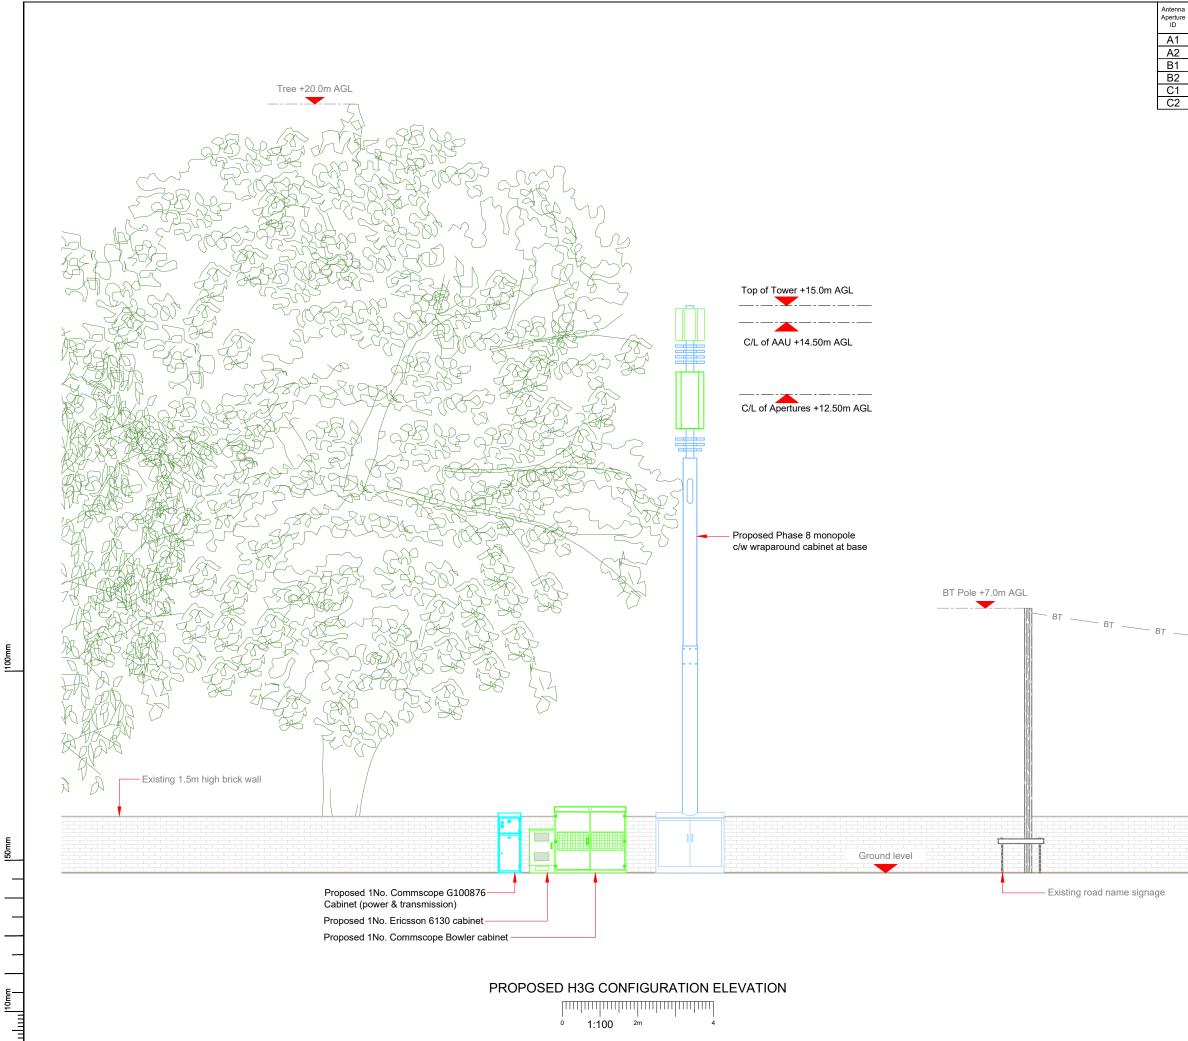

|                       | CWL18719_M001 A                                                                                                                                                                                                                                                         |



V 1.8

| Proposed<br>4G/5G<br>Bearing | Operator:<br>Shared/<br>EE/H3G | NOTES: |
|------------------------------|--------------------------------|--------|
| 10°                          | H3G                            | 1. AL  |
| 10°                          | H3G                            |        |
| 130°                         | H3G                            |        |
| 130°                         | H3G                            |        |
| 250°                         | H3G                            |        |
| 250°                         | H3G                            |        |
|                              |                                |        |

| ALL DIMENSIONS IN MM UNLESS OTHERWISE NOTED. |
|----------------------------------------------|

M001 MBNL H3G 5G