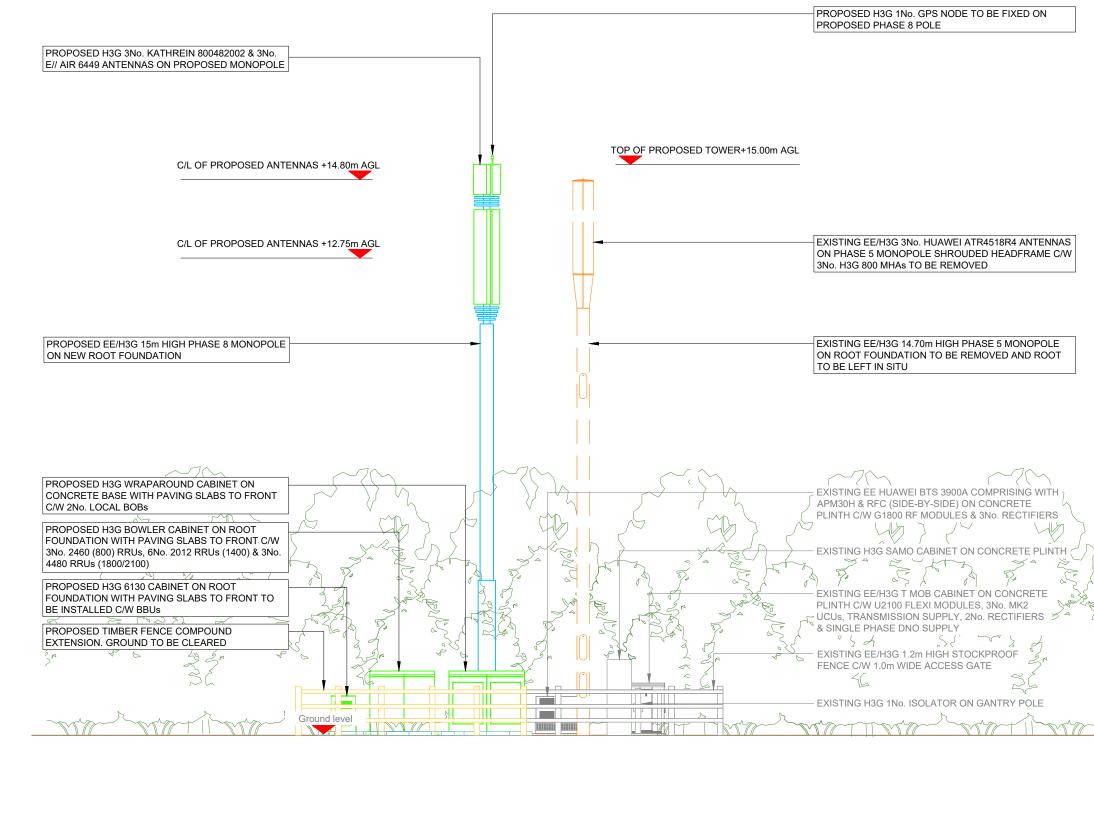

<sup>0</sup> 1:100 <sup>2m</sup>

50

\_\_\_\_

| NOTE                                                                                                        | S:                                     |                     |                                    |                                       |        |
|-------------------------------------------------------------------------------------------------------------|----------------------------------------|---------------------|------------------------------------|---------------------------------------|--------|
| 1. ALL DIMENSIONS IN MM UNLESS OTHERWISE NOTED.                                                             |                                        |                     |                                    |                                       |        |
|                                                                                                             |                                        |                     |                                    |                                       |        |
|                                                                                                             |                                        |                     |                                    |                                       |        |
|                                                                                                             |                                        |                     |                                    |                                       |        |
|                                                                                                             |                                        |                     |                                    |                                       |        |
|                                                                                                             |                                        |                     |                                    |                                       |        |
|                                                                                                             |                                        |                     |                                    |                                       |        |
|                                                                                                             |                                        |                     |                                    |                                       |        |
|                                                                                                             |                                        |                     |                                    |                                       |        |
|                                                                                                             |                                        |                     |                                    |                                       |        |
|                                                                                                             |                                        |                     |                                    |                                       |        |
|                                                                                                             |                                        |                     |                                    |                                       |        |
|                                                                                                             |                                        |                     |                                    |                                       |        |
|                                                                                                             |                                        |                     |                                    |                                       |        |
|                                                                                                             |                                        |                     |                                    |                                       |        |
|                                                                                                             |                                        |                     |                                    |                                       |        |
|                                                                                                             |                                        |                     |                                    |                                       |        |
|                                                                                                             |                                        |                     |                                    |                                       |        |
|                                                                                                             |                                        |                     |                                    |                                       |        |
|                                                                                                             |                                        |                     |                                    |                                       |        |
| Master:<br>M001                                                                                             | MBNL/EE/H3G:<br>H3G                    | Project<br>3UK UNIL |                                    | Purpose of Issue:<br>Planning         | Issue: |
| Date:                                                                                                       | 16/07/2021                             | Revision / Upgrade  |                                    | Flamming                              | A      |
| Drawn:<br>Checked:<br>Approved:                                                                             | COM Group<br>B. Ormshaw<br>D. Cross    | First Issue         |                                    |                                       |        |
| Hutchison 3G UK Limited                                                                                     |                                        |                     |                                    |                                       |        |
| Star House, 20 Grenfell Road<br>Maidenhead, SL6 1EH<br>Tel: 01628 765 000                                   |                                        |                     |                                    |                                       |        |
| S                                                                                                           |                                        |                     |                                    | 1628 765 000<br>1628 765 001          |        |
|                                                                                                             | $(\mathcal{S}\mathcal{V},\mathcal{S})$ |                     | H3G Base Station Information line: |                                       |        |
|                                                                                                             | C                                      | Ľ                   |                                    | 6043000<br>ble 8am-8pm Monday to Frid | lay    |
| Design C                                                                                                    | Consultant & F                         | rincipal Contra     | actor:                             |                                       |        |
|                                                                                                             |                                        |                     |                                    |                                       |        |
| GBC                                                                                                         |                                        |                     |                                    |                                       |        |
| Great British Communications                                                                                |                                        |                     |                                    |                                       |        |
| Lapwing House, Block 3 Forward Point,<br>Ton House Lane, Widnes, Cheshire, WA& OSL<br>t. 44 (0)151 420 4128 |                                        |                     |                                    |                                       |        |
| Site Name:                                                                                                  |                                        |                     |                                    |                                       |        |
| DYMOCKS FARM                                                                                                |                                        |                     |                                    |                                       |        |
| Site ID:                                                                                                    |                                        | 4.04                | 2004                               | 0                                     |        |
|                                                                                                             |                                        | 100                 | 5304                               | 0                                     |        |
| Address:                                                                                                    |                                        |                     |                                    |                                       |        |
| DYMOCKS FARM<br>BUCKINGHAM ROAD                                                                             |                                        |                     |                                    |                                       |        |
| BICESTER                                                                                                    |                                        |                     |                                    |                                       |        |
|                                                                                                             |                                        | OX                  | 27 8TL                             | -                                     |        |
| Title:                                                                                                      |                                        |                     |                                    |                                       |        |
| 260 PROPOSED H3G ELEVATION                                                                                  |                                        |                     |                                    |                                       |        |
| Project:<br>3UK UNILATERAL                                                                                  |                                        |                     |                                    |                                       |        |
|                                                                                                             |                                        |                     |                                    |                                       |        |
|                                                                                                             |                                        |                     |                                    |                                       | Di     |
|                                                                                                             | 4330                                   |                     | NL Cell ID:                        |                                       |        |
| Master Dra                                                                                                  |                                        |                     | (0000 1)                           |                                       |        |
| 106304                                                                                                      | U_CVVL003                              | _54330_0X           | .∪∠U6_M(                           | 001_UNI_GA_A                          | A      |