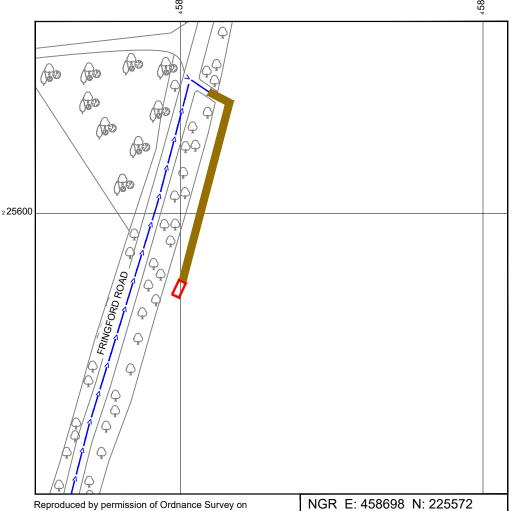

## SITE LOCATION PLAN

1:1250

Site Name

DYMOCKS FARM

Site ID:

M001

1063040

Address:

DYMOCKS FARM **BUCKINGHAM ROAD BICESTER OX27 8TL** 

002 SITE LOCATION PLAN