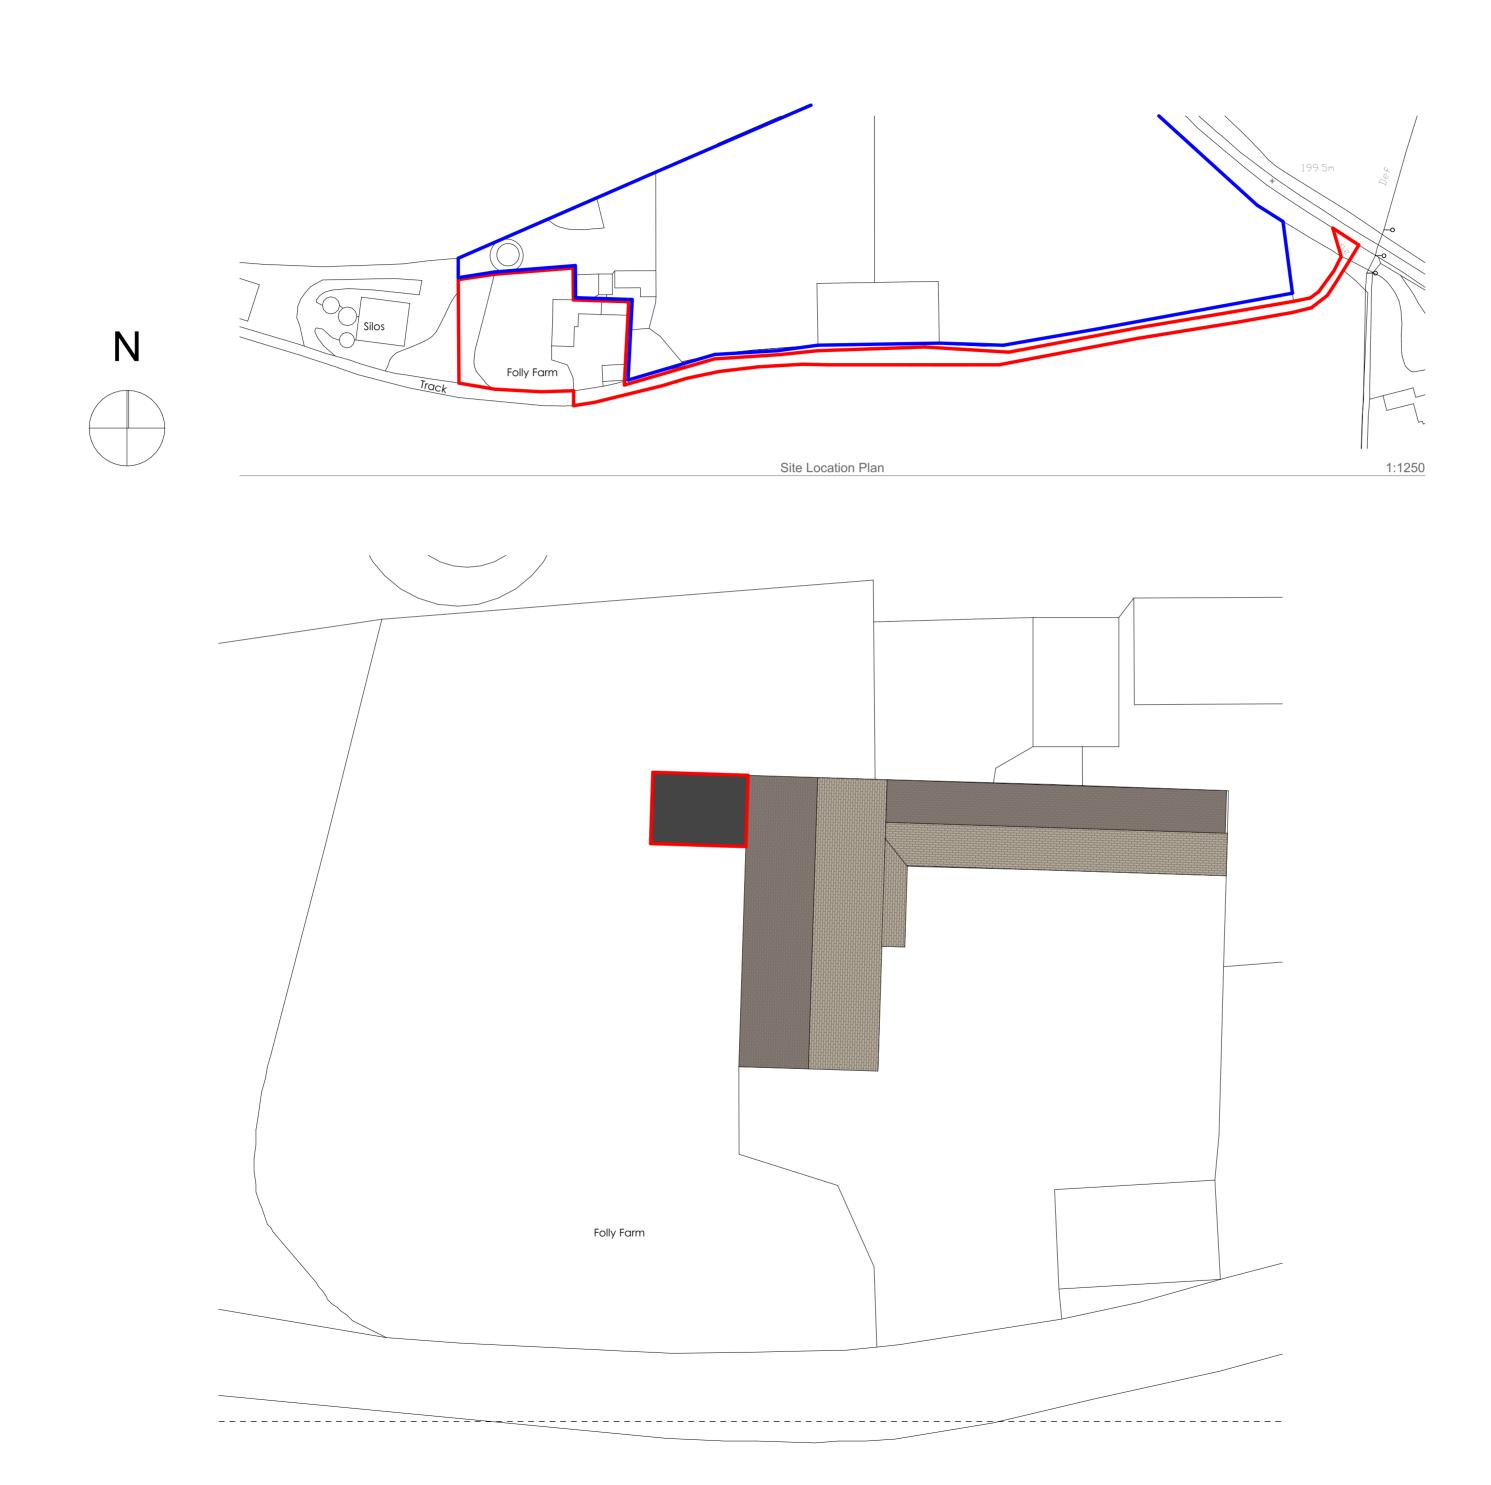

| 0 2 4 6 8                                                                                                                            | 10 12 14                                 | 16m    |
|--------------------------------------------------------------------------------------------------------------------------------------|------------------------------------------|--------|
| 0 10 20 30 40 50<br>Scale 1:1250                                                                                                     | 60 70 80 9<br>                           | 0 100m |
| Issue Date<br>07/10/2021<br>23/09/2021                                                                                               | Desciptio<br>Updated Site pla<br>Propose | n P2   |
| REVISIONS                                                                                                                            |                                          |        |
| status Proposed                                                                                                                      |                                          |        |
| Chartered Architectural Technologist<br>MOB: 07896803747<br>EMAIL: info@freeman-architecture.co.uk<br>www.freeman-architecture.co.uk |                                          |        |
| PROJECT Folly Farm,<br>Grange Lane,<br>Swalcliffe,<br>OX15 5EY<br>For - Mr & Mrs McArthur                                            |                                          |        |
| DRAWING TITLE                                                                                                                        |                                          |        |
| Proposed Site plan & Location Plan                                                                                                   |                                          |        |
| SCALE 1:1250, 1:200                                                                                                                  | DATE October                             | 21     |
| DRAWING NUMBER 21025.08                                                                                                              | <sup>REV.</sup> P2                       | A2     |
|                                                                                                                                      |                                          |        |