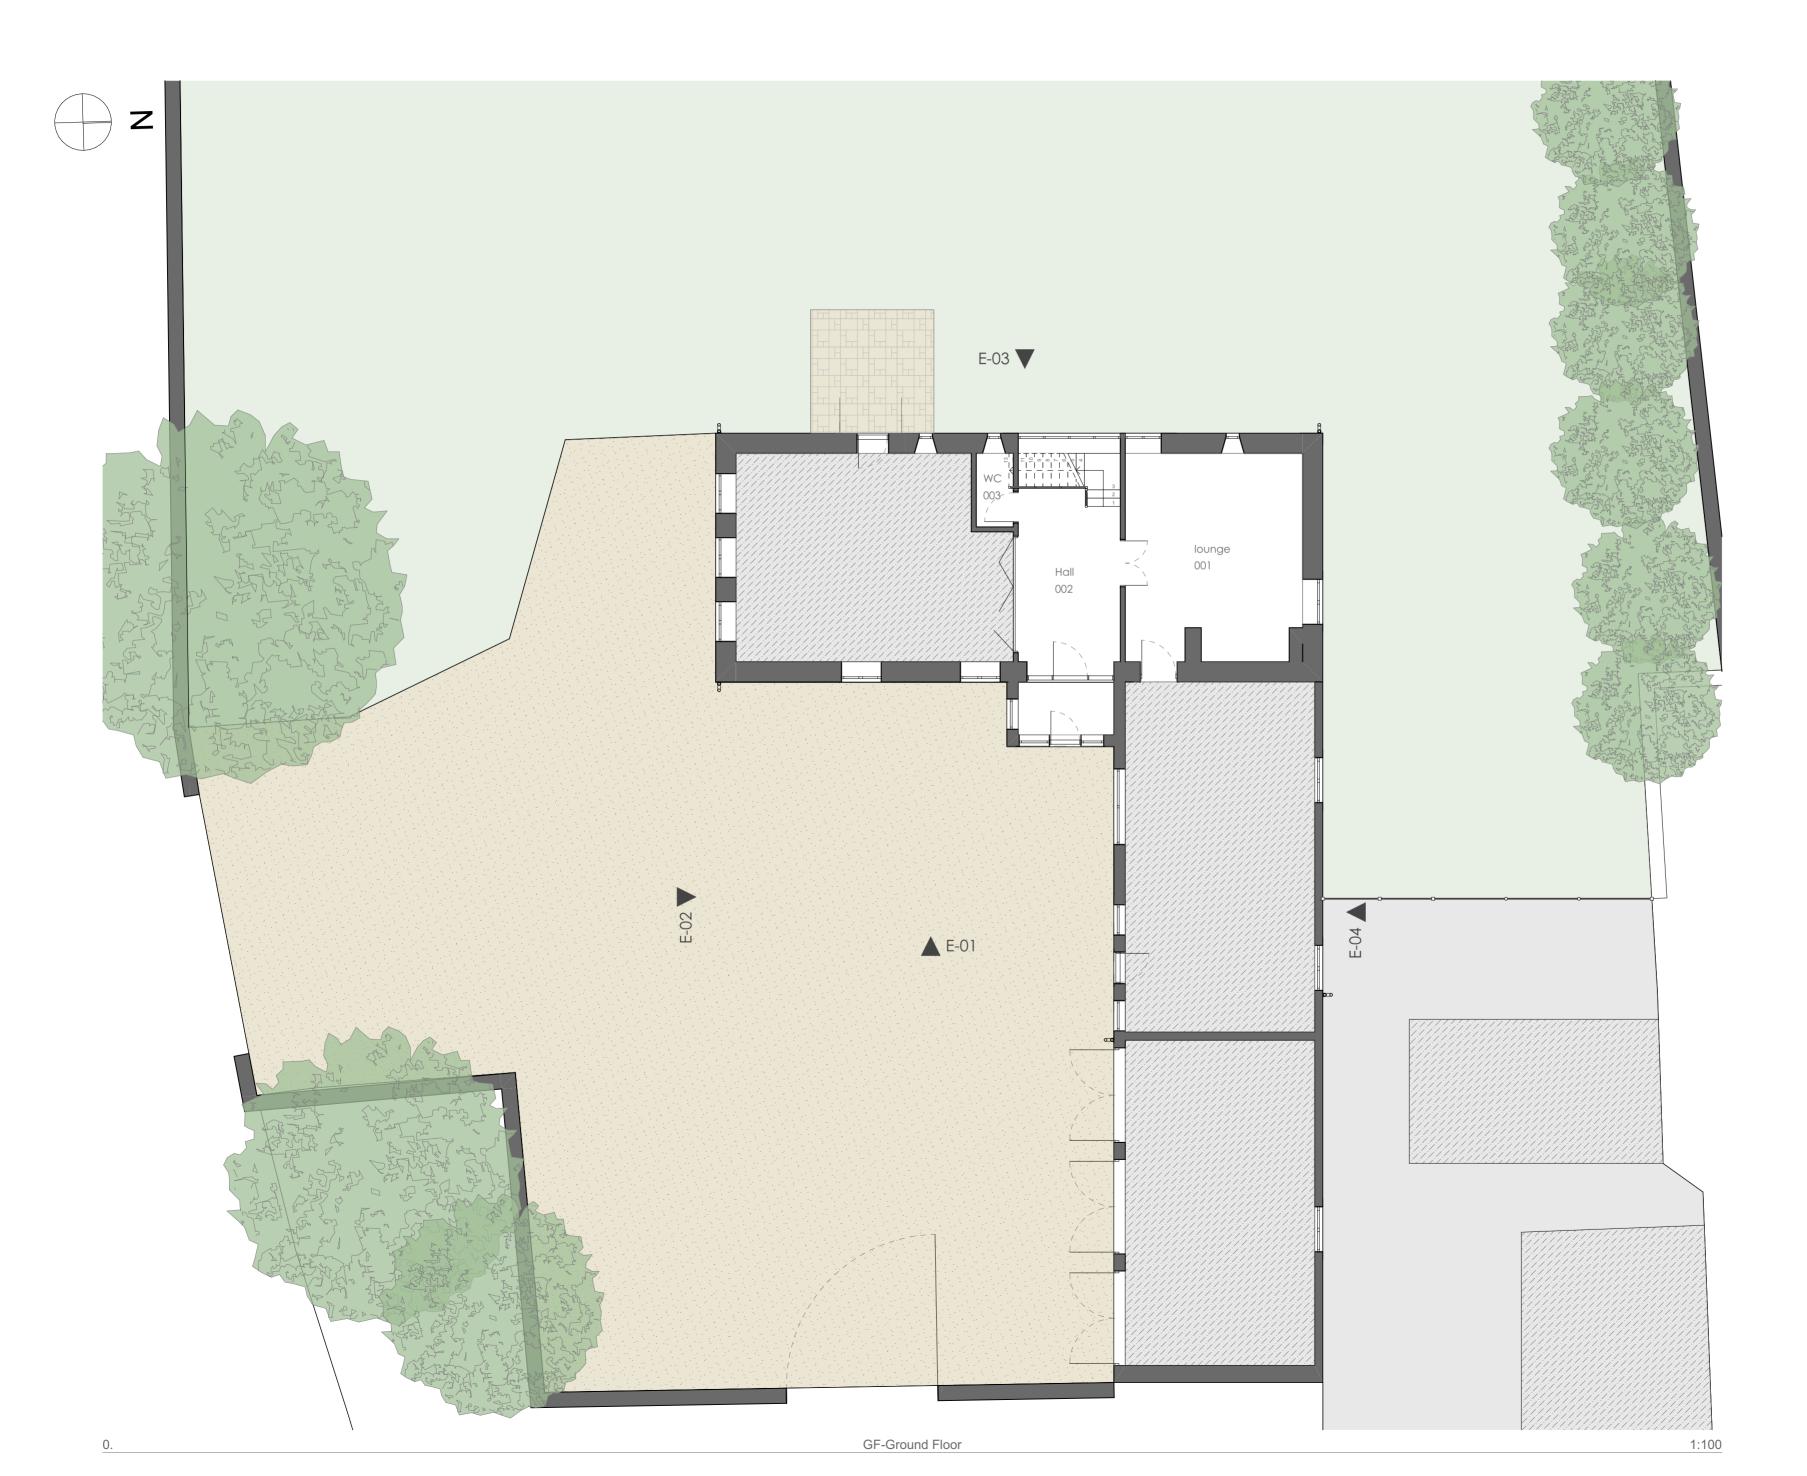

For - Mr & Mrs McArthur

DRAWING TITLE

Existina Floor Plan

| SCALE 1:100             | DATE August 21 |    |
|-------------------------|----------------|----|
| DRAWING NUMBER 21025.01 | REV.           | A2 |