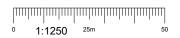

## SITE LOCATION PLAN

GOOGLE MAPS QR CODE

GOOGLE MAPS -https://goo.gl/maps/y1WcPXSakBnyKysu6

GOOGLE STREETVIEW -https://goo.gl/maps/hkJmfWzxm2iTu5q1A

#### DIRECTIONS TO SITE:

Head north-west on M40, At junction 9, take the A34/A41 exit to Oxford/Newbury/Bicester, At Wendlebury Interchange, take the 1st exit onto A34, Take the B4027 exit towards Bletchingdon/Heathfield/Islip, Turn left onto B4027, Turn right onto Springwell Hill, Continue onto Bletchingdon Rd, the site is located on the left hand side on the grass verge

Site Provider's
Property Boundary:

Access Route To Site:

Access Route:

| Master:  | MBNL / EE / H3G: | Project:                                        | Purpose of Issue: | Issue: |
|----------|------------------|-------------------------------------------------|-------------------|--------|
| M001     | MBNL             | H3G 5G UNILATERAL                               | Planning          | Α      |
| Date:    | 07/09/2021       | Revision / Upgrade Description:                 |                   |        |
| Drawn:   | PS               | First Issue - Site nomination dated: 11/08/2021 |                   |        |
| Checked: | DH               |                                                 |                   |        |